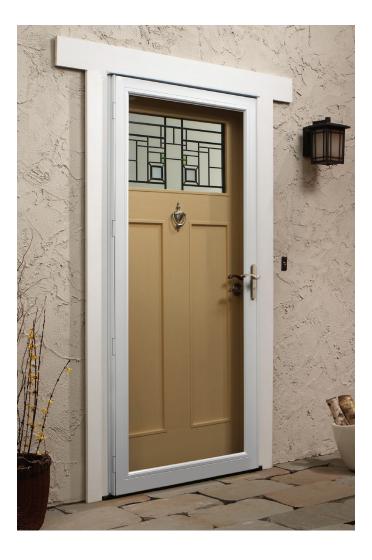

# **10 SERIES STORM DOORS**

## FULLVIEW LAMINATED

- Thick aluminum frame (1  $\frac{1}{2}$ " thick) with reinforced corners and decorative profile
- Premium double-layer weatherstrip for added energy efficiency
- Shatter-resistant laminated glass offers enhanced strength & security
- Hands free hold-open feature conveniently keeps the door open

#### FEATURED

- Fixed glass, no insect screen available
- 3-point lock built into the top, middle and bottom of frame for added security