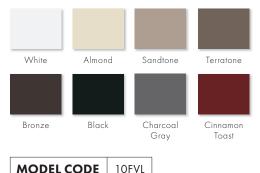

S**

## FULLVIEW LAMINATED

- Thick aluminum frame (1  $\frac{1}{2}$ " thick) with reinforced corners and decorative profile
- Premium double-layer weatherstrip for added energy efficiency
- Shatter-resistant laminated glass offers enhanced strength & security
- Hands free hold-open feature conveniently keeps the door open

#### FEATURED

- Fixed glass, no insect screen available
- 3-point lock built into the top, middle and bottom of frame for added security



### SMOOTHCONTROL PLUS<sup>™</sup> CLOSE SYSTEM

- Built-in dual close system allows for more consistent latching and a smoother close motion
- 50% stronger than standard dual closers\*
- Commercial-grade steel closer arm
- More consistent latch
- Easy to use hold-open feature
- Simple close speed adjustment



#### COLOR OPTIONS



#### HARDWARE OPTIONS\*\*\*

Traditional Antique Brass<sup>††</sup> Brass<sup>‡</sup> Matte Black<sup>‡</sup> Nickel<sup>‡</sup> Oil Rubbed Bronzett

Modern Brushed Dark Nickel<sup>††</sup> Brushed French Gold<sup>††</sup> Matte Black<sup>‡</sup> Metallic Stone Venetian Bronze<sup>††</sup>

#### INSTALLATION

Install with confidence with our convenient and easy installation systems. Visit andersenwindows.com/stormdoors for more details.





#### For more information, visit andersenwindows.com/stormdoors

\*Consistent complete door closure when compared to standard pneumatic dual closers. \*\*Hardware packaged separately. †See andersenwindows.com/stormdoors for hardware finish samples. ††Antique brass, brushed dark nickel, brushed French gold, oil rubbed bronze and Venetian bronze are "l