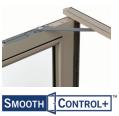

### SMOOTHCONTROL PLUS<sup>™</sup> CLOSE SYSTEM

- Built-in dual close system allows for more consistent latching and a smoother close motion
- 50% stronger than standard dual closers\*
- Commercial-grade steel closer arm
- More consistent latch
- Easy to use hold-open feature
- Simple close speed adjustment