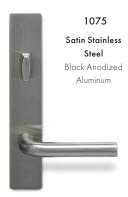

#### 1 plate style 4 handle designs 2 finish options

#### Hardware Finishes

Satin Stainless Steel