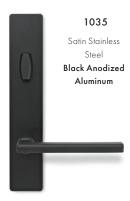

#### 1 plate style 4 handle designs 2 finish options

#### Hardware Finishes

Satin Stainless Steel