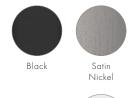

#### Hardware Finishes

All styles of Baldwin handle sets are available in all finishes shown.

## BALDWIN

1 plate style 5 finish options 6 handle designs