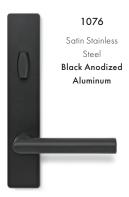

#### 1 plate style 4 handle designs 2 finish options

#### Hardware Finishes

Satin Stainless Steel