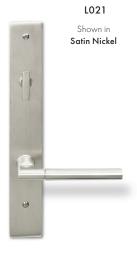

## BALDWIN

1 plate style 5 finish options 6 handle designs

#### Hardware Finishes

All styles of Baldwin handle sets are available in all finishes shown.