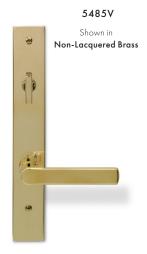

## BALDWIN

1 plate style 5 finish options 6 handle designs

#### Hardware Finishes

All styles of Baldwin handle sets are available in all finishes shown.