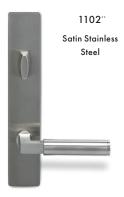

#### 1 plate style 1 handle design 3 finish options

#### Hardware Finishes

 $<sup>{}^\</sup>star Hardware$  is sold separately and options vary by product.