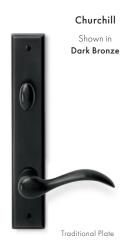

# DESIGNER HARDWARE

### FOR ANDERSEN® HINGED DOORS



FEATURING -





BALDWIN





#### **DESIGNER HARDWARE**

Our designer hardware collections are carefully curated from today's leading hardware brands. They have a luxurious look and substantial feel that can match perfectly with other hardware and accessories throughout the home. Available on Andersen® hinged, entry, and folding doors.



2 plate styles 10 finish options 7 handle designs















#### Hardware Finishes

All styles of Ashley Norton handle sets are available in all finishes shown.











## BALDWIN

1 plate style 5 finish options 6 handle designs













#### Hardware Finishes

All styles of Baldwin handle sets are available in all finishes shown.







#### 1 plate style 4 handle designs 2 finish options

#### Hardware Finishes







Satin Stainless Steel











#### 1 plate style 1 handle design 3 finish options

#### Hardware Finishes







 $<sup>{}^\</sup>star Hardware$  is sold separately and options vary by product.