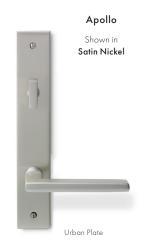

#### 1 plate style 4 handle designs 2 finish options

#### Hardware Finishes

Satin Stainless Steel