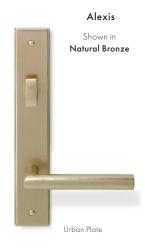

## BALDWIN

1 plate style 5 finish options 6 handle designs

#### Hardware Finishes

All styles of Baldwin handle sets are available in all finishes shown.