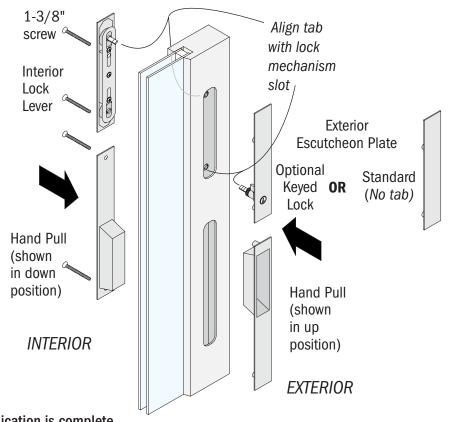

## **NOTICE**

• **Do Not** use a drill/driver for hardware application. Doing so could result in product damage.

Hand pull can be applied with pull pocket up or down

Opposite side will have opposite orientation

Apply hardware as shown. Hardware application is complete.

Disassemble edge pull lever from base, place in panel rout and fasten with screws provided. Reposition edge pull and fasten set screw. Edge pull application is complete.