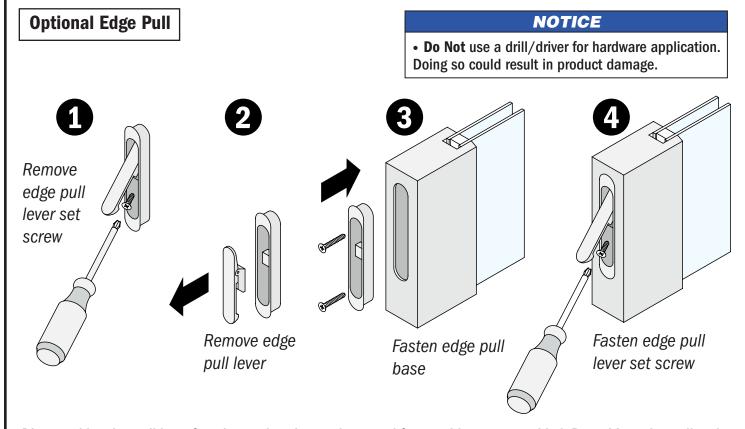

## **NOTICE**

• **Do Not** use a drill/driver for hardware application. Doing so could result in product damage.

Hand pull can be applied with pull pocket up or down

Opposite side will have opposite orientation

Apply hardware as shown. Hardware application is complete.

Disassemble edge pull lever from base, place in panel rout and fasten with screws provided. Reposition edge pull and fasten set screw. Edge pull application is complete.