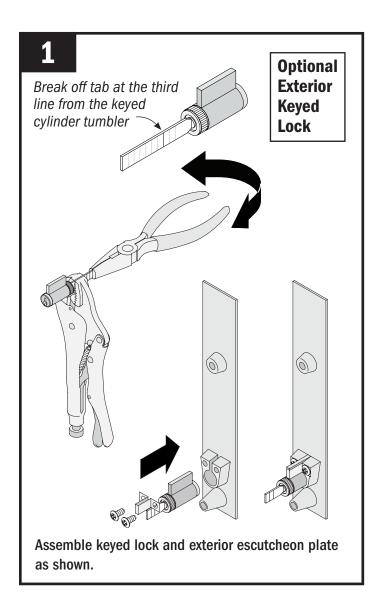

## **NOTICE**

• **Do Not** use a drill/driver for hardware application. Doing so could result in product damage.

Hand pull can be applied with pull pocket up or down

Opposite side will have opposite orientation