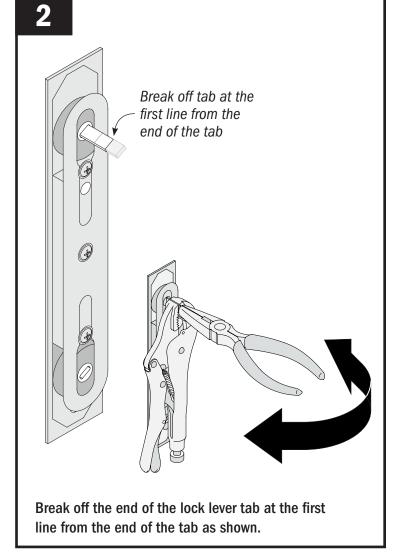

Apply hardware as shown. Hardware application is complete.

Disassemble edge pull lever from base, place in panel rout and fasten with screws provided. Reposition edge pull and fasten set screw. Edge pull application is complete.