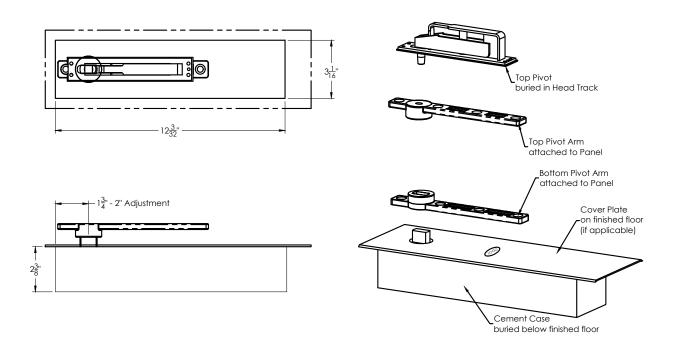

| Type    | Weight Capacity | С      | D     |          |         |
|---------|-----------------|--------|-------|----------|---------|
|         |                 |        |       |          |         |
|         |                 |        |       |          |         |
| CRL 990 | 661-1102lbs     | 2-3/8" | 1-7/8 | 12-3/32" | 3-1/16" |

| REV | revision notes  | BY | DATE     | JOB NAME<br>JN                  |             |     |            |       | REV _         | ANDERSEN            |
|-----|-----------------|----|----------|---------------------------------|-------------|-----|------------|-------|---------------|---------------------|
| Α   | Initial Release |    | XX/XX/XX |                                 |             |     |            |       |               | WINDOWS & DOORS     |
|     |                 |    |          | SYSTEM TYPE - CONFIGURATION     |             |     |            |       |               |                     |
|     |                 |    |          | Generic Detail - Pivot Hardware |             |     |            |       |               |                     |
|     |                 |    |          |                                 |             |     |            |       |               | andersenwindows.com |
|     |                 |    |          | UNIT                            |             | QTY | SIZE       | SCALE | DRAWN BY      |                     |
|     |                 |    |          | UN#                             |             | 1   | Α          | NTS   | DB            | Ph 760-722-8828     |
|     |                 |    |          |                                 | HANDLE TYPE |     | CYLINDER C |       | CYLINDER TYPE | SHEET               |
|     |                 |    |          | HNC                             | HNT         |     | CYN        | 1C    | CYNT          |                     |