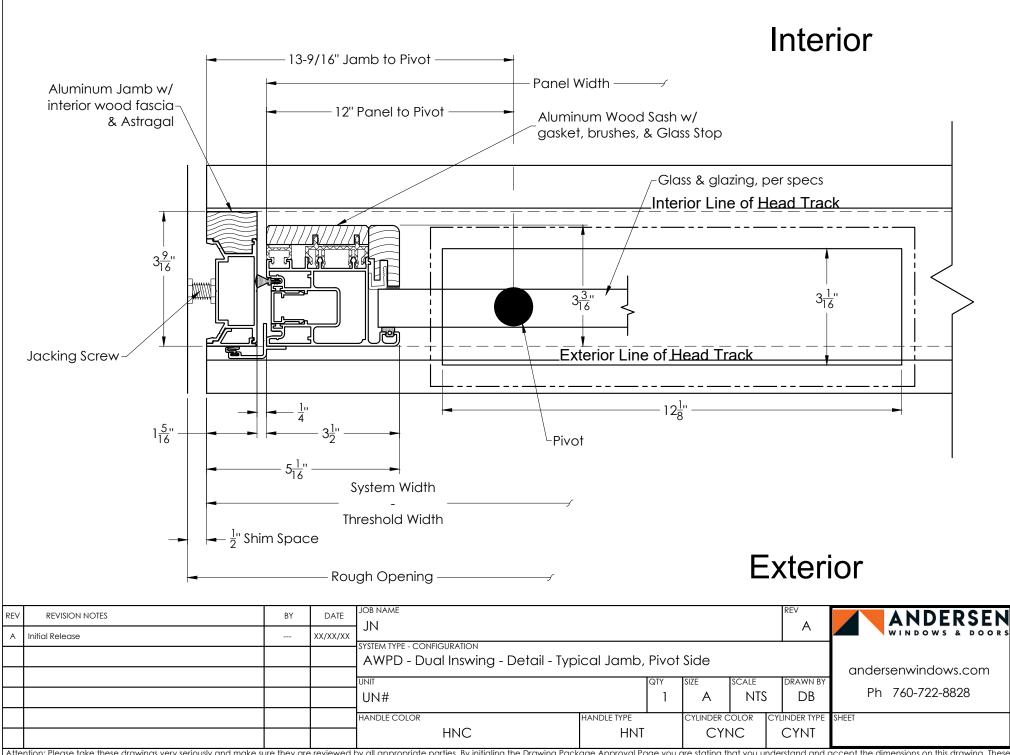

## Interior

Exterior

| REV | REVISION NOTES  | BY | DATE     | JOB NAME<br>JN                                              |             |            | REV A         | ANDERSEN             |
|-----|-----------------|----|----------|-------------------------------------------------------------|-------------|------------|---------------|----------------------|
| Α   | Initial Release |    | XX/XX/XX |                                                             |             |            |               | WINDOWS & DOORS      |
|     |                 |    |          | system type - configuration AWPD - Dual Inswing - Plan View |             |            |               | andorson windows com |
|     |                 |    |          | UNIT                                                        | QTY         | SIZE SCALE | DRAWN BY      |                      |
|     |                 |    |          | UN#                                                         | 1           | A NTS      | DB            | Ph 760-722-8828      |
|     |                 |    |          | HANDLE COLOR                                                | HANDLE TYPE |            | CYLINDER TYPE | SHEET                |
|     |                 |    |          | HNC                                                         | HNT         | CYNC       | CYNT          |                      |