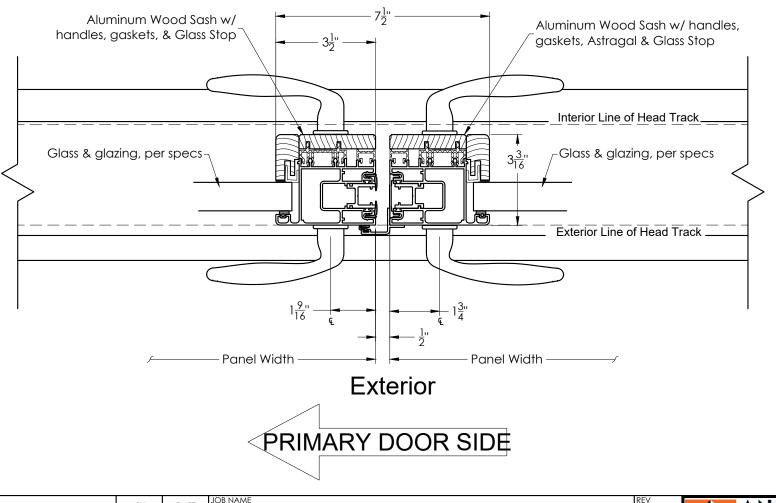

## Interior

| REV | REVISION NOTES  | BY | DATE     | JOB NAME<br>JN                    |                 |              | RE      | EV        | ANDERSEN            |
|-----|-----------------|----|----------|-----------------------------------|-----------------|--------------|---------|-----------|---------------------|
| Α   | Initial Release |    | XX/XX/XX | SYSTEM TYPE - CONFIGURATION       |                 |              |         |           | WINDOWS & DOORS     |
|     |                 |    |          | AWPD - Dual Inswing - Detail - Me | eting condition |              |         |           |                     |
|     |                 |    |          | UNIT                              | QTY             | SIZE SC      | CALE DI | RAWN BY   | andersenwindows.com |
|     |                 |    |          | UN#                               | 1               | A            | NTS     | DB        | Ph 760-722-8828     |
|     |                 |    |          |                                   | HANDLE TYPE     | CYLINDER COL | I       | IDER TYPE | SHEET               |
|     |                 |    |          | HNC                               | HNT             | CYNC         | C       | CYNT      |                     |