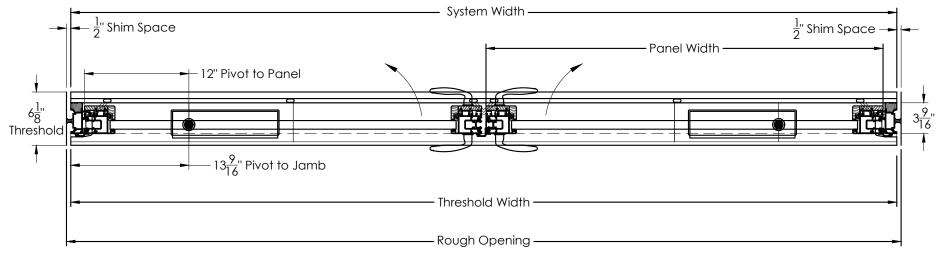

## Interior

Exterior

| REV | REVISION NOTES  | BY | DATE     | JOB NAME<br>JN                                              |             |            | REV A         | ANDERSEN             |
|-----|-----------------|----|----------|-------------------------------------------------------------|-------------|------------|---------------|----------------------|
| Α   | Initial Release |    | XX/XX/XX |                                                             |             |            |               | WINDOWS & DOORS      |
|     |                 |    |          | system type - configuration AWPD - Dual Inswing - Plan View |             |            |               | andorson windows com |
|     |                 |    |          | UNIT                                                        | QTY         | SIZE SCALE | DRAWN BY      |                      |
|     |                 |    |          | UN#                                                         | 1           | A NTS      | DB            | Ph 760-722-8828      |
|     |                 |    |          | HANDLE COLOR                                                | HANDLE TYPE |            | CYLINDER TYPE | SHEET                |
|     |                 |    |          | HNC                                                         | HNT         | CYNC       | CYNT          |                      |