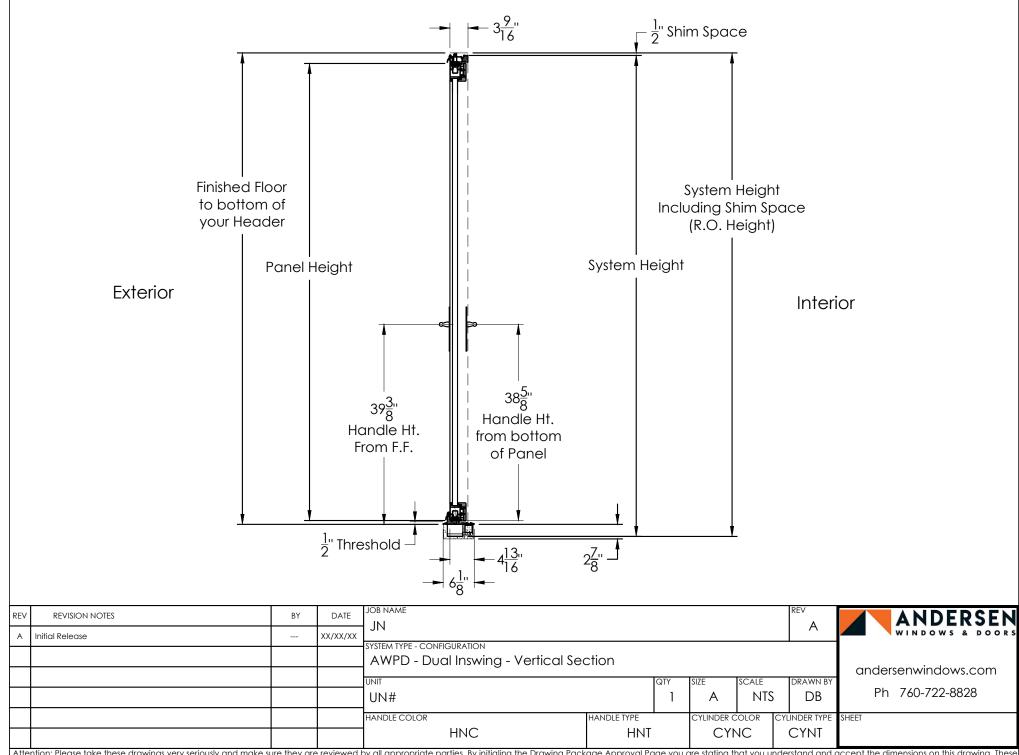

## Interior

| REV | REVISION NOTES  | BY | DATE     | JOB NAME<br>JN                    |                 |              | RE      | EV        | ANDERSEN            |
|-----|-----------------|----|----------|-----------------------------------|-----------------|--------------|---------|-----------|---------------------|
| Α   | Initial Release |    | XX/XX/XX | SYSTEM TYPE - CONFIGURATION       |                 |              |         |           | WINDOWS & DOORS     |
|     |                 |    |          | AWPD - Dual Inswing - Detail - Me | eting condition |              |         |           |                     |
|     |                 |    |          | UNIT                              | QTY             | SIZE SC      | CALE DI | RAWN BY   | andersenwindows.com |
|     |                 |    |          | UN#                               | 1               | A            | NTS     | DB        | Ph 760-722-8828     |
|     |                 |    |          |                                   | HANDLE TYPE     | CYLINDER COL | I       | IDER TYPE | SHEET               |
|     |                 |    |          | HNC                               | HNT             | CYNC         | C       | CYNT      |                     |