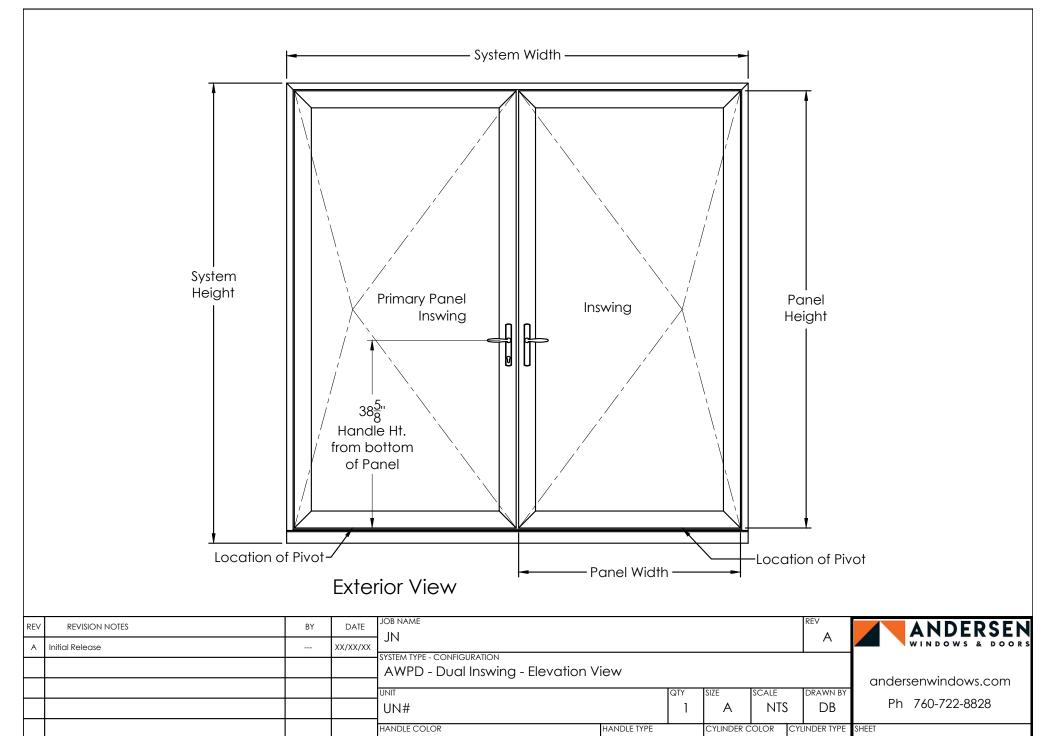

## Interior

Exterior

| REV | REVISION NOTES  | BY | DATE     | JOB NAME<br>JN                                              |             |            | REV A         | ANDERSEN             |
|-----|-----------------|----|----------|-------------------------------------------------------------|-------------|------------|---------------|----------------------|
| Α   | Initial Release |    | XX/XX/XX |                                                             |             |            |               | WINDOWS & DOORS      |
|     |                 |    |          | system type - configuration AWPD - Dual Inswing - Plan View |             |            |               | andorson windows com |
|     |                 |    |          | UNIT                                                        | QTY         | SIZE SCALE | DRAWN BY      |                      |
|     |                 |    |          | UN#                                                         | 1           | A NTS      | DB            | Ph 760-722-8828      |
|     |                 |    |          | HANDLE COLOR                                                | HANDLE TYPE |            | CYLINDER TYPE | SHEET                |
|     |                 |    |          | HNC                                                         | HNT         | CYNC       | CYNT          |                      |