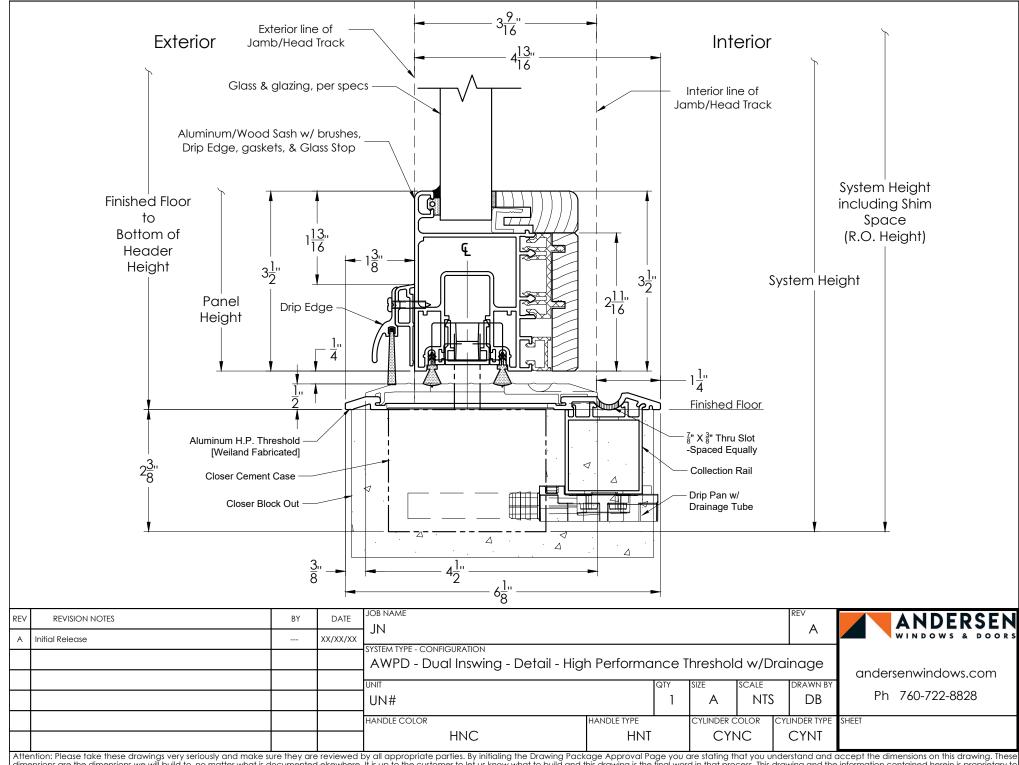

| Type    | Weight Capacity | С      | D     |          |         |
|---------|-----------------|--------|-------|----------|---------|
|         |                 |        |       |          |         |
|         |                 |        |       |          |         |
| CRL 990 | 661-1102lbs     | 2-3/8" | 1-7/8 | 12-3/32" | 3-1/16" |