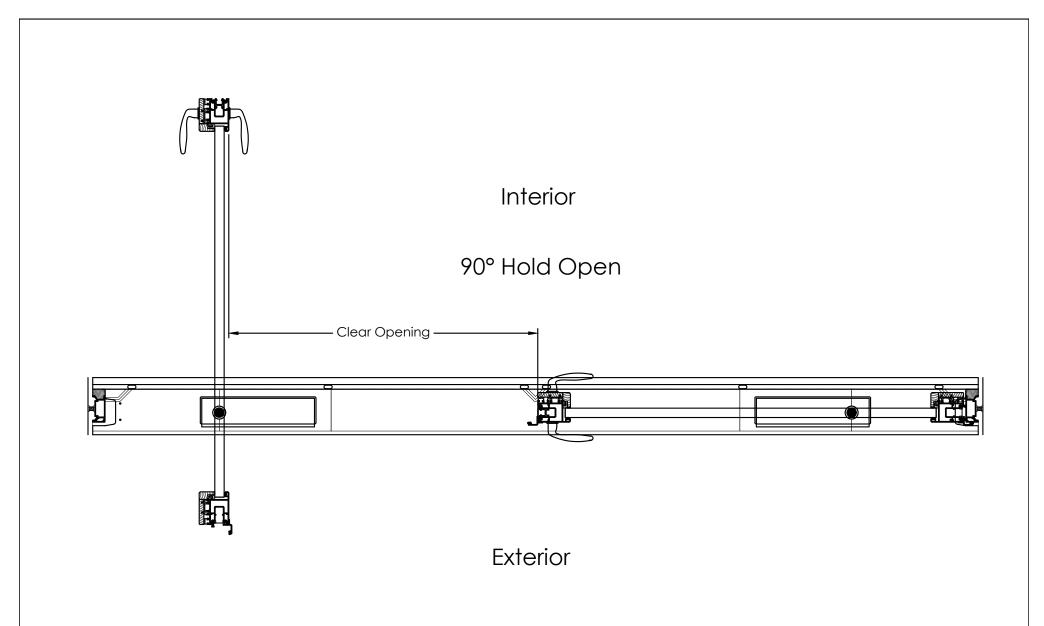

| REV | revision notes  | BY | DATE     | JOB NAME<br>JN                                                |              |         |       | REV A         | ANDERSEN        |
|-----|-----------------|----|----------|---------------------------------------------------------------|--------------|---------|-------|---------------|-----------------|
| Α   | Initial Release |    | XX/XX/XX |                                                               |              |         |       | ^             | WINDOWS & DOORS |
|     |                 |    |          | SYSTEM TYPE - CONFIGURATION  AWPD - Dual Inswing - Plan View, | Primary Open | Conditi | on    |               |                 |
|     |                 |    |          | UNIT                                                          | QTY          | SIZE    | SCALE | DRAWN BY      |                 |
|     |                 |    |          | UN#                                                           | 1            | Α       | NTS   | DB            | Ph 760-722-8828 |
|     |                 |    |          | HANDLE COLOR                                                  | HANDLE TYPE  |         |       | CYLINDER TYPE | SHEET           |
|     |                 |    |          | HNC                                                           | HNT          | C       | YNC   | CYNT          |                 |