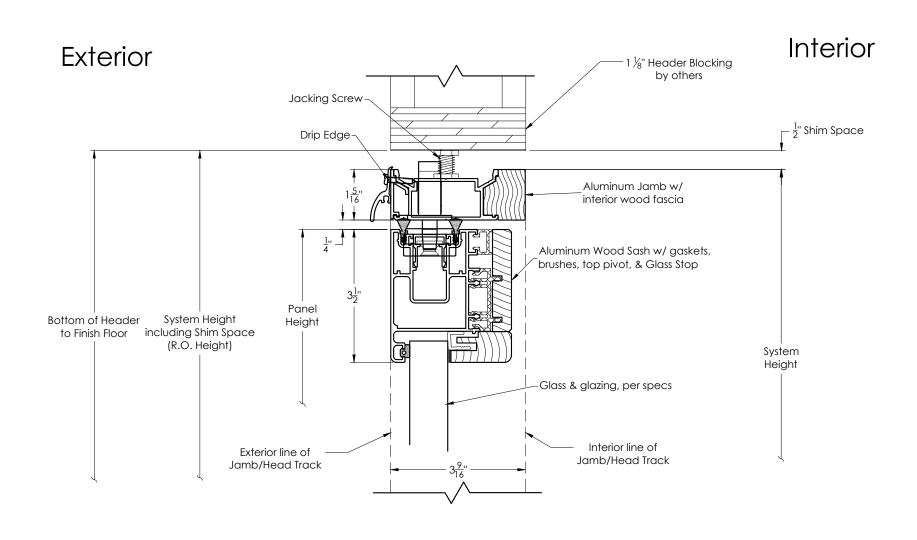

| REV | REVISION NOTES  | BY | DATE     | JOB NAME<br>JN                     |             |     |            |       | REV A         | ANDERSEN                 |
|-----|-----------------|----|----------|------------------------------------|-------------|-----|------------|-------|---------------|--------------------------|
| Α   | Initial Release |    | XX/XX/XX | SYSTEM TYPE - CONFIGURATION        |             |     |            |       |               | WINDOWS & DOORS          |
|     |                 |    |          | AWPD - Dual Inswing - Detail - Top | Jamb        |     |            |       |               | an derech vin dev a cons |
|     |                 |    |          | UNIT                               |             | QTY | SIZE       | SCALE | DRAWN BY      | andersenwindows.com      |
|     |                 |    |          | UN#                                |             | 1   | Α          | NTS   | DB            | Ph 760-722-8828          |
|     |                 |    |          |                                    | HANDLE TYPE | ı   | CYLINDER C |       | CYLINDER TYPE | SHEET                    |
|     |                 |    |          | HNC                                | HNT         |     | CYI        | 1C    | CYNT          |                          |