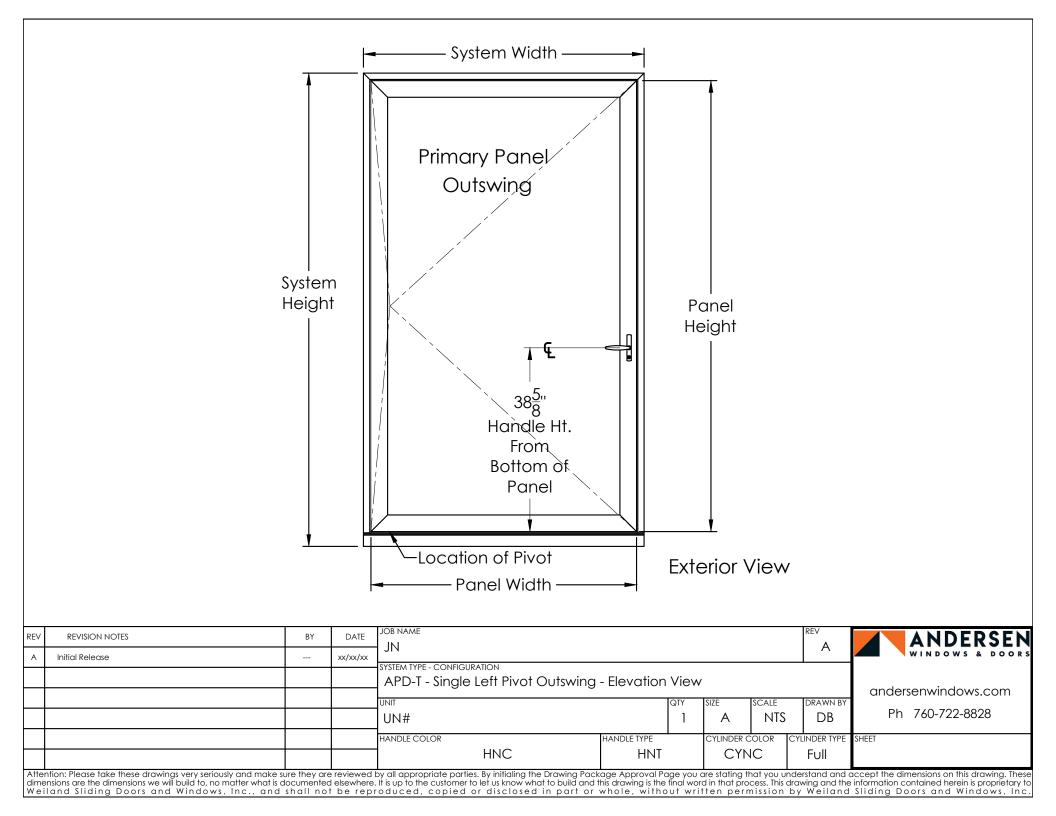

## Interior

| REV | REVISION NOTES                                                                                                                                                                                                                                                                                                                                                                                                                                                                                                                                                                                                                                                                                                | BY | DATE     | JOB NAME<br>- JN                                               |             |                | REV           | ANDERSEN            |  |
|-----|---------------------------------------------------------------------------------------------------------------------------------------------------------------------------------------------------------------------------------------------------------------------------------------------------------------------------------------------------------------------------------------------------------------------------------------------------------------------------------------------------------------------------------------------------------------------------------------------------------------------------------------------------------------------------------------------------------------|----|----------|----------------------------------------------------------------|-------------|----------------|---------------|---------------------|--|
| А   | Initial Release                                                                                                                                                                                                                                                                                                                                                                                                                                                                                                                                                                                                                                                                                               |    | xx/xx/xx | SYSTEM TYPE - CONFIGURATION                                    |             |                |               | WINDOWS & DOORS     |  |
|     |                                                                                                                                                                                                                                                                                                                                                                                                                                                                                                                                                                                                                                                                                                               |    |          | APD-T - Single Left Pivot Outswing - Plan View, Open Condition |             |                |               | andersenwindows.com |  |
|     |                                                                                                                                                                                                                                                                                                                                                                                                                                                                                                                                                                                                                                                                                                               |    |          | UNIT<br>UN#                                                    | QTY<br>]    | SIZE SCALE     |               | Ph 760-722-8828     |  |
|     |                                                                                                                                                                                                                                                                                                                                                                                                                                                                                                                                                                                                                                                                                                               |    |          | HANDLE COLOR                                                   | HANDLE TYPE | CYLINDER COLOR | CYLINDER TYPE | SHEET               |  |
|     |                                                                                                                                                                                                                                                                                                                                                                                                                                                                                                                                                                                                                                                                                                               |    |          | HNC                                                            | HNT         | CYNC           | Full          |                     |  |
| dim | Attention: Please take these drawings very seriously and make sure they are reviewed by all appropriate parties. By initialing the Drawing Package Approval Page you are stating that you understand and accept the dimensions on this drawing. These dimensions are the dimensions we will build to, no matter what is documented elsewhere. It is up to the customer to let us know what to build and this drawing is the final word in that process. This drawing and the information contained herein is proprietary to Weiland Sliding Doors and Windows, Inc., and shall not be reproduced, copied or disclosed in part or whole, without written permission by Weiland Sliding Doors and Windows, Inc. |    |          |                                                                |             |                |               |                     |  |