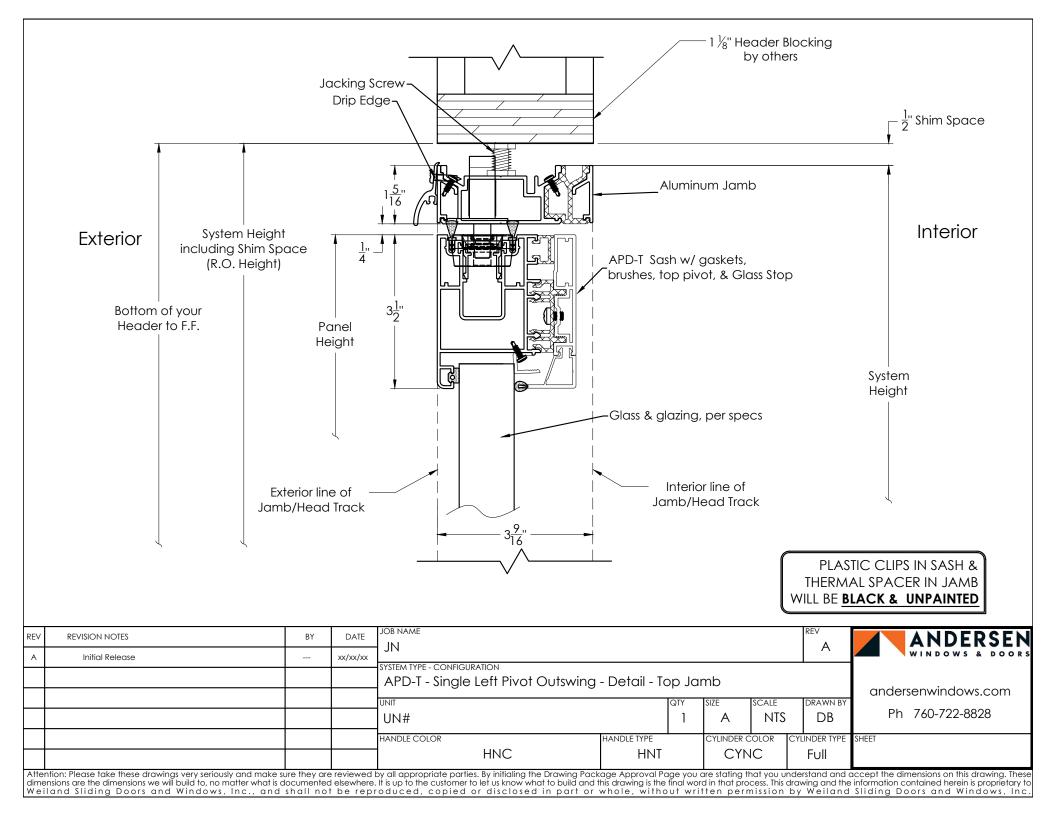

## Interior

| REV | REVISION NOTES                                                                                                                                                                                                                                                                                                                                                                                                                                                                                                                                                                                                                                                                                                | BY | DATE     | JOB NAME<br>- JN                                               |             |                | REV           | ANDERSEN            |  |
|-----|---------------------------------------------------------------------------------------------------------------------------------------------------------------------------------------------------------------------------------------------------------------------------------------------------------------------------------------------------------------------------------------------------------------------------------------------------------------------------------------------------------------------------------------------------------------------------------------------------------------------------------------------------------------------------------------------------------------|----|----------|----------------------------------------------------------------|-------------|----------------|---------------|---------------------|--|
| А   | Initial Release                                                                                                                                                                                                                                                                                                                                                                                                                                                                                                                                                                                                                                                                                               |    | xx/xx/xx | SYSTEM TYPE - CONFIGURATION                                    |             |                |               | WINDOWS & DOORS     |  |
|     |                                                                                                                                                                                                                                                                                                                                                                                                                                                                                                                                                                                                                                                                                                               |    |          | APD-T - Single Left Pivot Outswing - Plan View, Open Condition |             |                |               | andersenwindows.com |  |
|     |                                                                                                                                                                                                                                                                                                                                                                                                                                                                                                                                                                                                                                                                                                               |    |          | UNIT<br>UN#                                                    | QTY<br>]    | SIZE SCALE     |               | Ph 760-722-8828     |  |
|     |                                                                                                                                                                                                                                                                                                                                                                                                                                                                                                                                                                                                                                                                                                               |    |          | HANDLE COLOR                                                   | HANDLE TYPE | CYLINDER COLOR | CYLINDER TYPE | SHEET               |  |
|     |                                                                                                                                                                                                                                                                                                                                                                                                                                                                                                                                                                                                                                                                                                               |    |          | HNC                                                            | HNT         | CYNC           | Full          |                     |  |
| dim | Attention: Please take these drawings very seriously and make sure they are reviewed by all appropriate parties. By initialing the Drawing Package Approval Page you are stating that you understand and accept the dimensions on this drawing. These dimensions are the dimensions we will build to, no matter what is documented elsewhere. It is up to the customer to let us know what to build and this drawing is the final word in that process. This drawing and the information contained herein is proprietary to Weiland Sliding Doors and Windows, Inc., and shall not be reproduced, copied or disclosed in part or whole, without written permission by Weiland Sliding Doors and Windows, Inc. |    |          |                                                                |             |                |               |                     |  |