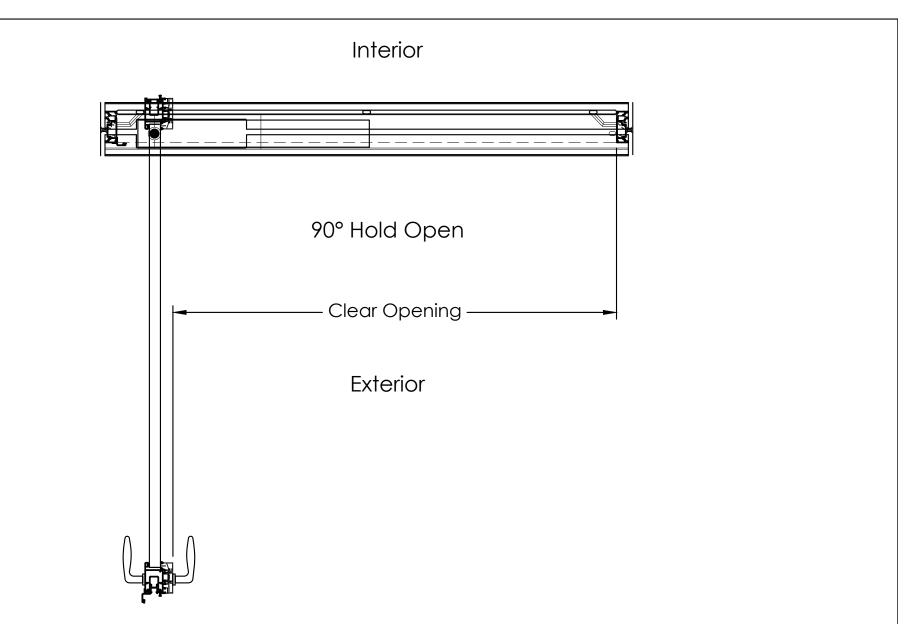

## Interior

| REV | REVISION NOTES                                                                                                                                                                                                                                                                                                                                                                                                                                                                                                                                                                                                                                                                                                | BY | DATE     | JOB NAME<br>- JN                                               |             |                | REV           | ANDERSEN            |  |
|-----|---------------------------------------------------------------------------------------------------------------------------------------------------------------------------------------------------------------------------------------------------------------------------------------------------------------------------------------------------------------------------------------------------------------------------------------------------------------------------------------------------------------------------------------------------------------------------------------------------------------------------------------------------------------------------------------------------------------|----|----------|----------------------------------------------------------------|-------------|----------------|---------------|---------------------|--|
| А   | Initial Release                                                                                                                                                                                                                                                                                                                                                                                                                                                                                                                                                                                                                                                                                               |    | xx/xx/xx | SYSTEM TYPE - CONFIGURATION                                    |             |                |               | WINDOWS & DOORS     |  |
|     |                                                                                                                                                                                                                                                                                                                                                                                                                                                                                                                                                                                                                                                                                                               |    |          | APD-T - Single Left Pivot Outswing - Plan View, Open Condition |             |                |               | andersenwindows.com |  |
|     |                                                                                                                                                                                                                                                                                                                                                                                                                                                                                                                                                                                                                                                                                                               |    |          | UNIT<br>UN#                                                    | QTY<br>]    | SIZE SCALE     |               | Ph 760-722-8828     |  |
|     |                                                                                                                                                                                                                                                                                                                                                                                                                                                                                                                                                                                                                                                                                                               |    |          | HANDLE COLOR                                                   | HANDLE TYPE | CYLINDER COLOR | CYLINDER TYPE | SHEET               |  |
|     |                                                                                                                                                                                                                                                                                                                                                                                                                                                                                                                                                                                                                                                                                                               |    |          | HNC                                                            | HNT         | CYNC           | Full          |                     |  |
| dim | Attention: Please take these drawings very seriously and make sure they are reviewed by all appropriate parties. By initialing the Drawing Package Approval Page you are stating that you understand and accept the dimensions on this drawing. These dimensions are the dimensions we will build to, no matter what is documented elsewhere. It is up to the customer to let us know what to build and this drawing is the final word in that process. This drawing and the information contained herein is proprietary to Weiland Sliding Doors and Windows, Inc., and shall not be reproduced, copied or disclosed in part or whole, without written permission by Weiland Sliding Doors and Windows, Inc. |    |          |                                                                |             |                |               |                     |  |