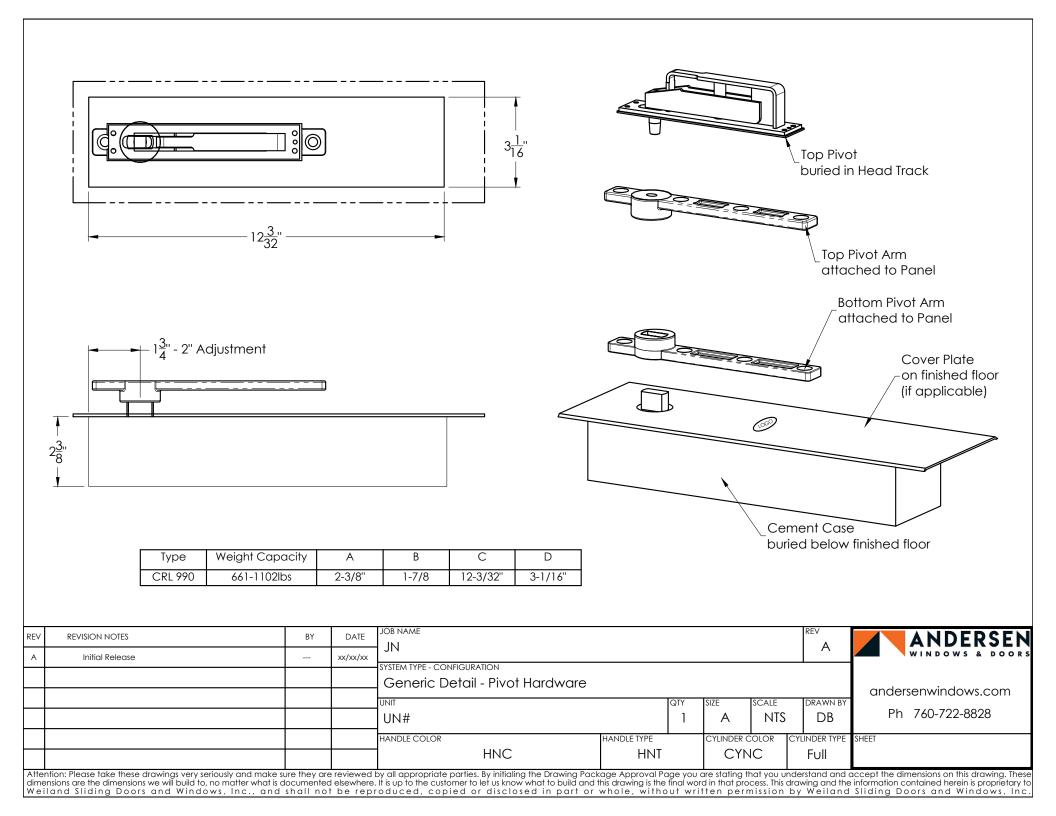

## Interior

| REV | REVISION NOTES                                                                                                                                                                                                                                                                                                                                                                                                                                                                                                                                                                                                                                                                                                | BY | DATE     | JOB NAME<br>- JN                                               |             |                | REV           | ANDERSEN            |  |
|-----|---------------------------------------------------------------------------------------------------------------------------------------------------------------------------------------------------------------------------------------------------------------------------------------------------------------------------------------------------------------------------------------------------------------------------------------------------------------------------------------------------------------------------------------------------------------------------------------------------------------------------------------------------------------------------------------------------------------|----|----------|----------------------------------------------------------------|-------------|----------------|---------------|---------------------|--|
| А   | Initial Release                                                                                                                                                                                                                                                                                                                                                                                                                                                                                                                                                                                                                                                                                               |    | xx/xx/xx | SYSTEM TYPE - CONFIGURATION                                    |             |                |               | WINDOWS & DOORS     |  |
|     |                                                                                                                                                                                                                                                                                                                                                                                                                                                                                                                                                                                                                                                                                                               |    |          | APD-T - Single Left Pivot Outswing - Plan View, Open Condition |             |                |               | andersenwindows.com |  |
|     |                                                                                                                                                                                                                                                                                                                                                                                                                                                                                                                                                                                                                                                                                                               |    |          | UNIT<br>UN#                                                    | QTY<br>]    | SIZE SCALE     |               | Ph 760-722-8828     |  |
|     |                                                                                                                                                                                                                                                                                                                                                                                                                                                                                                                                                                                                                                                                                                               |    |          | HANDLE COLOR                                                   | HANDLE TYPE | CYLINDER COLOR | CYLINDER TYPE | SHEET               |  |
|     |                                                                                                                                                                                                                                                                                                                                                                                                                                                                                                                                                                                                                                                                                                               |    |          | HNC                                                            | HNT         | CYNC           | Full          |                     |  |
| dim | Attention: Please take these drawings very seriously and make sure they are reviewed by all appropriate parties. By initialing the Drawing Package Approval Page you are stating that you understand and accept the dimensions on this drawing. These dimensions are the dimensions we will build to, no matter what is documented elsewhere. It is up to the customer to let us know what to build and this drawing is the final word in that process. This drawing and the information contained herein is proprietary to Weiland Sliding Doors and Windows, Inc., and shall not be reproduced, copied or disclosed in part or whole, without written permission by Weiland Sliding Doors and Windows, Inc. |    |          |                                                                |             |                |               |                     |  |