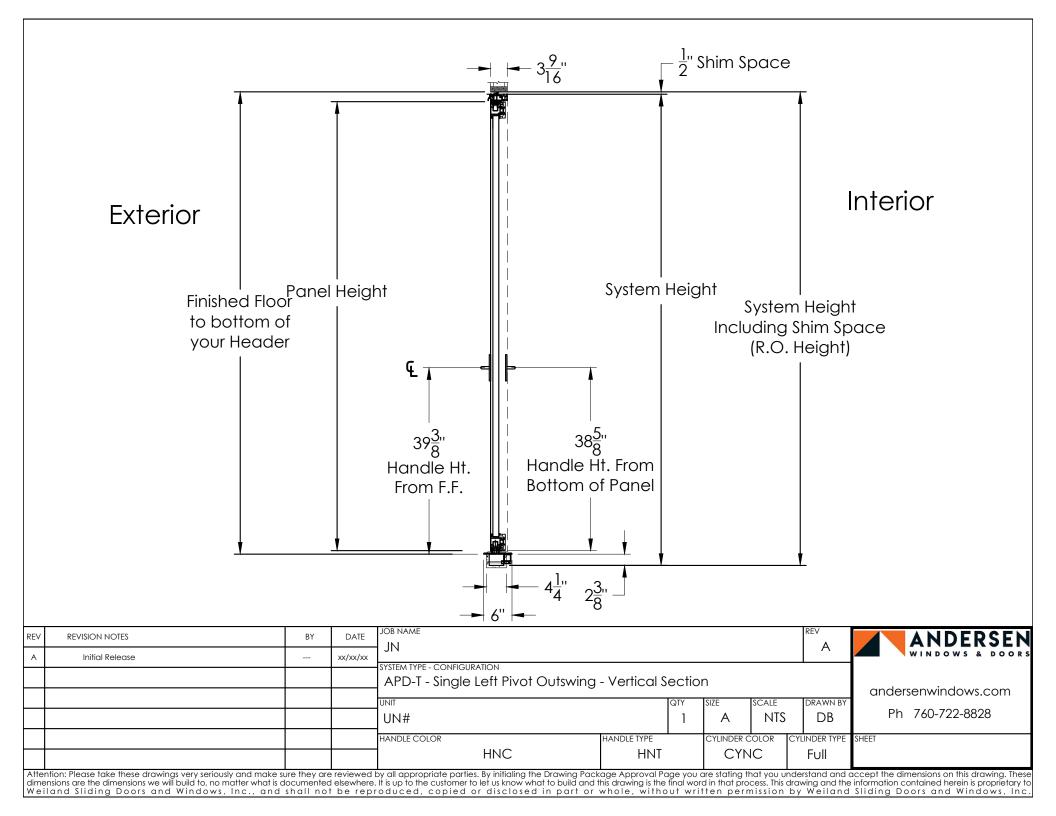

## Interior

| REV | REVISION NOTES                                                                                                                                                                                                                                                                                                                                                                                                                                                                                                                                                                                                                                                                                                | BY | DATE     | JOB NAME<br>- JN                                               |             |                | REV           | ANDERSEN            |  |
|-----|---------------------------------------------------------------------------------------------------------------------------------------------------------------------------------------------------------------------------------------------------------------------------------------------------------------------------------------------------------------------------------------------------------------------------------------------------------------------------------------------------------------------------------------------------------------------------------------------------------------------------------------------------------------------------------------------------------------|----|----------|----------------------------------------------------------------|-------------|----------------|---------------|---------------------|--|
| А   | Initial Release                                                                                                                                                                                                                                                                                                                                                                                                                                                                                                                                                                                                                                                                                               |    | xx/xx/xx | SYSTEM TYPE - CONFIGURATION                                    |             |                |               | WINDOWS & DOORS     |  |
|     |                                                                                                                                                                                                                                                                                                                                                                                                                                                                                                                                                                                                                                                                                                               |    |          | APD-T - Single Left Pivot Outswing - Plan View, Open Condition |             |                |               | andersenwindows.com |  |
|     |                                                                                                                                                                                                                                                                                                                                                                                                                                                                                                                                                                                                                                                                                                               |    |          | UNIT<br>UN#                                                    | QTY<br>]    | SIZE SCALE     |               | Ph 760-722-8828     |  |
|     |                                                                                                                                                                                                                                                                                                                                                                                                                                                                                                                                                                                                                                                                                                               |    |          | HANDLE COLOR                                                   | HANDLE TYPE | CYLINDER COLOR | CYLINDER TYPE | SHEET               |  |
|     |                                                                                                                                                                                                                                                                                                                                                                                                                                                                                                                                                                                                                                                                                                               |    |          | HNC                                                            | HNT         | CYNC           | Full          |                     |  |
| dim | Attention: Please take these drawings very seriously and make sure they are reviewed by all appropriate parties. By initialing the Drawing Package Approval Page you are stating that you understand and accept the dimensions on this drawing. These dimensions are the dimensions we will build to, no matter what is documented elsewhere. It is up to the customer to let us know what to build and this drawing is the final word in that process. This drawing and the information contained herein is proprietary to Weiland Sliding Doors and Windows, Inc., and shall not be reproduced, copied or disclosed in part or whole, without written permission by Weiland Sliding Doors and Windows, Inc. |    |          |                                                                |             |                |               |                     |  |