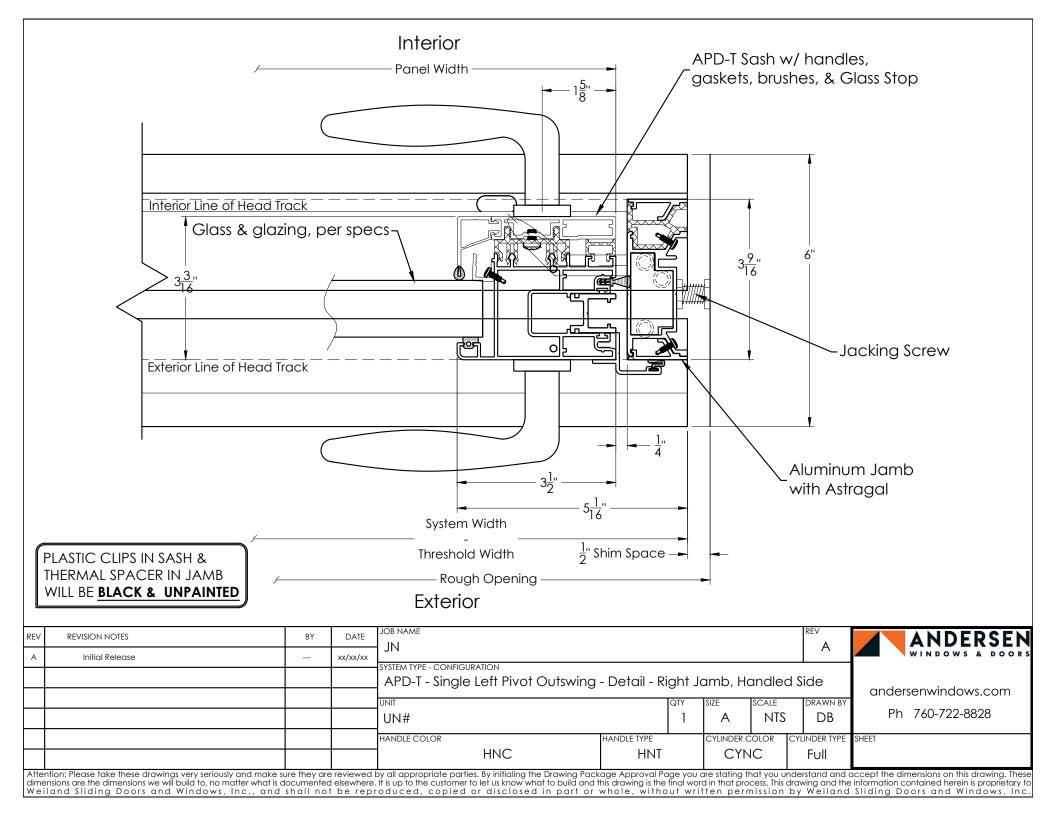

## Interior

| REV | REVISION NOTES                                                                                                                                                                                                                                                                                                                                                                                                                                                                                                                                                                                                                                                                                                | BY | DATE     | JOB NAME<br>- JN                                               |             |                | REV           | ANDERSEN            |  |
|-----|---------------------------------------------------------------------------------------------------------------------------------------------------------------------------------------------------------------------------------------------------------------------------------------------------------------------------------------------------------------------------------------------------------------------------------------------------------------------------------------------------------------------------------------------------------------------------------------------------------------------------------------------------------------------------------------------------------------|----|----------|----------------------------------------------------------------|-------------|----------------|---------------|---------------------|--|
| А   | Initial Release                                                                                                                                                                                                                                                                                                                                                                                                                                                                                                                                                                                                                                                                                               |    | xx/xx/xx | SYSTEM TYPE - CONFIGURATION                                    |             |                |               | WINDOWS & DOORS     |  |
|     |                                                                                                                                                                                                                                                                                                                                                                                                                                                                                                                                                                                                                                                                                                               |    |          | APD-T - Single Left Pivot Outswing - Plan View, Open Condition |             |                |               | andersenwindows.com |  |
|     |                                                                                                                                                                                                                                                                                                                                                                                                                                                                                                                                                                                                                                                                                                               |    |          | UNIT<br>UN#                                                    | QTY<br>]    | SIZE SCALE     |               | Ph 760-722-8828     |  |
|     |                                                                                                                                                                                                                                                                                                                                                                                                                                                                                                                                                                                                                                                                                                               |    |          | HANDLE COLOR                                                   | HANDLE TYPE | CYLINDER COLOR | CYLINDER TYPE | SHEET               |  |
|     |                                                                                                                                                                                                                                                                                                                                                                                                                                                                                                                                                                                                                                                                                                               |    |          | HNC                                                            | HNT         | CYNC           | Full          |                     |  |
| dim | Attention: Please take these drawings very seriously and make sure they are reviewed by all appropriate parties. By initialing the Drawing Package Approval Page you are stating that you understand and accept the dimensions on this drawing. These dimensions are the dimensions we will build to, no matter what is documented elsewhere. It is up to the customer to let us know what to build and this drawing is the final word in that process. This drawing and the information contained herein is proprietary to Weiland Sliding Doors and Windows, Inc., and shall not be reproduced, copied or disclosed in part or whole, without written permission by Weiland Sliding Doors and Windows, Inc. |    |          |                                                                |             |                |               |                     |  |