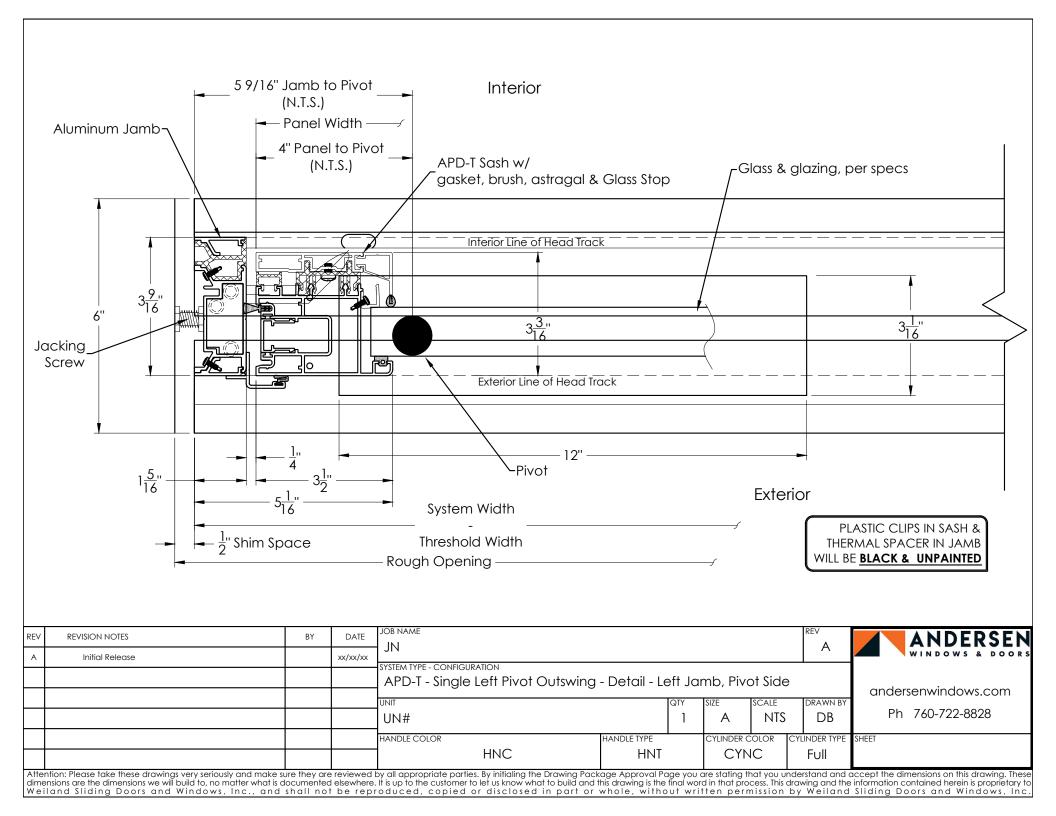

## Interior

| REV | REVISION NOTES                                                                                                                                                                                                                                                                                                                                                                                                                                                                                                                                                                                                                                                                                                | BY | DATE     | JOB NAME<br>- JN                                               |             |                | REV           | ANDERSEN            |  |
|-----|---------------------------------------------------------------------------------------------------------------------------------------------------------------------------------------------------------------------------------------------------------------------------------------------------------------------------------------------------------------------------------------------------------------------------------------------------------------------------------------------------------------------------------------------------------------------------------------------------------------------------------------------------------------------------------------------------------------|----|----------|----------------------------------------------------------------|-------------|----------------|---------------|---------------------|--|
| А   | Initial Release                                                                                                                                                                                                                                                                                                                                                                                                                                                                                                                                                                                                                                                                                               |    | xx/xx/xx | SYSTEM TYPE - CONFIGURATION                                    |             |                |               | WINDOWS & DOORS     |  |
|     |                                                                                                                                                                                                                                                                                                                                                                                                                                                                                                                                                                                                                                                                                                               |    |          | APD-T - Single Left Pivot Outswing - Plan View, Open Condition |             |                |               | andersenwindows.com |  |
|     |                                                                                                                                                                                                                                                                                                                                                                                                                                                                                                                                                                                                                                                                                                               |    |          | UNIT<br>UN#                                                    | QTY<br>]    | SIZE SCALE     |               | Ph 760-722-8828     |  |
|     |                                                                                                                                                                                                                                                                                                                                                                                                                                                                                                                                                                                                                                                                                                               |    |          | HANDLE COLOR                                                   | HANDLE TYPE | CYLINDER COLOR | CYLINDER TYPE | SHEET               |  |
|     |                                                                                                                                                                                                                                                                                                                                                                                                                                                                                                                                                                                                                                                                                                               |    |          | HNC                                                            | HNT         | CYNC           | Full          |                     |  |
| dim | Attention: Please take these drawings very seriously and make sure they are reviewed by all appropriate parties. By initialing the Drawing Package Approval Page you are stating that you understand and accept the dimensions on this drawing. These dimensions are the dimensions we will build to, no matter what is documented elsewhere. It is up to the customer to let us know what to build and this drawing is the final word in that process. This drawing and the information contained herein is proprietary to Weiland Sliding Doors and Windows, Inc., and shall not be reproduced, copied or disclosed in part or whole, without written permission by Weiland Sliding Doors and Windows, Inc. |    |          |                                                                |             |                |               |                     |  |