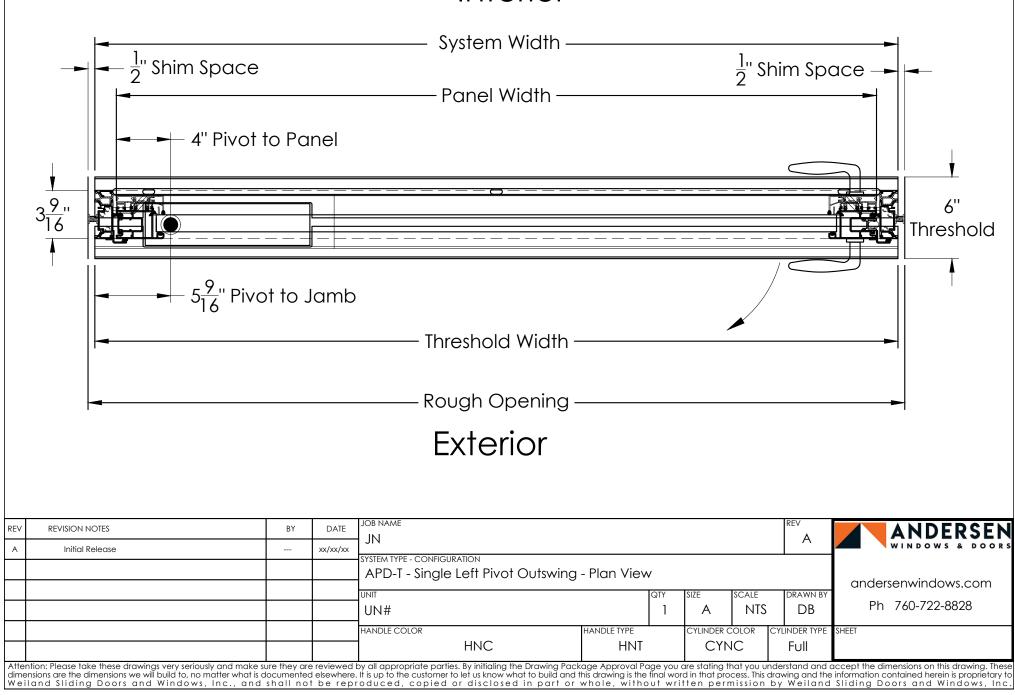

## Interior

| REV | REVISION NOTES                                                                                                                                                                                                                                                                                                                                                                                                                                                                                                                                                                                                                                                                                                | BY | DATE     | JOB NAME<br>- JN                                               |             |                | REV           | ANDERSEN            |  |
|-----|---------------------------------------------------------------------------------------------------------------------------------------------------------------------------------------------------------------------------------------------------------------------------------------------------------------------------------------------------------------------------------------------------------------------------------------------------------------------------------------------------------------------------------------------------------------------------------------------------------------------------------------------------------------------------------------------------------------|----|----------|----------------------------------------------------------------|-------------|----------------|---------------|---------------------|--|
| А   | Initial Release                                                                                                                                                                                                                                                                                                                                                                                                                                                                                                                                                                                                                                                                                               |    | xx/xx/xx | SYSTEM TYPE - CONFIGURATION                                    |             |                |               | WINDOWS & DOORS     |  |
|     |                                                                                                                                                                                                                                                                                                                                                                                                                                                                                                                                                                                                                                                                                                               |    |          | APD-T - Single Left Pivot Outswing - Plan View, Open Condition |             |                |               | andersenwindows.com |  |
|     |                                                                                                                                                                                                                                                                                                                                                                                                                                                                                                                                                                                                                                                                                                               |    |          | UNIT<br>UN#                                                    | QTY<br>]    | SIZE SCALE     |               | Ph 760-722-8828     |  |
|     |                                                                                                                                                                                                                                                                                                                                                                                                                                                                                                                                                                                                                                                                                                               |    |          | HANDLE COLOR                                                   | HANDLE TYPE | CYLINDER COLOR | CYLINDER TYPE | SHEET               |  |
|     |                                                                                                                                                                                                                                                                                                                                                                                                                                                                                                                                                                                                                                                                                                               |    |          | HNC                                                            | HNT         | CYNC           | Full          |                     |  |
| dim | Attention: Please take these drawings very seriously and make sure they are reviewed by all appropriate parties. By initialing the Drawing Package Approval Page you are stating that you understand and accept the dimensions on this drawing. These dimensions are the dimensions we will build to, no matter what is documented elsewhere. It is up to the customer to let us know what to build and this drawing is the final word in that process. This drawing and the information contained herein is proprietary to Weiland Sliding Doors and Windows, Inc., and shall not be reproduced, copied or disclosed in part or whole, without written permission by Weiland Sliding Doors and Windows, Inc. |    |          |                                                                |             |                |               |                     |  |