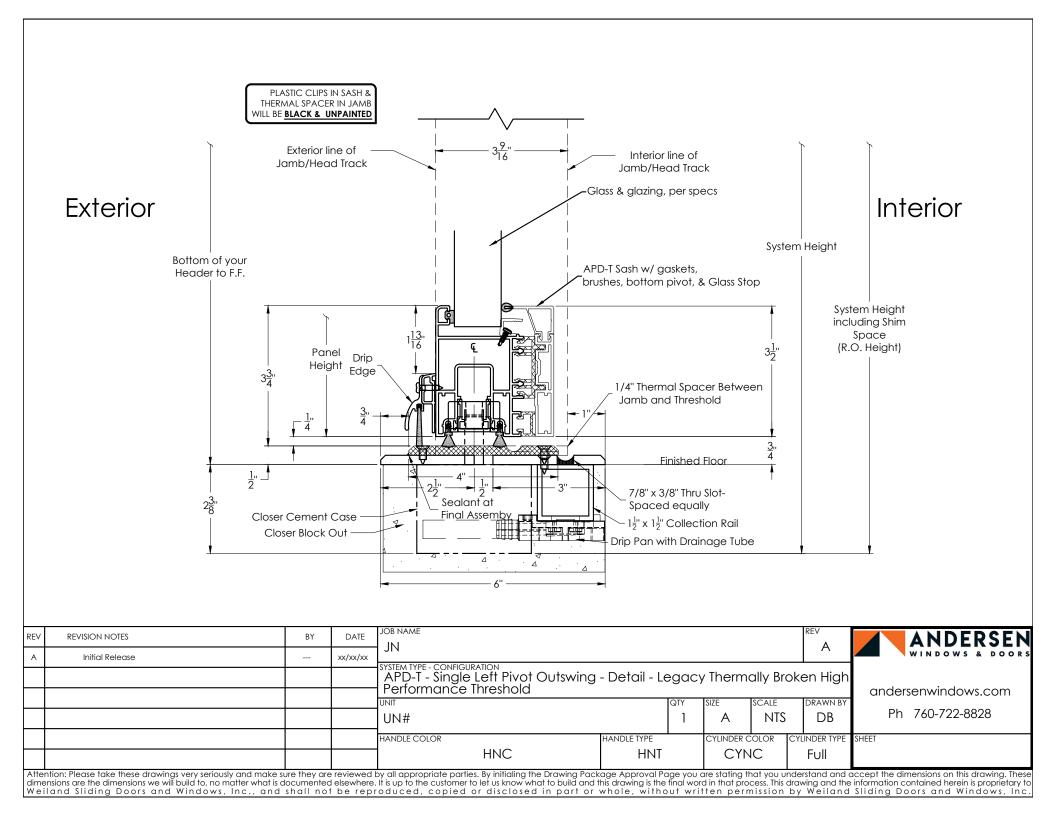

## Interior

| REV | REVISION NOTES                                                                                                                                                                                                                                                                                                                                                                                                                                                                                                                                                                                                                                                                                                | BY | DATE     | JOB NAME<br>- JN                                               |             |                | REV           | ANDERSEN            |  |
|-----|---------------------------------------------------------------------------------------------------------------------------------------------------------------------------------------------------------------------------------------------------------------------------------------------------------------------------------------------------------------------------------------------------------------------------------------------------------------------------------------------------------------------------------------------------------------------------------------------------------------------------------------------------------------------------------------------------------------|----|----------|----------------------------------------------------------------|-------------|----------------|---------------|---------------------|--|
| А   | Initial Release                                                                                                                                                                                                                                                                                                                                                                                                                                                                                                                                                                                                                                                                                               |    | xx/xx/xx | SYSTEM TYPE - CONFIGURATION                                    |             |                |               | WINDOWS & DOORS     |  |
|     |                                                                                                                                                                                                                                                                                                                                                                                                                                                                                                                                                                                                                                                                                                               |    |          | APD-T - Single Left Pivot Outswing - Plan View, Open Condition |             |                |               | andersenwindows.com |  |
|     |                                                                                                                                                                                                                                                                                                                                                                                                                                                                                                                                                                                                                                                                                                               |    |          | UNIT<br>UN#                                                    | QTY<br>]    | SIZE SCALE     |               | Ph 760-722-8828     |  |
|     |                                                                                                                                                                                                                                                                                                                                                                                                                                                                                                                                                                                                                                                                                                               |    |          | HANDLE COLOR                                                   | HANDLE TYPE | CYLINDER COLOR | CYLINDER TYPE | SHEET               |  |
|     |                                                                                                                                                                                                                                                                                                                                                                                                                                                                                                                                                                                                                                                                                                               |    |          | HNC                                                            | HNT         | CYNC           | Full          |                     |  |
| dim | Attention: Please take these drawings very seriously and make sure they are reviewed by all appropriate parties. By initialing the Drawing Package Approval Page you are stating that you understand and accept the dimensions on this drawing. These dimensions are the dimensions we will build to, no matter what is documented elsewhere. It is up to the customer to let us know what to build and this drawing is the final word in that process. This drawing and the information contained herein is proprietary to Weiland Sliding Doors and Windows, Inc., and shall not be reproduced, copied or disclosed in part or whole, without written permission by Weiland Sliding Doors and Windows, Inc. |    |          |                                                                |             |                |               |                     |  |