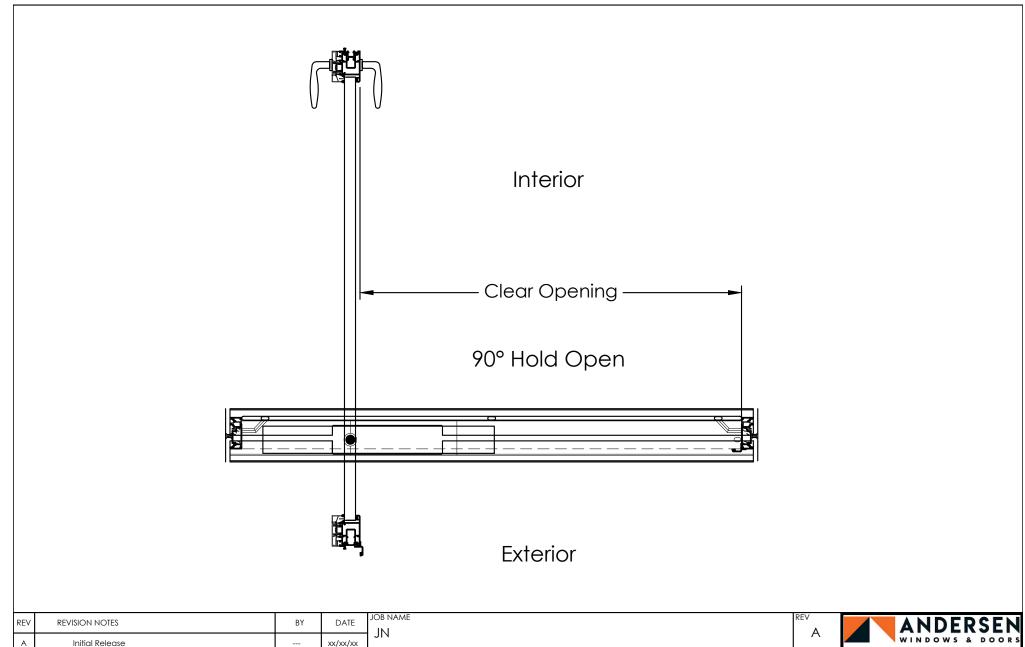

## Interior

|     |                                                                                                                                                                                                                                                                                                                                                                                                                                                                                                                                                                                                                                                                                             |  |  | SYSTEM TYPE - CONFIGURATION<br>APD-T - Single Left Pivot Inswing - Plan View, Open Condition<br>JNIT<br>UN#<br>JNT<br>JNT<br>JNT<br>JNT<br>JNT<br>JNT<br>JNT<br>JNT |             |  |            |   | andersenwindows.com<br>Ph 760-722-8828 |       |  |
|-----|---------------------------------------------------------------------------------------------------------------------------------------------------------------------------------------------------------------------------------------------------------------------------------------------------------------------------------------------------------------------------------------------------------------------------------------------------------------------------------------------------------------------------------------------------------------------------------------------------------------------------------------------------------------------------------------------|--|--|---------------------------------------------------------------------------------------------------------------------------------------------------------------------|-------------|--|------------|---|----------------------------------------|-------|--|
|     |                                                                                                                                                                                                                                                                                                                                                                                                                                                                                                                                                                                                                                                                                             |  |  |                                                                                                                                                                     | HANDLE TYPE |  | CYLINDER C |   | CYLINDER TYPE                          | SHEET |  |
|     |                                                                                                                                                                                                                                                                                                                                                                                                                                                                                                                                                                                                                                                                                             |  |  | HNC                                                                                                                                                                 | HNT         |  | CYN        | С | Full                                   |       |  |
| dim | Attention: Please take these drawings very seriously and make sure they are reviewed by all appropriate parties. By initialing the Drawing Package Approval Page you are stating that you understand and accept the dimensions on this drawing. These dimensions we will build to, no matter what is documented elsewhere. It is up to the customer to let us know what to build and this drawing is the final word in that process. This drawing and the information contained here in is proprietary to Weiland Sliding Doors and Windows, Inc., and shall not be reproduced, copied or disclosed in part or whole, without written permission by Weiland Sliding Doors and Windows, Inc. |  |  |                                                                                                                                                                     |             |  |            |   |                                        |       |  |