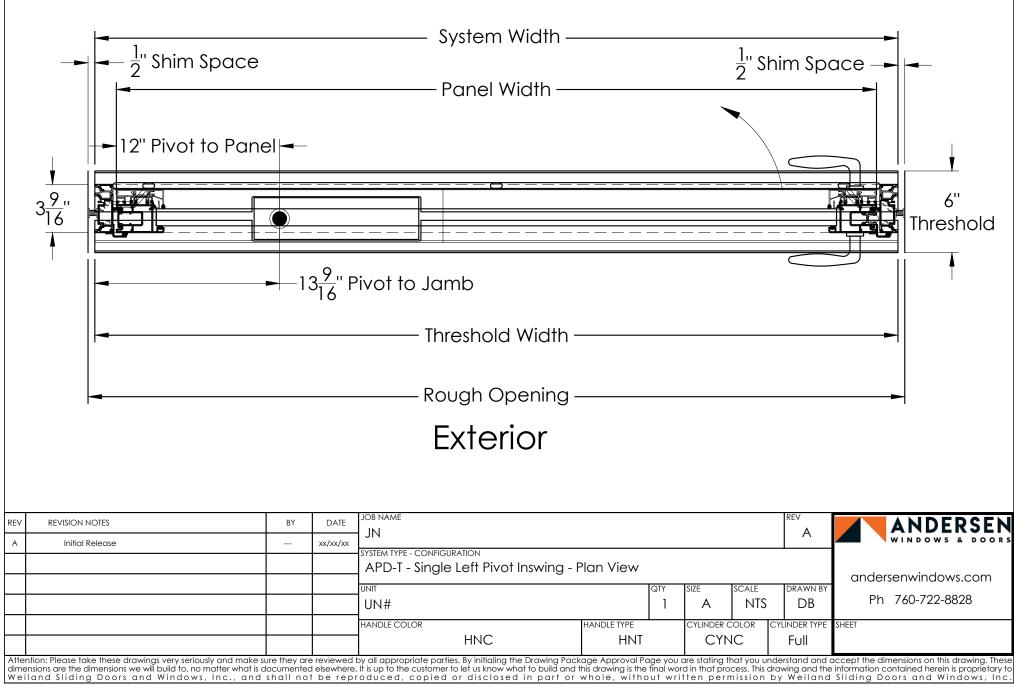

## Interior





|     |                                                                                                                                                                                                                                                                                                                                                                                                                                                                                                                                                                                                                                                                                             |  |  | SYSTEM TYPE - CONFIGURATION<br>APD-T - Single Left Pivot Inswing - Plan View, Open Condition<br>JNIT<br>UN#<br>J