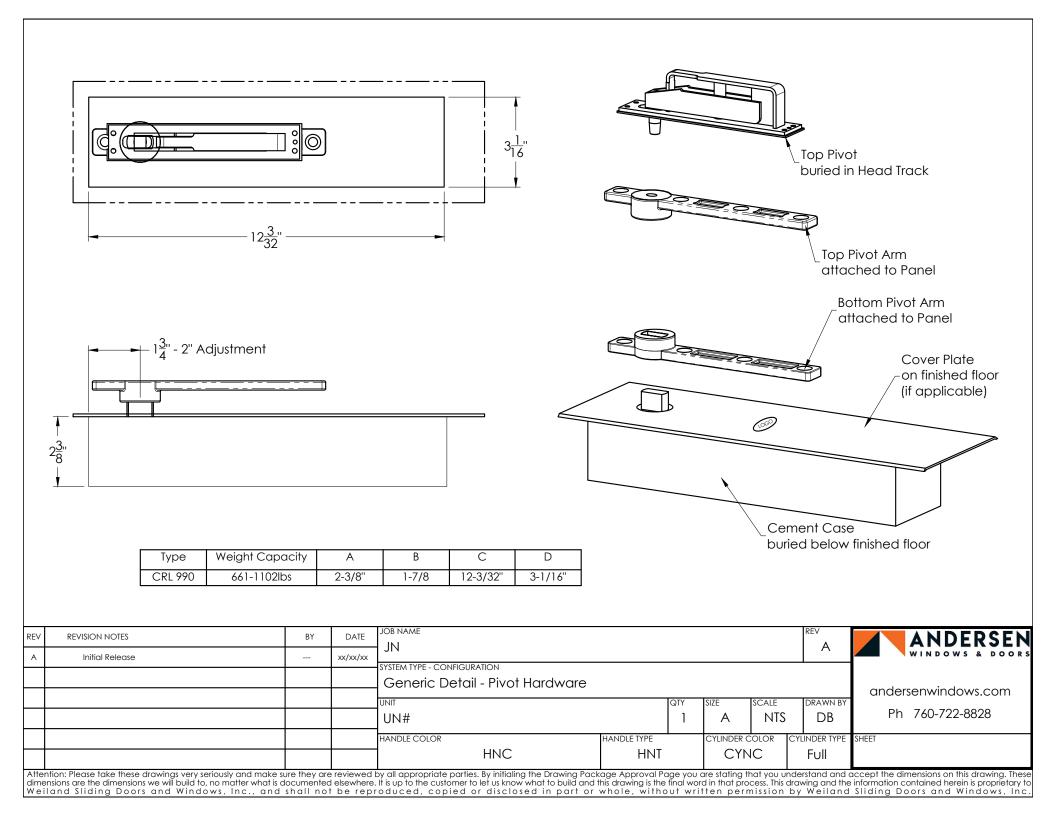

## Interior

|     |                                                                                                                                                                                                                                                                                                                                                                                                                                                                                                                                                                                                                                                                                             |  |  | SYSTEM TYPE - CONFIGURATION<br>APD-T - Single Left Pivot Inswing - Plan View, Open Condition<br>JNIT<br>UN#<br>JNT<br>JNT<br>JNT<br>JNT<br>JNT<br>JNT<br>JNT<br>JNT |             |  |            |   | andersenwindows.com<br>Ph 760-722-8828 |       |  |
|-----|---------------------------------------------------------------------------------------------------------------------------------------------------------------------------------------------------------------------------------------------------------------------------------------------------------------------------------------------------------------------------------------------------------------------------------------------------------------------------------------------------------------------------------------------------------------------------------------------------------------------------------------------------------------------------------------------|--|--|---------------------------------------------------------------------------------------------------------------------------------------------------------------------|-------------|--|------------|---|----------------------------------------|-------|--|
|     |                                                                                                                                                                                                                                                                                                                                                                                                                                                                                                                                                                                                                                                                                             |  |  |                                                                                                                                                                     | HANDLE TYPE |  | CYLINDER C |   | CYLINDER TYPE                          | SHEET |  |
|     |                                                                                                                                                                                                                                                                                                                                                                                                                                                                                                                                                                                                                                                                                             |  |  | HNC                                                                                                                                                                 | HNT         |  | CYN        | С | Full                                   |       |  |
| dim | Attention: Please take these drawings very seriously and make sure they are reviewed by all appropriate parties. By initialing the Drawing Package Approval Page you are stating that you understand and accept the dimensions on this drawing. These dimensions we will build to, no matter what is documented elsewhere. It is up to the customer to let us know what to build and this drawing is the final word in that process. This drawing and the information contained here in is proprietary to Weiland Sliding Doors and Windows, Inc., and shall not be reproduced, copied or disclosed in part or whole, without written permission by Weiland Sliding Doors and Windows, Inc. |  |  |                                                                                                                                                                     |             |  |            |   |                                        |       |  |