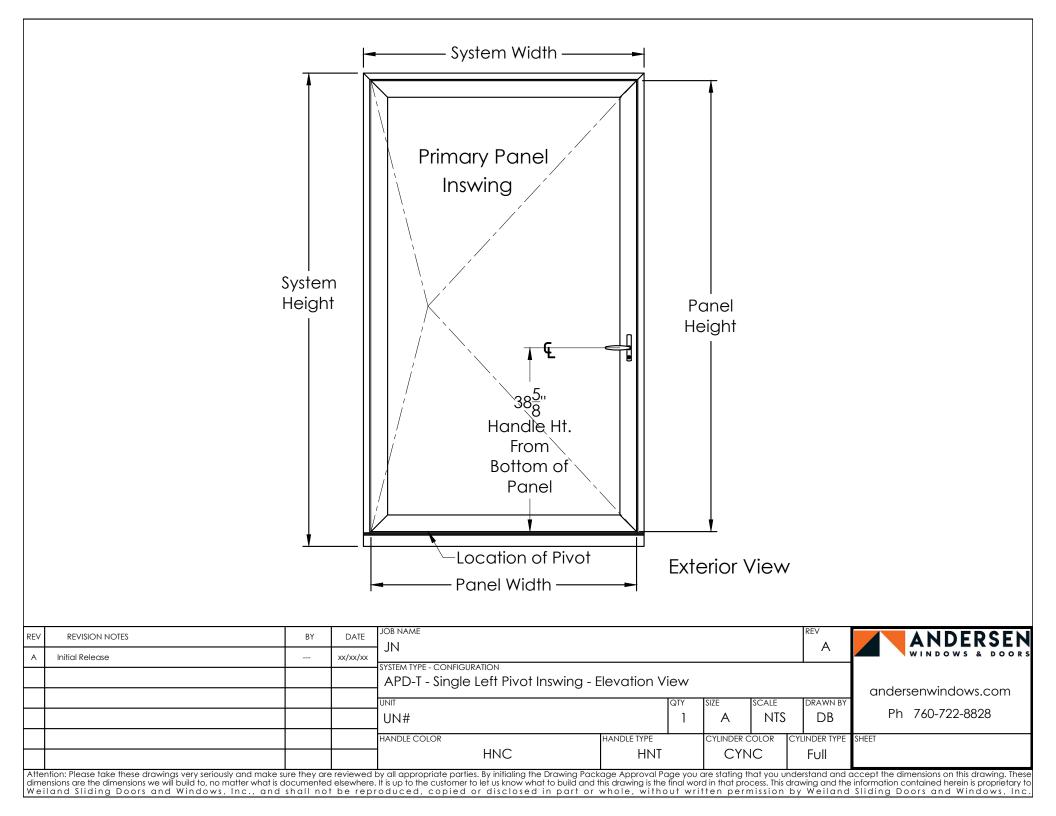

## Interior





|     |                                                                                                                                                                                                                                                                                                                                                                                                                                                                                                                                                                                                                                                                                             |  |  | SYSTEM TYPE - CONFIGURATION<br>APD-T - Single Left Pivot Inswing - Plan View, Open Condition<br>J