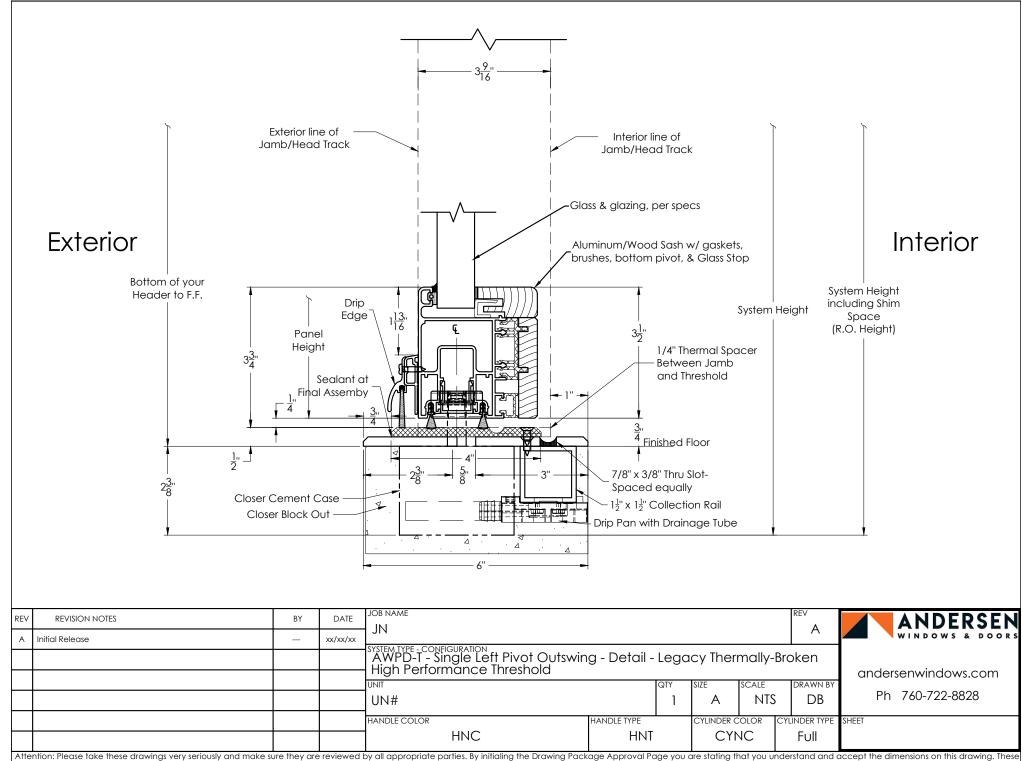

## Interior

| REV<br>A | REVISION NOTES  Initial Release | BY<br> | DATE xx/xx/xx | JOB NAME<br>JN                                                 |                    |   |            |                 | REV A                 | ANDERSEN WINDOWS & DOORS |
|----------|---------------------------------|--------|---------------|----------------------------------------------------------------|--------------------|---|------------|-----------------|-----------------------|--------------------------|
|          |                                 |        |               | SYSTEM TYPE - CONFIGURATION AWPD-T - Single Left Pivot Outswin |                    |   |            | Handle<br>SCALE | ed Side               | andersenwindows.com      |
|          |                                 |        |               | UN#                                                            |                    | 1 | Α          | NTS             | DB                    | Ph 760-722-8828          |
|          |                                 |        |               | HANDLE COLOR HNC                                               | HANDLE TYPE<br>HNT |   | CYLINDER C |                 | CYLINDER TYPE<br>Full | SHEET                    |