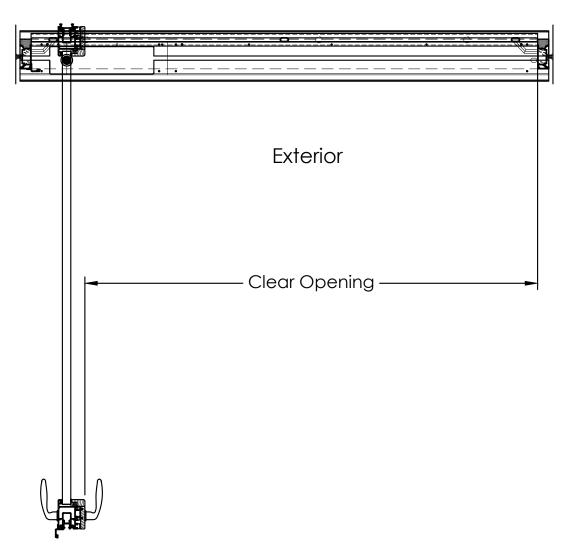

| REV    | REVISION NOTES                                              | BY | DAIE     | NL                              |             |     |            |         | _ ^          | ANDERSEN              |
|--------|-------------------------------------------------------------|----|----------|---------------------------------|-------------|-----|------------|---------|--------------|-----------------------|
| Α      | Initial Release                                             |    | xx/xx/xx |                                 |             |     |            |         |              | WINDOWS & DOORS       |
|        |                                                             |    |          | SYSTEM TYPE - CONFIGURATION     |             |     |            |         |              |                       |
|        |                                                             |    |          | Generic Detail - Pivot Hardware |             |     |            |         |              | andersenwindows.com   |
|        |                                                             |    |          | UNIT                            |             | QTY | SIZE       | SCALE   | DRAWN BY     | anacisci iwinaows.com |
|        |                                                             |    |          | UN#                             |             | 1   | Α          | NTS     | DB           | Ph 760-722-8828       |
|        |                                                             |    |          | HANDLE COLOR                    | HANDLE TYPE |     | CYLINDER C | COLOR C | YLINDER TYPE | SHEET                 |
|        |                                                             |    |          | HNC                             | HNT         |     | CY1        | 1C      | Full         |                       |
| A 11 - | ntion: Plagra take these drawings very seriously and make s | 41 |          |                                 |             |     | <u> </u>   |         |              |                       |