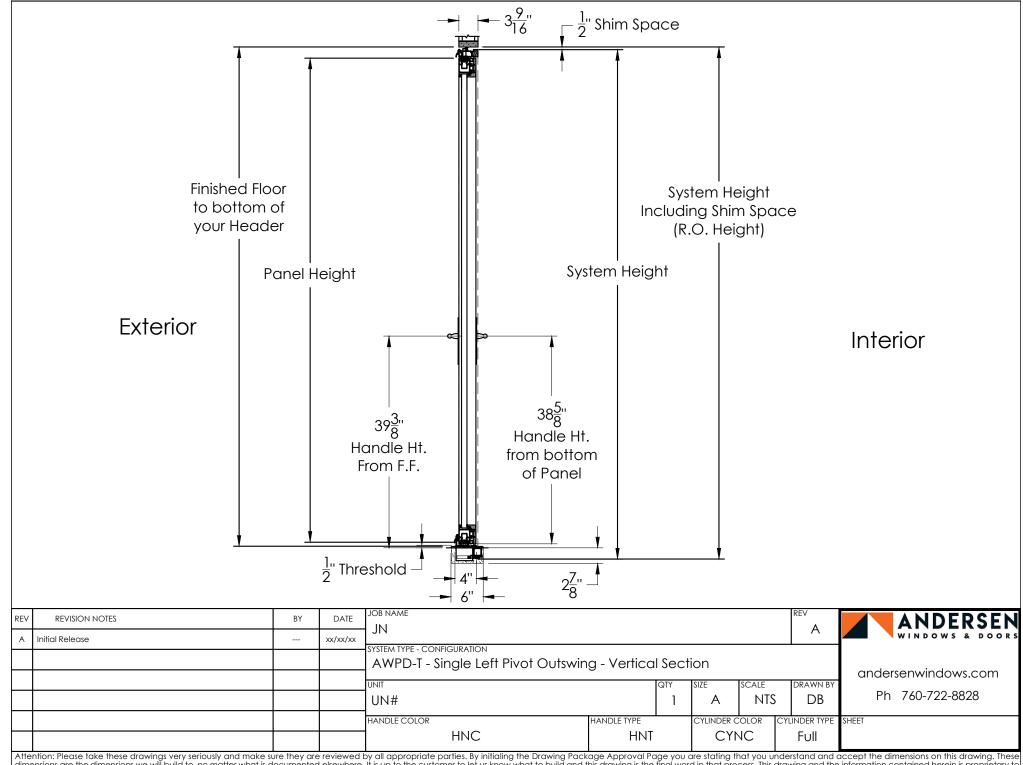

| REV | REVISION NOTES  | BY | DATE     | JOB NAME                           |             |     |            |       | REV          | ANDERSEN        |
|-----|-----------------|----|----------|------------------------------------|-------------|-----|------------|-------|--------------|-----------------|
| Α   | Initial Release |    | xx/xx/xx | SYSTEM TYPE - CONFIGURATION        |             |     |            |       |              | WINDOWS & DOORS |
|     |                 |    |          | AWPD-T - Single Left Pivot Outswin |             |     |            |       |              |                 |
|     |                 |    |          | UNIT                               |             | QTY | SIZE       | SCALE | DRAWN BY     |                 |
|     |                 |    |          | UN#                                |             | 1   | Α          | NTS   | DB           | Ph 760-722-8828 |
|     |                 |    |          |                                    | HANDLE TYPE |     | CYLINDER C |       | YLINDER TYPE | SHEET           |
|     |                 |    |          | HNC                                | HNT         |     | CYN        | IC    | Full         |                 |