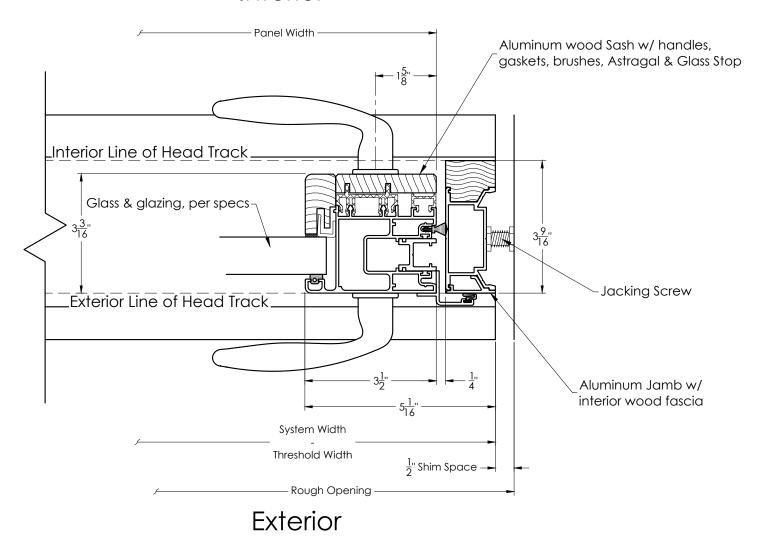

| REV | revision notes  | BY | DATE     | JOB NAME<br>JN                                                  |              |       |             |       | REV A         | ANDERSEN            |
|-----|-----------------|----|----------|-----------------------------------------------------------------|--------------|-------|-------------|-------|---------------|---------------------|
| Α   | Initial Release |    | xx/xx/xx |                                                                 |              |       |             |       |               | WINDOWS & DOORS     |
|     |                 |    |          | SYSTEM TYPE - CONFIGURATION  AWPD-T - Single Left Pivot Outswin | g - Detail - | Тор Ј | amb         |       |               | andersenwindows.com |
|     |                 |    |          | UNIT                                                            |              | QTY   | SIZE        | SCALE | DRAWN BY      |                     |
|     |                 |    |          | UN#                                                             |              | 1     | Α           | NTS   | DB            | Ph 760-722-8828     |
|     |                 |    |          |                                                                 | HANDLE TYPE  |       | CYLINDER CO |       | CYLINDER TYPE | SHEET               |
|     |                 |    |          | HNC                                                             | HNT          |       | CYN         | IC    | Full          |                     |