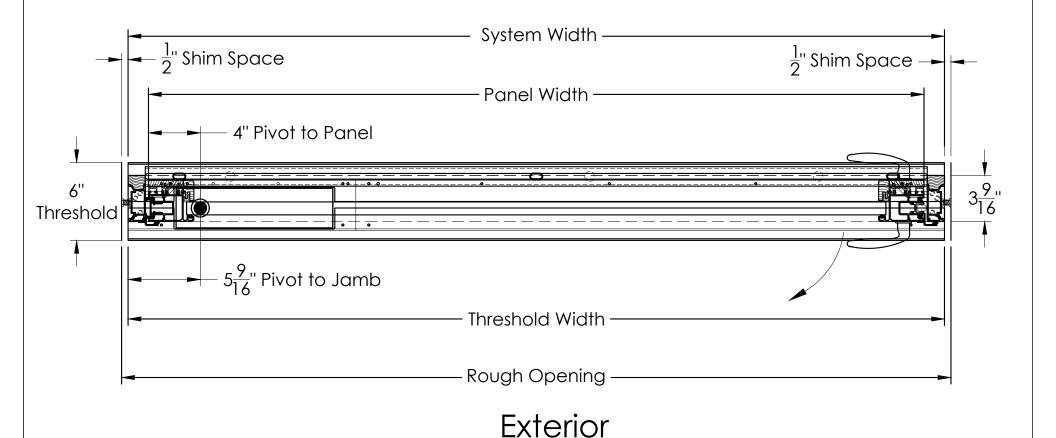

| WINDOWS & DOORS |
|     |                 |    |          | AWPD-T - Single Left Pivot Outswin |             |     |            |       |              |                 |
|     |                 |    |          | UNIT                               |             | QTY | SIZE       | SCALE | DRAWN BY     |                 |
|     |                 |    |          | UN#                                |             | 1   | Α          | NTS   | DB           | Ph 760-722-8828 |
|     |                 |    |          |                                    | HANDLE TYPE |     | CYLINDER C |       | YLINDER TYPE | SHEET           |
|     |                 |    |          | HNC                                | HNT         |     | CYN        | IC    | Full         |                 |

## Interior



| REV | revision notes  | BY | DATE     | JOB NAME                           |                     |          |            |              | REV A         | ANDERSEN        |
|-----|-----------------|----|----------|------------------------------------|---------------------|----------|------------|--------------|---------------|-----------------|
| Α   | Initial Release |    | xx/xx/xx | SYSTEM TYPE - CONFIGURATION        |                     |          |            |              |               | WINDOWS & DOORS |
|     |                 |    |          | AWPD-T - Single Left Pivot Outswin | andersenwindows.com |          |            |              |               |                 |
|     |                 |    |          | UNIT                               |                     | Q