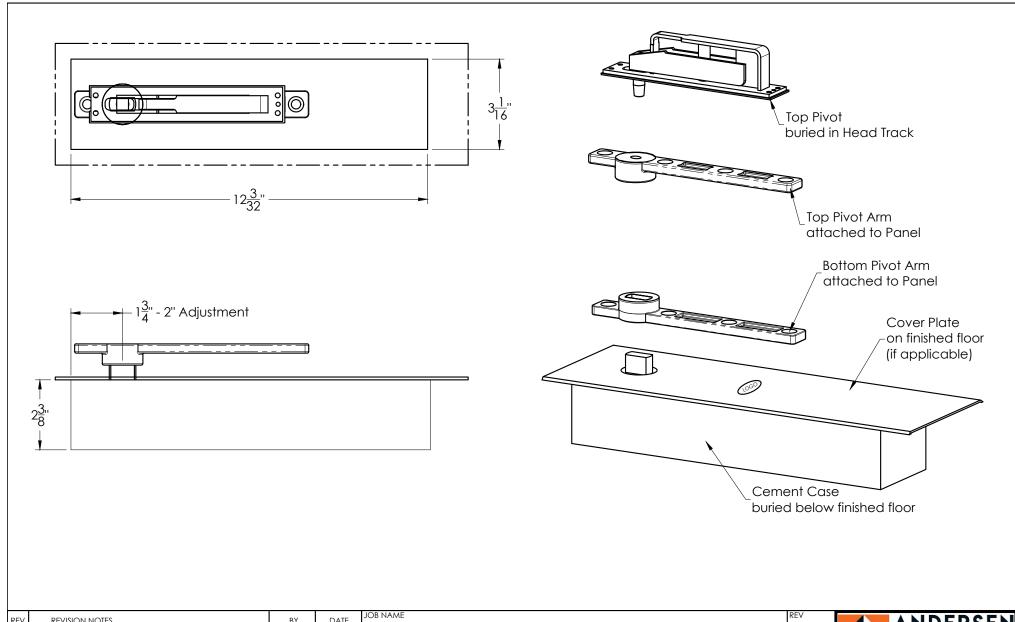

| REV    | REVISION NOTES                                              | BY | DAIE     | NL                              |             |     |            |         | _ ^          | ANDERSEN              |
|--------|-------------------------------------------------------------|----|----------|---------------------------------|-------------|-----|------------|---------|--------------|-----------------------|
| Α      | Initial Release                                             |    | xx/xx/xx |                                 |             |     |            |         |              | WINDOWS & DOORS       |
|        |                                                             |    |          | SYSTEM TYPE - CONFIGURATION     |             |     |            |         |              |                       |
|        |                                                             |    |          | Generic Detail - Pivot Hardware |             |     |            |         |              | andersenwindows.com   |
|        |                                                             |    |          | UNIT                            |             | QTY | SIZE       | SCALE   | DRAWN BY     | anacisci iwinaows.com |
|        |                                                             |    |          | UN#                             |             | 1   | Α          | NTS     | DB           | Ph 760-722-8828       |
|        |                                                             |    |          | HANDLE COLOR                    | HANDLE TYPE |     | CYLINDER C | COLOR C | YLINDER TYPE | SHEET                 |
|        |                                                             |    |          | HNC                             | HNT         |     | CY1        | 1C      | Full         |                       |
| A 11 - | ntion: Plagra take these drawings very seriously and make s | 41 |          |                                 |             |     | <u> </u>   |         |              |                       |