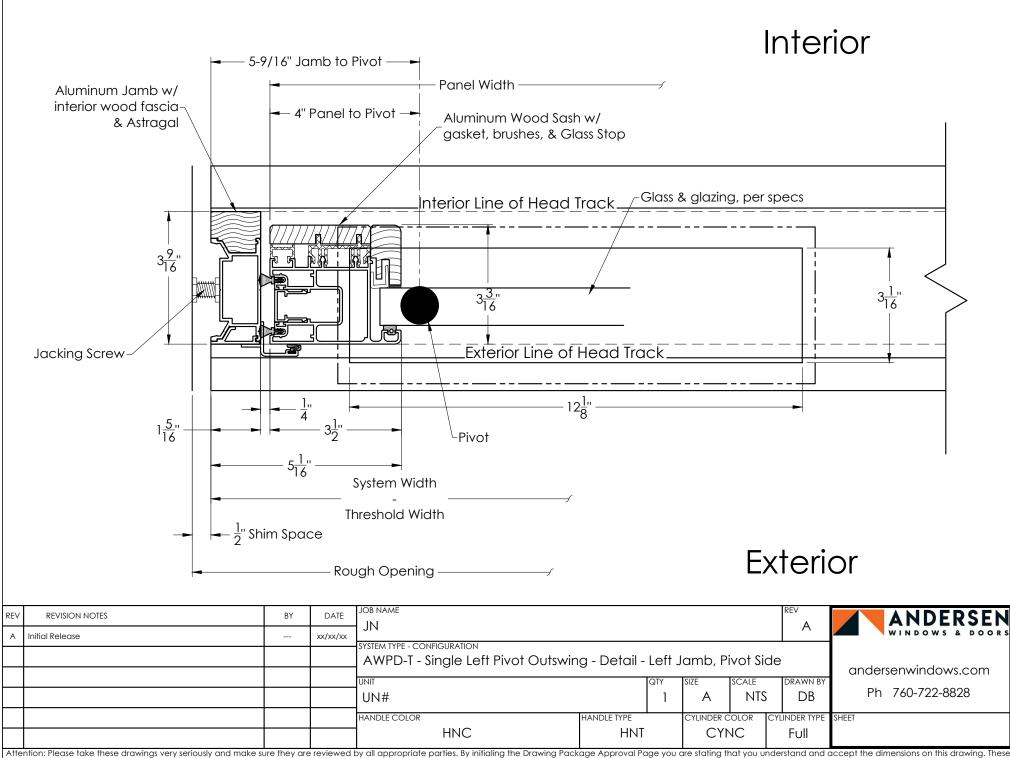

## Interior

| REV | revision notes  | BY | DATE     | JOB NAME                           |                     |          |            |              | REV A         | ANDERSEN        |
|-----|-----------------|----|----------|------------------------------------|---------------------|----------|------------|--------------|---------------|-----------------|
| Α   | Initial Release |    | xx/xx/xx | SYSTEM TYPE - CONFIGURATION        |                     |          |            |              |               | WINDOWS & DOORS |
|     |                 |    |          | AWPD-T - Single Left Pivot Outswin | andersenwindows.com |          |            |              |               |                 |
|     |                 |    |          | UNIT                               |                     | QTY<br>1 | SIZE       | scale<br>NTS | DRAWN BY      | Ph 760-722-8828 |
|     |                 |    |          | UN#<br>HANDLE COLOR                | HANDLE TYPE         | ı        | CYLINDER C |              | CYLINDER TYPE |                 |