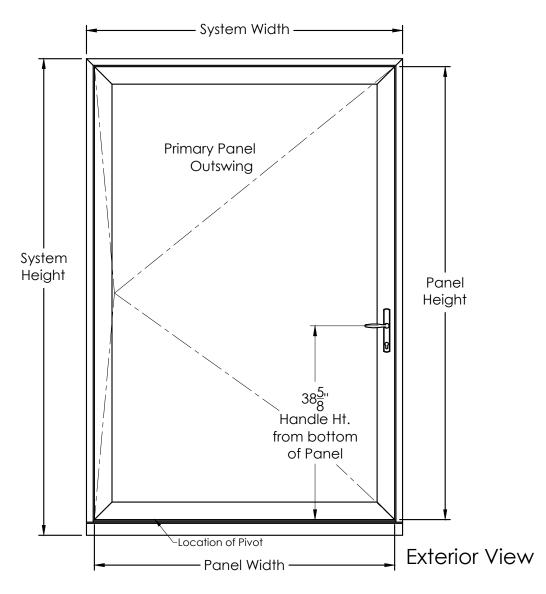

| REV | REVISION NOTES  | BY | DATE     | JOB NAME                           |             |     |            |       | REV          | ANDERSEN        |
|-----|-----------------|----|----------|------------------------------------|-------------|-----|------------|-------|--------------|-----------------|
| Α   | Initial Release |    | xx/xx/xx | SYSTEM TYPE - CONFIGURATION        |             |     |            |       |              | WINDOWS & DOORS |
|     |                 |    |          | AWPD-T - Single Left Pivot Outswin |             |     |            |       |              |                 |
|     |                 |    |          | UNIT                               |             | QTY | SIZE       | SCALE | DRAWN BY     |                 |
|     |                 |    |