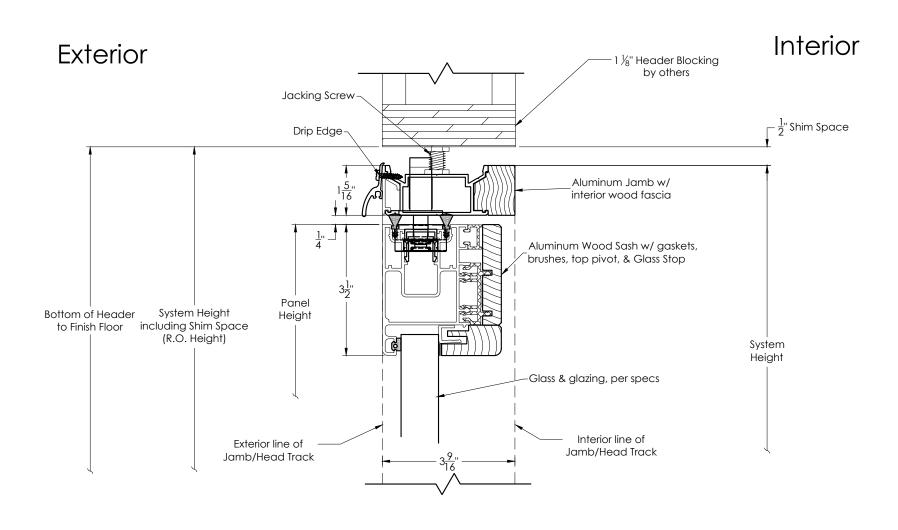

| REV | revision notes  | BY | DATE     | JOB NAME<br>JN                                                  |              |       |             |       | REV A         | ANDERSEN            |
|-----|-----------------|----|----------|-----------------------------------------------------------------|--------------|-------|-------------|-------|---------------|---------------------|
| Α   | Initial Release |    | xx/xx/xx |                                                                 |              |       |             |       |               | WINDOWS & DOORS     |
|     |                 |    |          | SYSTEM TYPE - CONFIGURATION  AWPD-T - Single Left Pivot Outswin | g - Detail - | Тор Ј | amb         |       |               | andersenwindows.com |
|     |                 |    |          | UNIT                                                            |              | QTY   | SIZE        | SCALE | DRAWN BY      |                     |
|     |                 |    |          | UN#                                                             |              | 1     | Α           | NTS   | DB            | Ph 760-722-8828     |
|     |                 |    |          |                                                                 | HANDLE TYPE  |       | CYLINDER CO |       | CYLINDER TYPE | SHEET               |
|     |                 |    |          | HNC                                                             | HNT          |       | CYN         | IC    | Full          |                     |