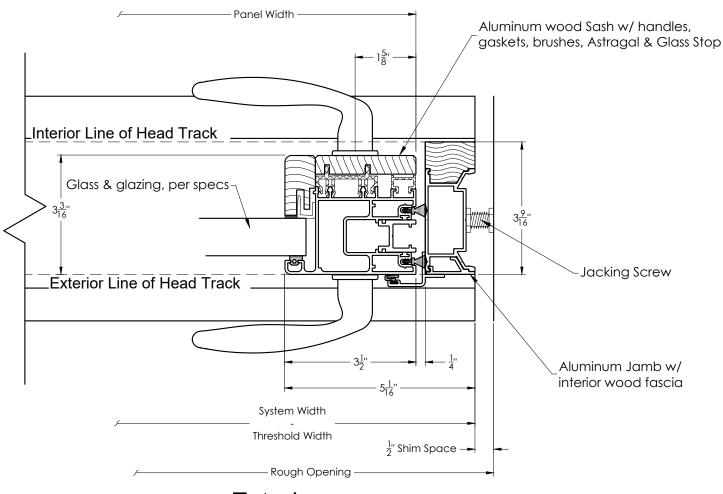

## Exterior

| REV | revision notes  | BY | DATE     | JOB NAME                           |                 |         |            |              | REV A        | ANDERSEN            |
|-----|-----------------|----|----------|------------------------------------|-----------------|---------|------------|--------------|--------------|---------------------|
| Α   | Initial Release |    | xx/xx/xx | SYSTEM TYPE - CONFIGURATION        |                 |         |            |              | A            | WINDOWS & DOORS     |
|     |                 |    |          | AWPD-T - Single Left Pivot Inswing | - Detail - Rigl | ht Jo   | amb, Ho    | andled       | Side         | andersenwindows.com |
|     |                 |    |          | UN#                                | Qī              | TY<br>1 | SIZE<br>A  | scale<br>NTS | DRAWN BY     |                     |
|     |                 |    |          | HANDLE COLOR                       | HANDLE TYPE     |         | CYLINDER C | 1            | YLINDER TYPE | SHEET               |
|     |                 |    |          | HNC                                | HNT             |         | CYN        | 1C           | Full         |                     |