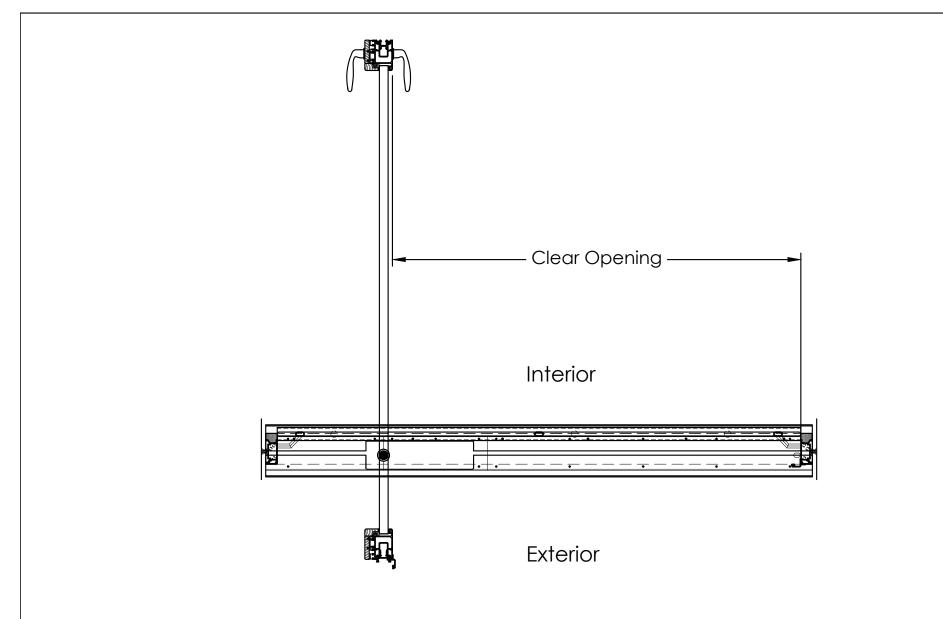

| REV | REVISION NOTES  | BY | DATE     | JOB NAME<br>JN                     |                 |              | REV A        | ANDERSEN            |
|-----|-----------------|----|----------|------------------------------------|-----------------|--------------|--------------|---------------------|
| Α   | Initial Release |    | xx/xx/xx | SYSTEM TYPE - CONFIGURATION        |                 |              |              | WINDOWS & DOORS     |
|     |                 |    |          | AWPD-T - Single Left Pivot Inswing | - Plan View, Op | en Condition |              |                     |
|     |                 |    |          | UNIT                               | QTY             | SIZE SCALE   | DRAWN BY     | andersenwindows.com |
|     |                 |    |          | UN#                                | 1               | A NTS        | DB           | Ph 760-722-8828     |
|     |                 |    |          |                                    | HANDLE TYPE     | 1            | YLINDER TYPE | SHEET               |
|     |                 |    |          | HNC                                | HNT             | CYNC         | Full         |                     |