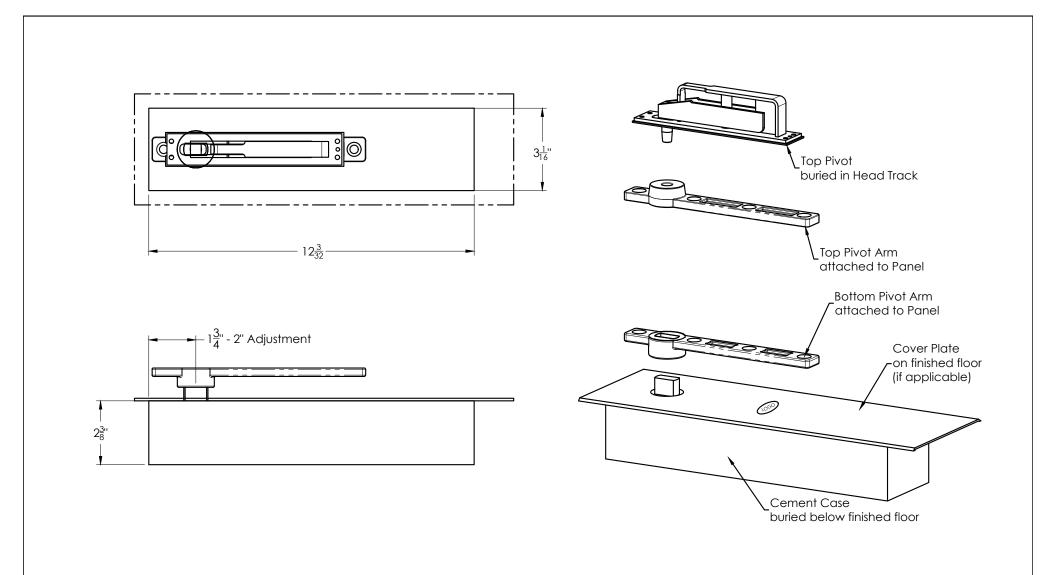

| REV | revision notes  | BY | DATE     | JOB NAME<br>JN                  |             |      |       | REV A         | ANDERSEN            |
|-----|-----------------|----|----------|---------------------------------|-------------|------|-------|---------------|---------------------|
| Α   | Initial Release |    | xx/xx/xx | SYSTEM TYPE - CONFIGURATION     |             |      |       | / /           | WINDOWS & DOORS     |
|     |                 |    |          | Generic Detail - Pivot Hardware |             |      |       |               | andersenwindows.com |
|     |                 |    |          | UNIT                            | QTY         | SIZE | SCALE | DRAWN BY      | 1                   |
|     |                 |    |          | UN#                             | 1           | A    | NTS   |               | Ph 760-722-8828     |
|     |                 |    |          | HANDLE COLOR                    | HANDLE TYPE |      |       | CYLINDER TYPE | SHEET               |
|     |                 |    |          | HNC                             | HNT         | '    | CYNC  | Full          |                     |