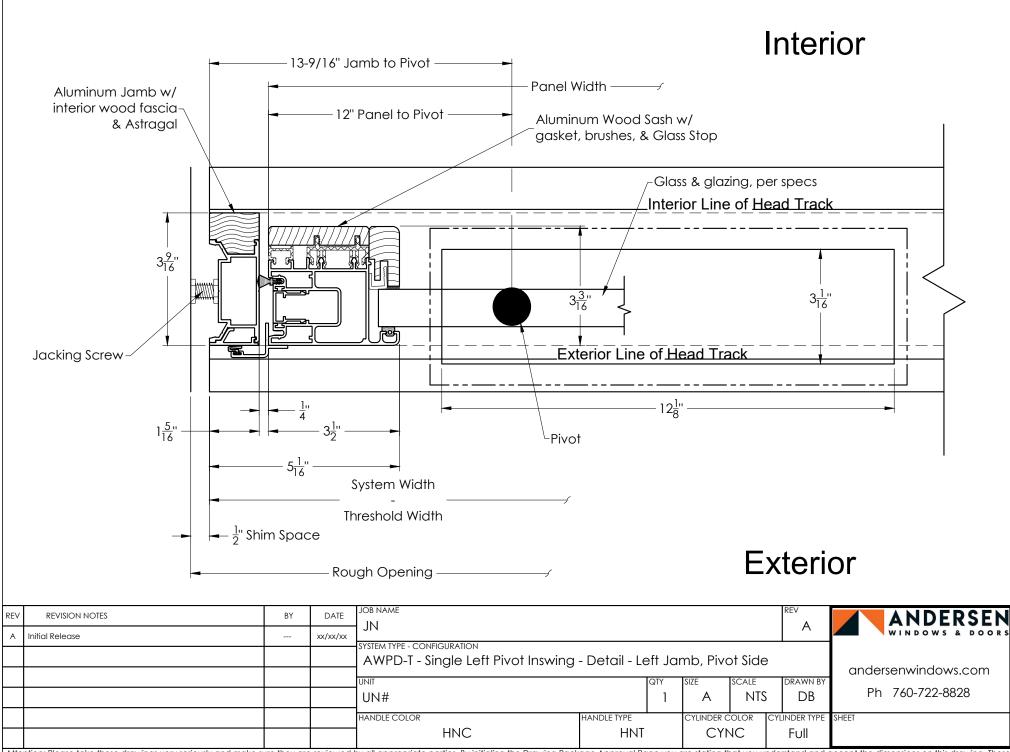

## Interior

| REV | revision notes  | BY | DATE     | JOB NAME                    |                                                |     |            |       | REV A        | ANDERSEN        |  |  |
|-----|-----------------|----|----------|-----------------------------|------------------------------------------------|-----|------------|-------|--------------|-----------------|--|--|
| Α   | Initial Release |    | xx/xx/xx | SYSTEM TYPE - CONFIGURATION |                                                |     |            |       |              | WINDOWS & DOORS |  |  |
|     |                 |    |          |                             | AWPD-T - Single Left Pivot Inswing - Plan View |     |            |       |              |                 |  |  |
|     |                 |    |          | UNIT                        |                                                | YTÇ | SIZE       | SCALE | DRAWN BY     |                 |  |  |
|     |                 |    |          | UN#                         |                                                | 1   | Α          | NTS   | DB           | Ph 760-722-8828 |  |  |
|     |                 |    |          | HANDLE COLOR                | HANDLE TYPE                                    |     | CYLINDER C |       | YLINDER TYPE | SHEET           |  |  |
|     |                 |    |          | HNC                         | HNT                                            |     | CYN        | 1C    | Full         |                 |  |  |