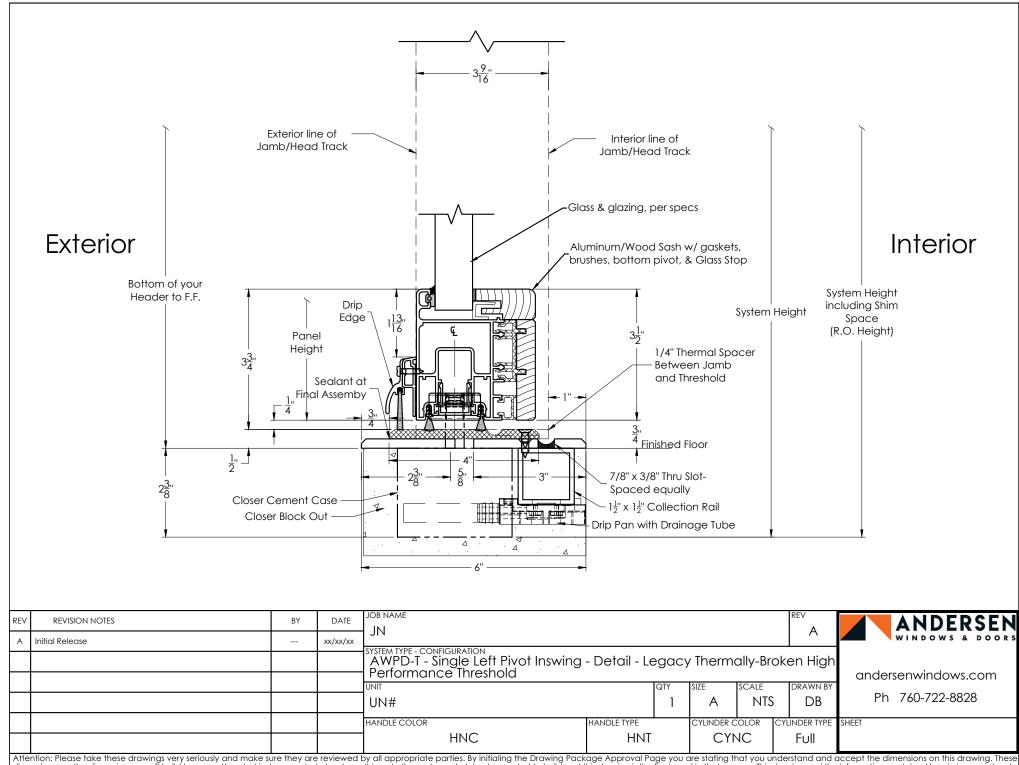

|              | andersenwindows.com |
|     |                 |    |          | UNIT                                                            |               | QTY   | SIZE       | SCALE | DRAWN BY     |                     |
|     |                 |    |          | UN#                                                             |               | 1     | Α          | NTS   | DB           | Ph 760-722-8828     |
|     |                 |    |          | HANDLE COLOR                                                    | HANDLE TYPE   |       | CYLINDER C |       | YLINDER TYPE | SHEET               |
|     |                 |    |          | HNC                                                             | HNT           |       | CYN        | 1C    | Full         |                     |





| REV | revision notes  | BY | DATE     | JOB NAME<br>JN                  |             |      |       | REV A         | ANDERSEN            |
|-----|-----------------|----|----------|---------------------------------|-------------|------|-------|---------------|---------------------|
| Α   | Initial Release |    | xx/xx/xx | SYSTEM TYPE - CONFIGURATION     |             |      |       | / /           | WINDOWS & DOORS     |
|     |                 |    |          | Generic Detail - Pivot Hardware |             |      |       |               | andersenwindows.com |
|     |                 |    |          | UNIT                            | QTY         | SIZE | SCALE | DRAWN BY      | 1                   |
|     |                 |    |          | UN#                             | 1