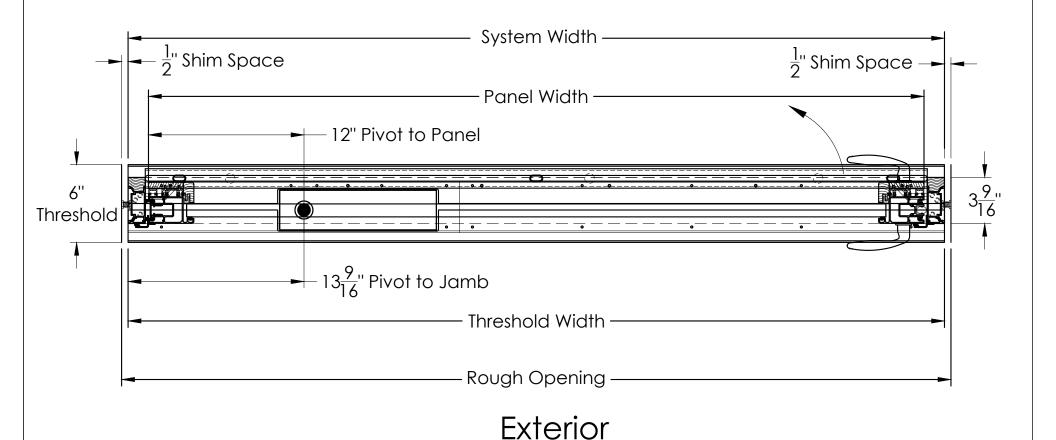

## Interior

| REV | revision notes  | BY | DATE     | JOB NAME                    |                                                |     |            |       | REV A        | ANDERSEN        |  |  |
|-----|-----------------|----|----------|-----------------------------|------------------------------------------------|-----|------------|-------|--------------|-----------------|--|--|
| Α   | Initial Release |    | xx/xx/xx | SYSTEM TYPE - CONFIGURATION |                                                |     |            |       |              | WINDOWS & DOORS |  |  |
|     |                 |    |          |                             | AWPD-T - Single Left Pivot Inswing - Plan View |     |            |       |              |                 |  |  |
|     |                 |    |          | UNIT                        |                                                | YTÇ | SIZE       | SCALE | DRAWN BY     |                 |  |  |
|     |                 |    |          | UN#                         |                                                | 1   | Α          | NTS   | DB           | Ph 760-722-8828 |  |  |
|     |                 |    |          | HANDLE COLOR                | HANDLE TYPE                                    |     | CYLINDER C |       | YLINDER TYPE | SHEET           |  |  |
|     |                 |    |          | HNC                         | HNT                                            |     | CYN        | 1C    | Full         |                 |  |  |