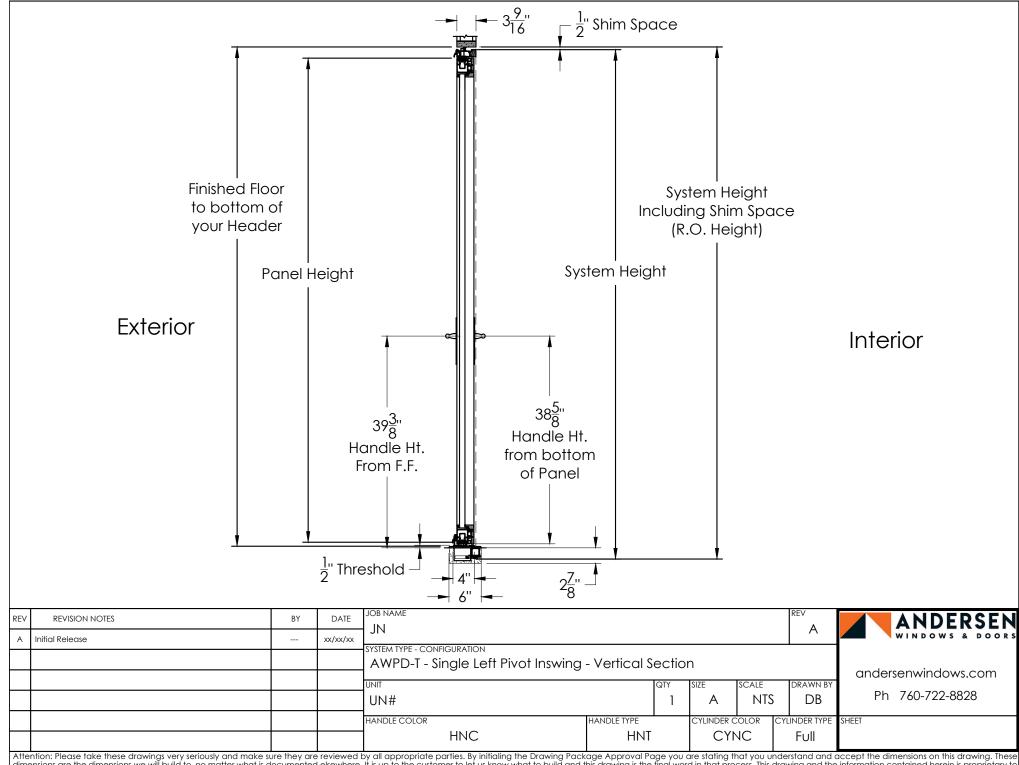

## Exterior

| REV | revision notes  | BY | DATE     | JOB NAME                           |                 |         |            |              | REV A        | ANDERSEN            |
|-----|-----------------|----|----------|------------------------------------|-----------------|---------|------------|--------------|--------------|---------------------|
| Α   | Initial Release |    | xx/xx/xx | SYSTEM TYPE - CONFIGURATION        |                 |         |            |              | A            | WINDOWS & DOORS     |
|     |                 |    |          | AWPD-T - Single Left Pivot Inswing | - Detail - Rigl | ht Jo   | amb, Ho    | andled       | Side         | andersenwindows.com |
|     |                 |    |          | UN#                                | Qī              | TY<br>1 | SIZE<br>A  | scale<br>NTS | DRAWN BY     |                     |
|     |                 |    |          | HANDLE COLOR                       | HANDLE TYPE     |         | CYLINDER C | 1            | YLINDER TYPE | SHEET               |
|     |                 |    |          | HNC                                | HNT             |         | CYN        | 1C           | Full         |                     |