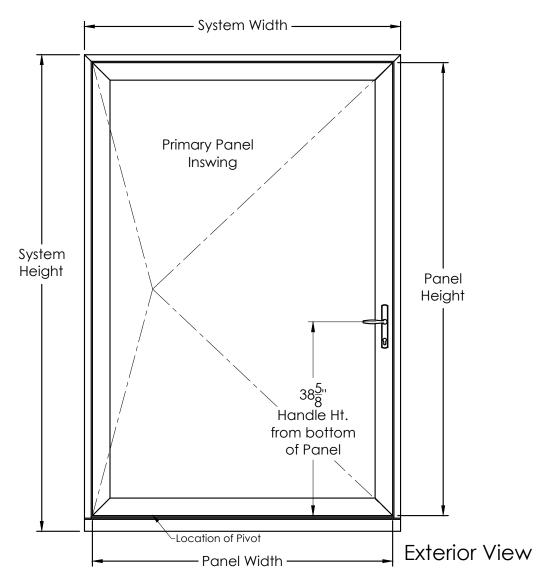

| REV | revision notes  | BY | DATE     | JOB NAME<br>JN                     |               |      |            |       | REV           | ANDERSEN        |
|-----|-----------------|----|----------|------------------------------------|---------------|------|------------|-------|---------------|-----------------|
| Α   | Initial Release |    | xx/xx/xx | SYSTEM TYPE - CONFIGURATION        |               |      |            |       | ^_            | WINDOWS & DOORS |
|     |                 |    |          | AWPD-T - Single Left Pivot Inswing | - Elevation \ | √iew |            |       |               |                 |
|     |                 |    |          | UNIT                               | G             | YTÇ  | SIZE       | SCALE | DRAWN BY      |                 |
|     |                 |    |          | UN#                                |               | 1    | Α          | NTS   | DB            | Ph 760-722-8828 |
|     |                 |    |          |                                    | HANDLE TYPE   |      | CYLINDER C |       | CYLINDER TYPE | SHEET           |
|     |                 |    |          | HNC                                | HNT           |      | CYN        | IC    | Full          |                 |