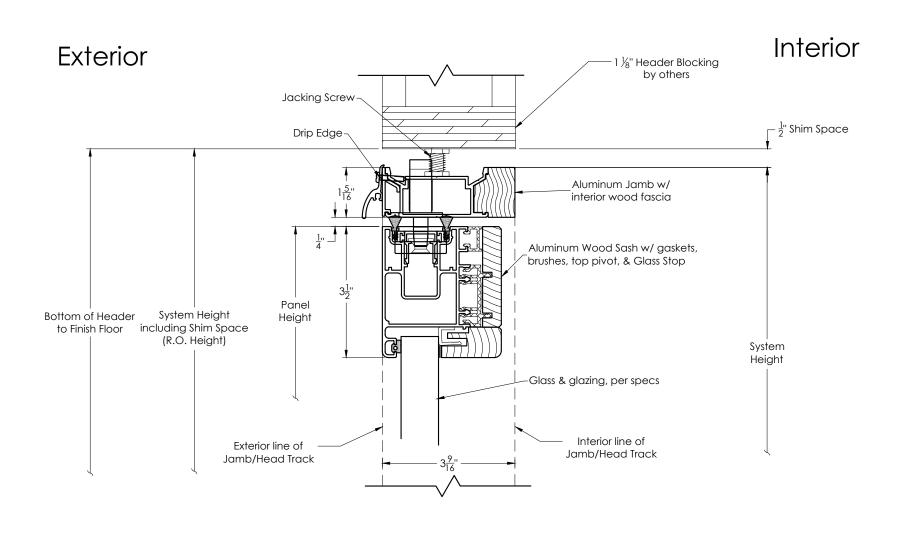

| REV | revision notes  | BY | DATE     | JOB NAME<br>JN                                                  |               |       |            |       | REV A        | ANDERSEN            |
|-----|-----------------|----|----------|-----------------------------------------------------------------|---------------|-------|------------|-------|--------------|---------------------|
| Α   | Initial Release |    | xx/xx/xx |                                                                 |               |       |            |       |              | WINDOWS & DOORS     |
|     |                 |    |          | SYSTEM TYPE - CONFIGURATION  AWPD-T - Single Left Pivot Inswing | - Detail - To | p Jar | mb         |       |              | andersenwindows.com |
|     |                 |    |          | UNIT                                                            |               | QTY   | SIZE       | SCALE | DRAWN BY     |                     |
|     |                 |    |          | UN#                                                             |               | 1     | Α          | NTS   | DB           | Ph 760-722-8828     |
|     |                 |    |          | HANDLE COLOR                                                    | HANDLE TYPE   |       | CYLINDER C |       | YLINDER TYPE | SHEET               |
|     |                 |    |          | HNC                                                             | HNT           |       | CYN        | 1C    | Full         |                     |