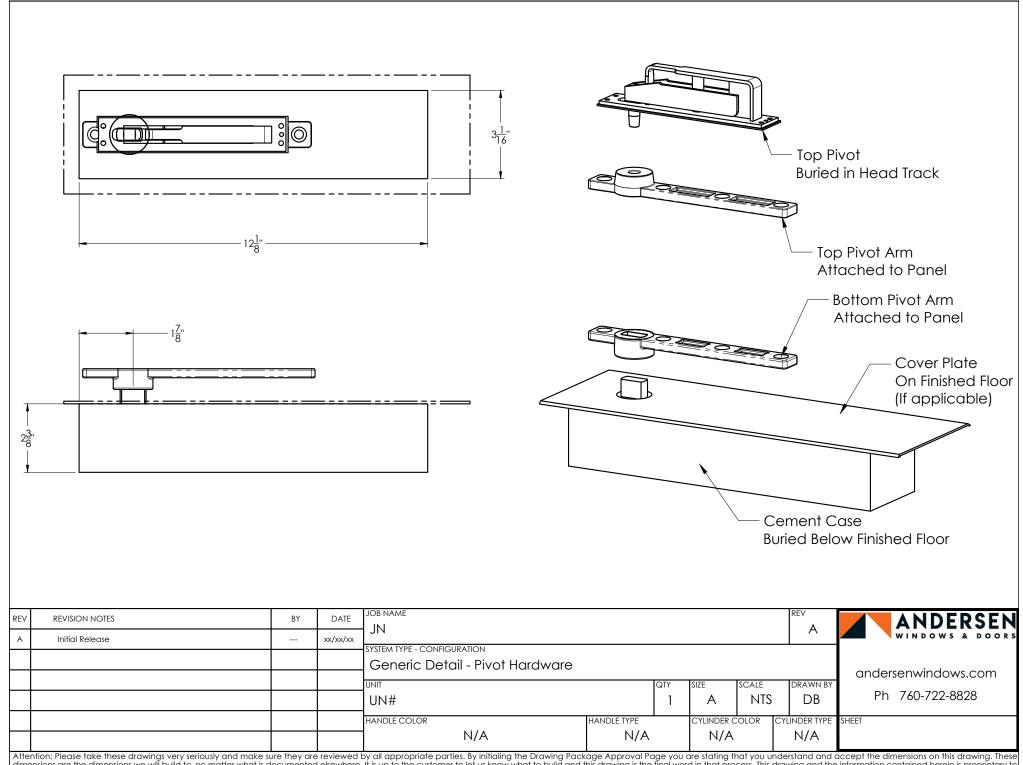

---------|------------|--------------|-------------------|----------------------------------------|
| A   | Initial Release |    | xx/xx/xx | SYSTEM TYPE - CONFIGURATION WPD.SO - Single Left Pivot Outswir | ng - Detail -   | Jamk     | o, Latch   | Side         |                   |                                        |
|     |                 |    |          | UNIT<br>UN#                                                    |                 | J<br>YTÇ | SIZE<br>A  | scale<br>NTS | DRAWN BY          | andersenwindows.com<br>Ph 760-722-8828 |
|     |                 |    |          | HANDLE COLOR N/A                                               | HANDLE TYPE N/A |          | CYLINDER C | COLOR        | CYLINDER TYPE N/A | SHEET                                  |



N/A

N/A

N/A

N/A