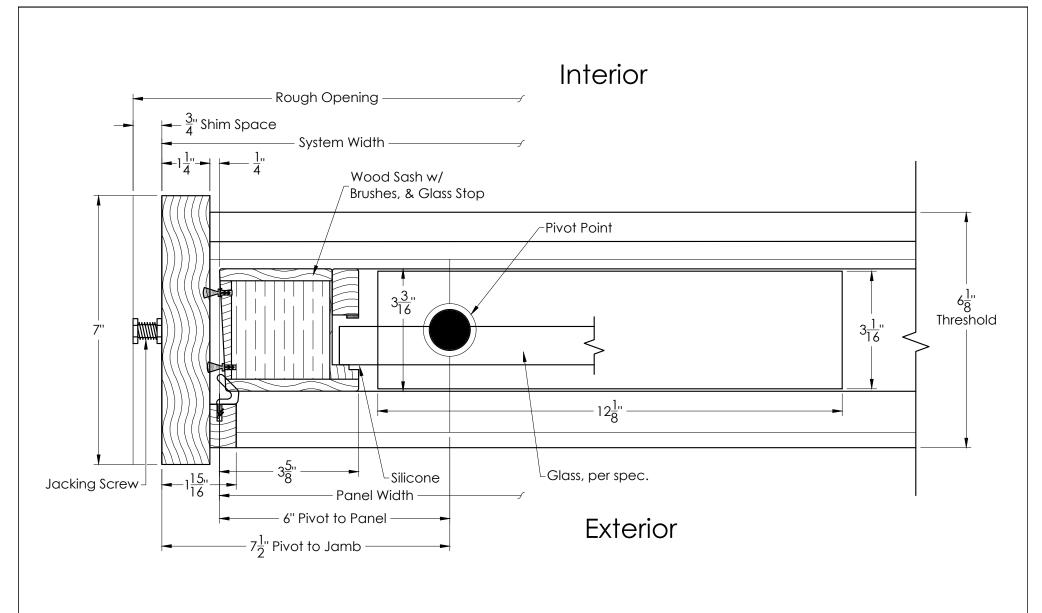

| REV | REVISION NOTES  | BY | DATE     | JOB NAME<br>JN                                                 |                 |          |            |              | REV A             | ANDERSEN                               |
|-----|-----------------|----|----------|----------------------------------------------------------------|-----------------|----------|------------|--------------|-------------------|----------------------------------------|
| A   | Initial Release |    | xx/xx/xx | SYSTEM TYPE - CONFIGURATION WPD.SO - Single Left Pivot Outswir | ng - Detail -   | Jamk     | o, Latch   | Side         |                   |                                        |
|     |                 |    |          | UNIT<br>UN#                                                    |                 | J<br>YTÇ | SIZE<br>A  | scale<br>NTS | DRAWN BY          | andersenwindows.com<br>Ph 760-722-8828 |
|     |                 |    |          | HANDLE COLOR N/A                                               | HANDLE TYPE N/A |          | CYLINDER C | COLOR        | CYLINDER TYPE N/A | SHEET                                  |