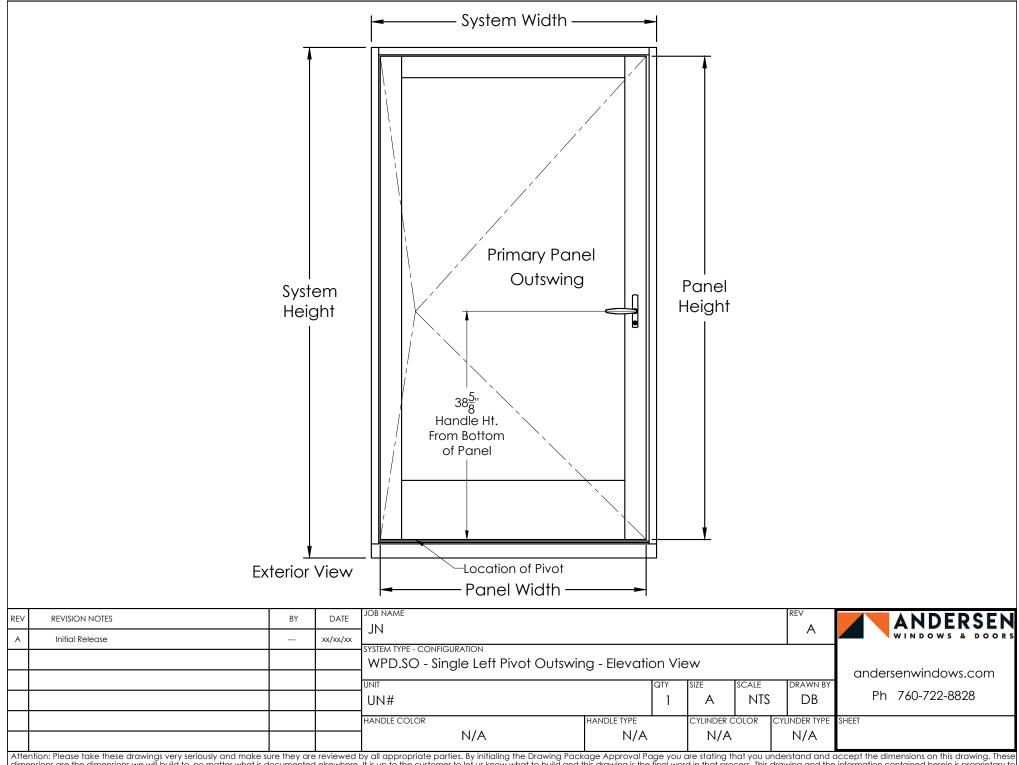

| REV | REVISION NOTES | BY<br> | DATE xx/xx/xx | JOB NAME<br>JN                                                    |              |          |             |             | REV A        | ANDERSEN WINDOWS & DOORS |
|-----|----------------|--------|---------------|-------------------------------------------------------------------|--------------|----------|-------------|-------------|--------------|--------------------------|
|     | IIIIII NOOGO   |        | ANY ANY AN    | system type - configuration<br>WPD.SO - Single Left Pivot Outswir | ng - Plan Vi | ew       |             |             | '            | andersenwindows.com      |
|     |                |        |               | UN#                                                               |              | QTY<br>1 | SIZE S