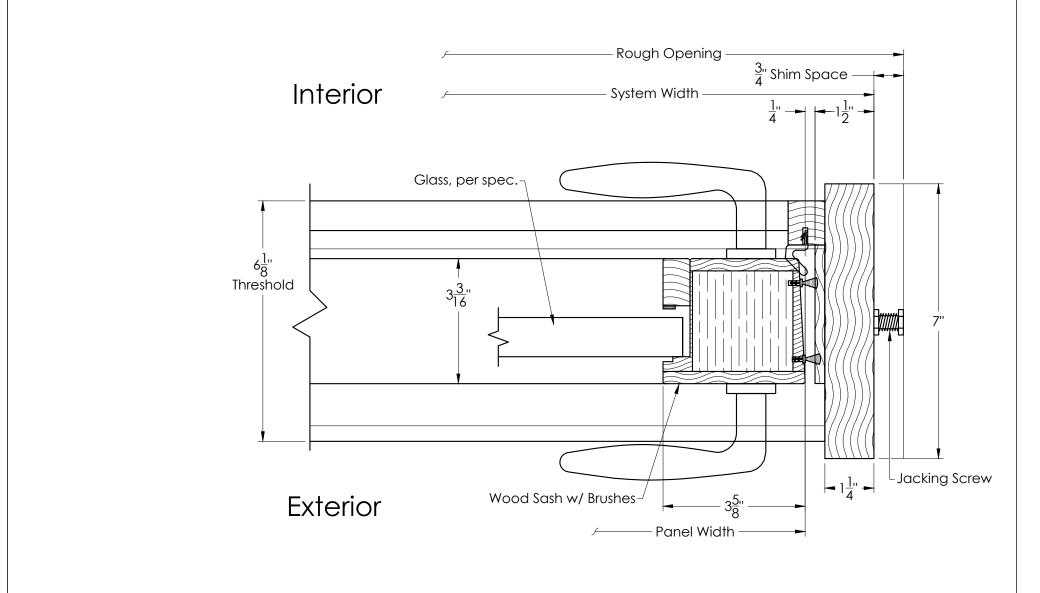

| REV | REVISION NOTES  Initial Release | BY<br> | DATE xx/xx/xx | JOB NAME<br>JN                                                 |                   |              |              | REV A             | ANDERSEN WINDOWS & DOORS |
|-----|---------------------------------|--------|---------------|----------------------------------------------------------------|-------------------|--------------|--------------|-------------------|--------------------------|
|     | mind Release                    |        | ********      | system type - configuration WPD.SO - Single Left Pivot Outswir | ng - Detail - Jai | mb, Pivot    | Side         |                   | andersenwindows.com      |
|     |                                 |        |               | UN#                                                            | QTY<br>1          | SIZE         | scale<br>NTS | DRAWN BY          |                          |
|     |                                 |        |               | HANDLE COLOR N/A                                               | HANDLE TYPE N/A   | CYLINDER N/A |              | CYLINDER TYPE N/A | SHEET                    |