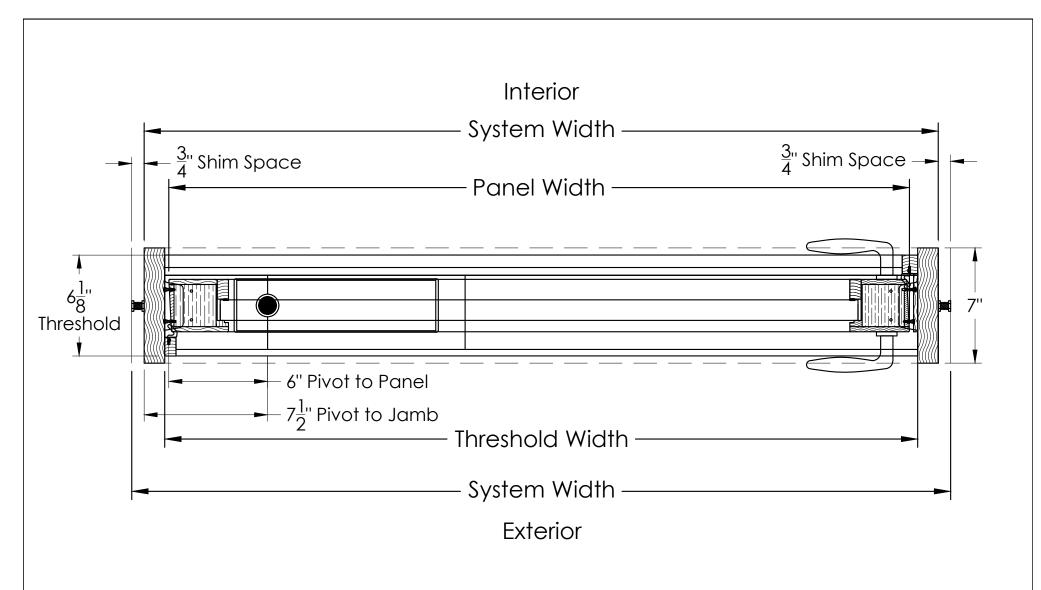

| REV | REVISION NOTES | BY<br> | DATE xx/xx/xx | JOB NAME<br>JN                                                    |              |          |             |             | REV A        | ANDERSEN WINDOWS & DOORS |
|-----|----------------|--------|---------------|-------------------------------------------------------------------|--------------|----------|-------------|-------------|--------------|--------------------------|
|     | IIIIII NOOGO   |        | ANY ANY AN    | system type - configuration<br>WPD.SO - Single Left Pivot Outswir | ng - Plan Vi | ew       |             |             | '            | andersenwindows.com      |
|     |                |        |               | UN#                                                               |              | QTY<br>1 | SIZE S      | cale<br>NTS | DRAWN BY  DB |                          |
|     |                |        |               | HANDLE COLOR                                                      | HANDLE TYPE  |          | CYLINDER CO | DLOR CY     | YLINDER TYPE | SHEET                    |
|     |                |        |               | N/A                                                               | N/A          |          | N/A         |             | N/A          |                          |