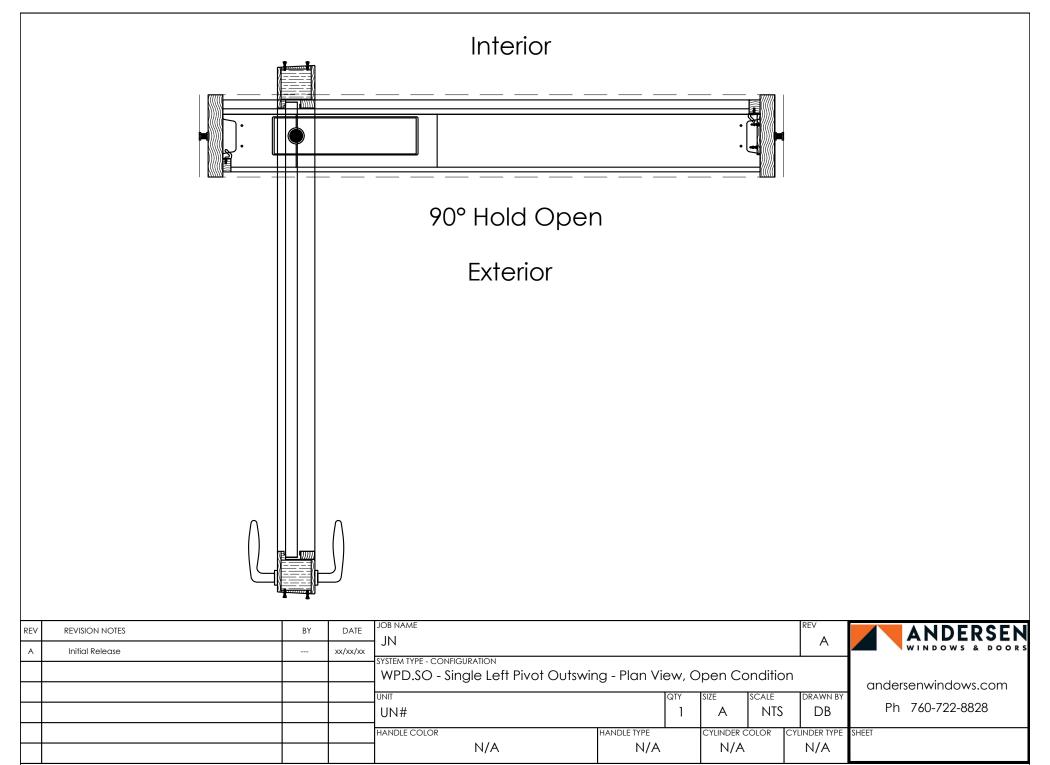

| REV | REVISION NOTES | BY<br> | DATE xx/xx/xx | JOB NAME<br>JN                                                    |              |          |             |             | REV A        | ANDERSEN WINDOWS & DOORS |
|-----|----------------|--------|---------------|-------------------------------------------------------------------|--------------|----------|-------------|-------------|--------------|--------------------------|
|     | IIIIII NOOGO   |        | ANY ANY AN    | system type - configuration<br>WPD.SO - Single Left Pivot Outswir | ng - Plan Vi | ew       |             |             | '            | andersenwindows.com      |
|     |                |        |               | UN#                                                               |              | QTY<br>1 | SIZE S      | cale<br>NTS | DRAWN BY  DB |                          |
|     |                |        |               | HANDLE COLOR                                                      | HANDLE TYPE  |          | CYLINDER CO | DLOR CY     | YLINDER TYPE | SHEET                    |
|     |                |        |               | N/A                                                               | N/A          |          | N/A         |             | N/A          |                          |