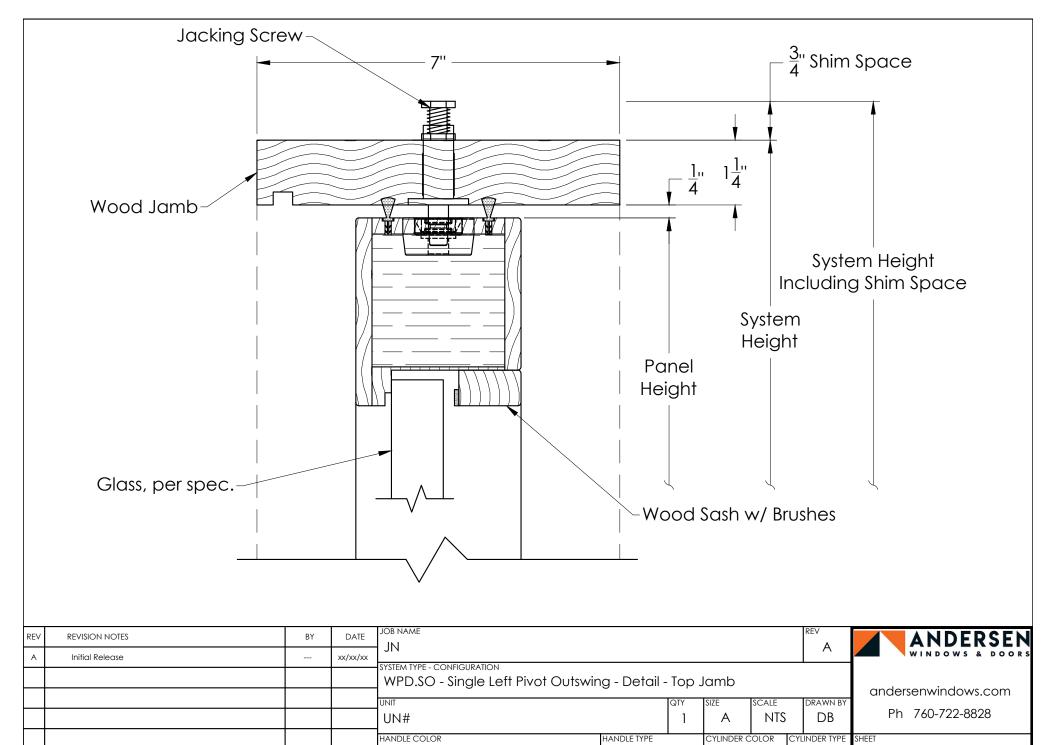

| REV | REVISION NOTES | BY<br> | DATE xx/xx/xx | JOB NAME<br>JN                                                    |              |          |             |             | REV A        | ANDERSEN WINDOWS & DOORS |
|-----|----------------|--------|---------------|-------------------------------------------------------------------|--------------|----------|-------------|-------------|--------------|--------------------------|
|     | IIIIII NOOGO   |        | ANY ANY AN    | system type - configuration<br>WPD.SO - Single Left Pivot Outswir | ng - Plan Vi | ew       |             |             | '            | andersenwindows.com      |
|     |                |        |               | UN#                                                               |              | QTY<br>1 | SIZE S      | cale<br>NTS | DRAWN BY  DB |                          |
|     |                |        |               | HANDLE COLOR                                                      | HANDLE TYPE  |          | CYLINDER CO | DLOR CY     | YLINDER TYPE | SHEET                    |
|     |                |        |               | N/A                                                               | N/A          |          | N/A         |             | N/A          |                          |