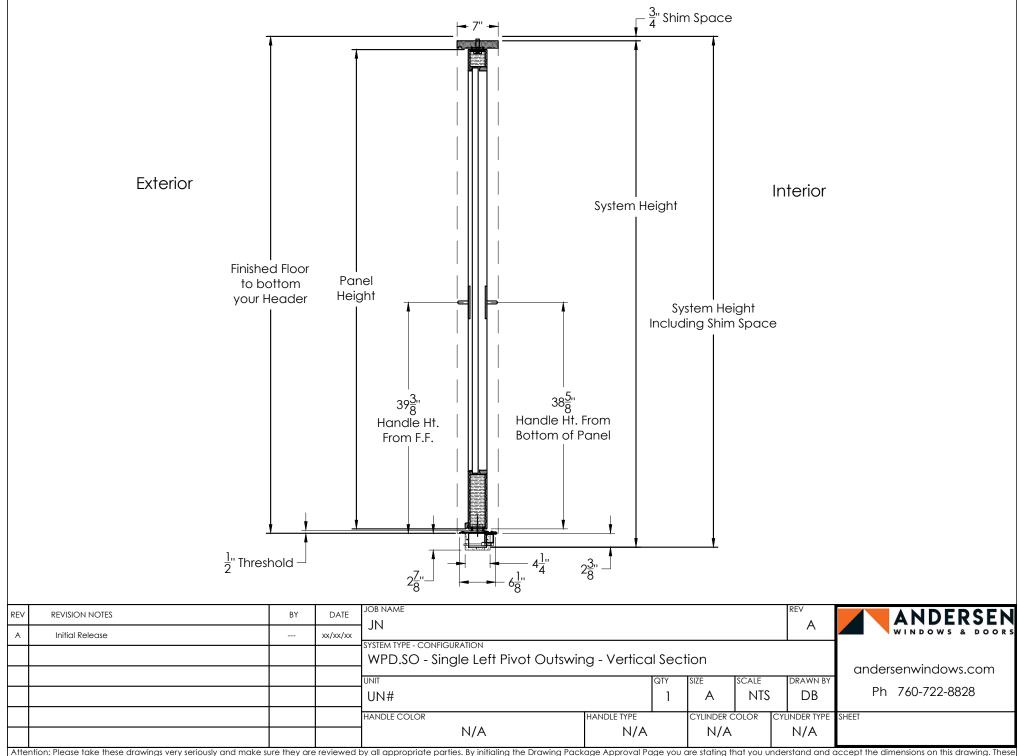

| REV | REVISION NOTES  Initial Release | BY<br> | DATE xx/xx/xx | JOB NAME<br>JN                                                 |                   |              |              | REV A             | ANDERSEN WINDOWS & DOORS |
|-----|---------------------------------|--------|---------------|----------------------------------------------------------------|-------------------|--------------|--------------|-------------------|--------------------------|
|     | mind Release                    |        | ********      | system type - configuration WPD.SO - Single Left Pivot Outswir | ng - Detail - Jai | mb, Pivot    | Side         |                   | andersenwindows.com      |
|     |                                 |        |               | UN#                                                            | QTY<br>1          | SIZE         | scale<br>NTS | DRAWN BY          |                          |
|     |                                 |        |               | HANDLE COLOR N/A                                               | HANDLE TYPE N/A   | CYLINDER N/A |              | CYLINDER TYPE N/A | SHEET                    |

| REV | REVISION NOTES  | BY | DATE     | JOB NAME<br>JN                                                 |                 |          |            |              | REV A             | ANDERSEN                               |
|-----|-----------------|----|----------|----------------------------------------------------------------|-----------------|----------|------------|--------------|-------------------|----------------------------------------|
| A   | Initial Release |    | xx/xx/xx | SYSTEM TYPE - CONFIGURATION WPD.SO - Single Left Pivot Outswir | ng - Detail -   | Jamk     | o, Latch   | Side         |                   |                                        |
|     |                 |    |          | UNIT<br>UN#                                                    |                 | J<br>YTÇ | SIZE<br>A  | scale<br>NTS | DRAWN BY          | andersenwindows.com<br>Ph 760-722-8828 |
|     |                 |    |          | HANDLE COLOR N/A                                               | HANDLE TYPE N/A |          | CYLINDER C | COLOR        | CYLINDER TYPE N/A | SHEET                                  |