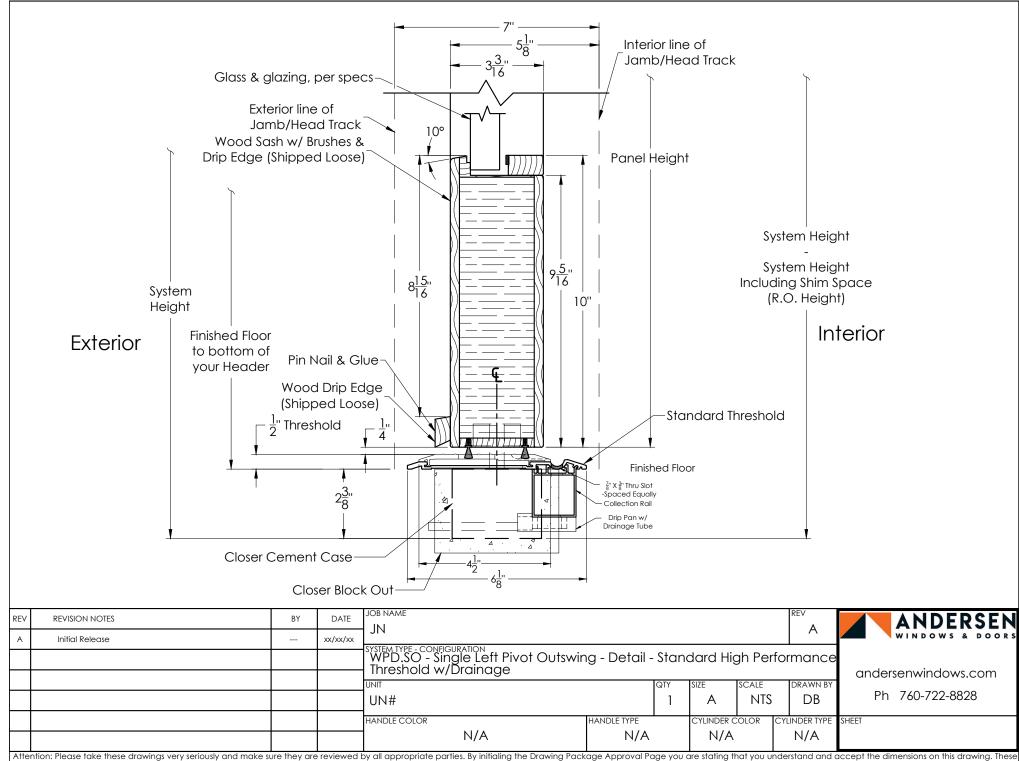

|----------|------------|--------------|-------------------|----------------------------------------|
| A   | Initial Release |    | xx/xx/xx | SYSTEM TYPE - CONFIGURATION WPD.SO - Single Left Pivot Outswir | ng - Detail -   | Jamk     | o, Latch   | Side         |                   |                                        |
|     |                 |    |          | UNIT<br>UN#                                                    |                 | J<br>YTÇ | SIZE<br>A  | scale<br>NTS | DRAWN BY          | andersenwindows.com<br>Ph 760-722-8828 |
|     |                 |    |          | HANDLE COLOR N/A                                               | HANDLE TYPE N/A |          | CYLINDER C | COLOR        | CYLINDER TYPE N/A | SHEET                                  |



N/A

N/A

N/A

N/A