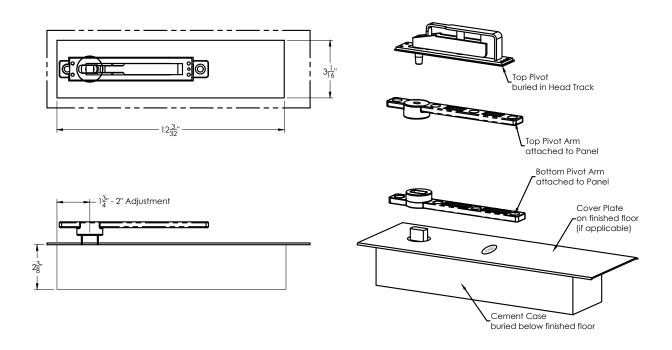

| Туре    | Weight Capacity | Α      | В     | С        | D       |
|---------|-----------------|--------|-------|----------|---------|
|         |                 |        |       |          |         |
|         |                 |        |       |          |         |
| CRL 990 | 661-1102lbs     | 2-3/8" | 1-7/8 | 12-3/32" | 3-1/16" |

| REV | revision notes  | BY | DATE     | JOB NAME<br>JN                  |             |      |               | REV            | ANDERSEN            |
|-----|-----------------|----|----------|---------------------------------|-------------|------|---------------|----------------|---------------------|
| Α   | Initial Release |    | xx/xx/xx | SYSTEM TYPE - CONFIGURATION     |             |      |               |                | WINDOWS & DOORS     |
|     |                 |    |          |                                 |             |      |               |                |                     |
|     |                 |    |          | Generic Detail - Pivot Hardware |             |      |               |                |                     |
|     |                 |    |          | LINET                           | lor         | D/ I | 0175 1004     | I IDDAMAID     | andersenwindows.com |
|     |                 |    |          | IUNIT                           | QT          | IY   | SIZE SCA      | l l            |                     |
|     |                 |    |          | Unit 1                          |             | 1    | 1 A           | NTS DB         | Ph 760-722-8828     |
|     |                 |    |          | HANDLE COLOR                    | HANDLE TYPE | -    | CYLINDER COLO | R CYLINDER TYP | E CHECT             |
|     |                 |    |          |                                 |             |      |               | 1              | SUCCE               |
|     |                 |    |          | HNC                             | HNT         |      | CYNC          | Full           |                     |