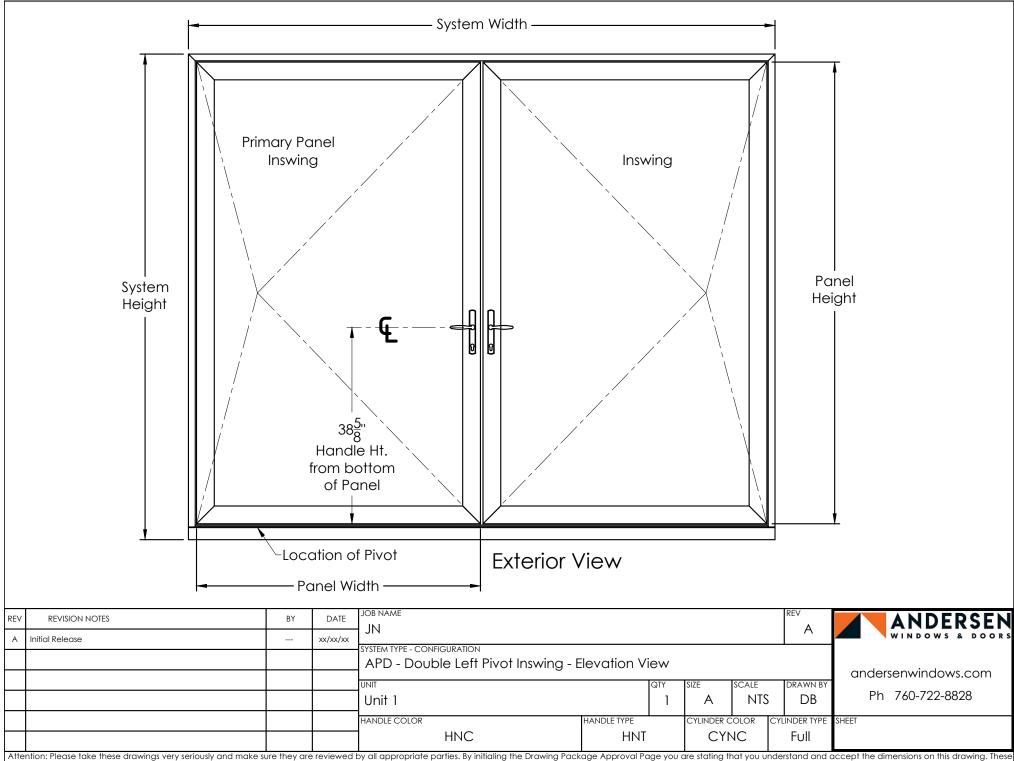

Exterior

| REV | revision notes  | BY | DATE     | JOB NAME<br>JN                                                     |             |          |            |              | REV A        | ANDERSEN            |
|-----|-----------------|----|----------|--------------------------------------------------------------------|-------------|----------|------------|--------------|--------------|---------------------|
| Α   | Initial Release |    | xx/xx/xx |                                                                    |             |          |            |              |              | WINDOWS & DOORS     |
|     |                 |    |          | system type - configuration<br>APD - Double Left Pivot Inswing - F | Plan View   |          |            |              |              | an