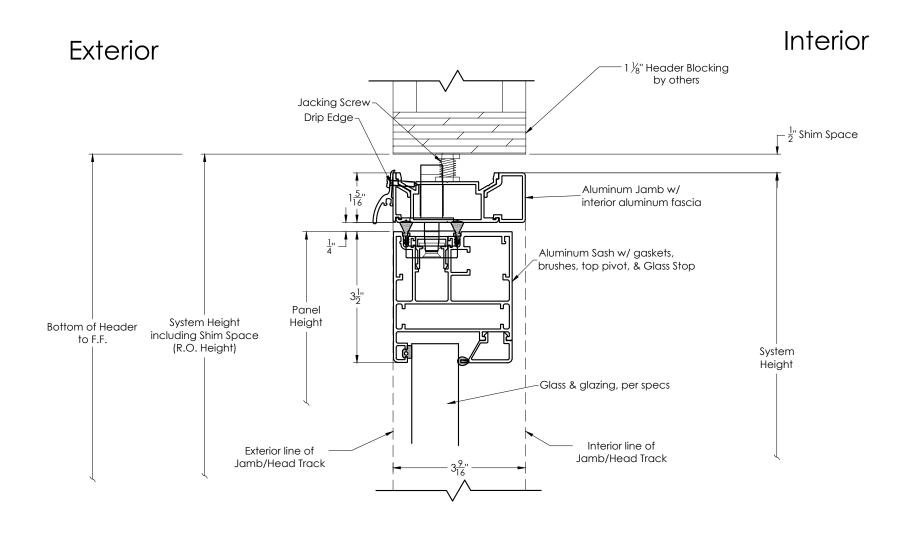

| REV | revision notes  | BY | DATE     | JOB NAME                            |              |      |             |      | REV A        | ANDERSEN            |
|-----|-----------------|----|----------|-------------------------------------|--------------|------|-------------|------|--------------|---------------------|
| Α   | Initial Release |    | xx/xx/xx | SYSTEM TYPE - CONFIGURATION         |              |      |             |      |              | WINDOWS & DOORS     |
|     |                 |    |          | APD - Double Left Pivot Inswing - [ | Detail - Top | Jamk |             |      |              |                     |
|     |                 |    |          | UNIT                                |              | QTY  | SIZE S      | CALE | DRAWN BY     | andersenwindows.com |
|     |                 |    |          | Unit 1                              |              | 1    | Α           | NTS  | DB           | Ph 760-722-8828     |
|     |                 |    |          |                                     | HANDLE TYPE  |      | CYLINDER CO |      | YLINDER TYPE | SHEET               |
|     |                 |    |          | HNC                                 | HNT          |      | CYN         | C    | Full         |                     |