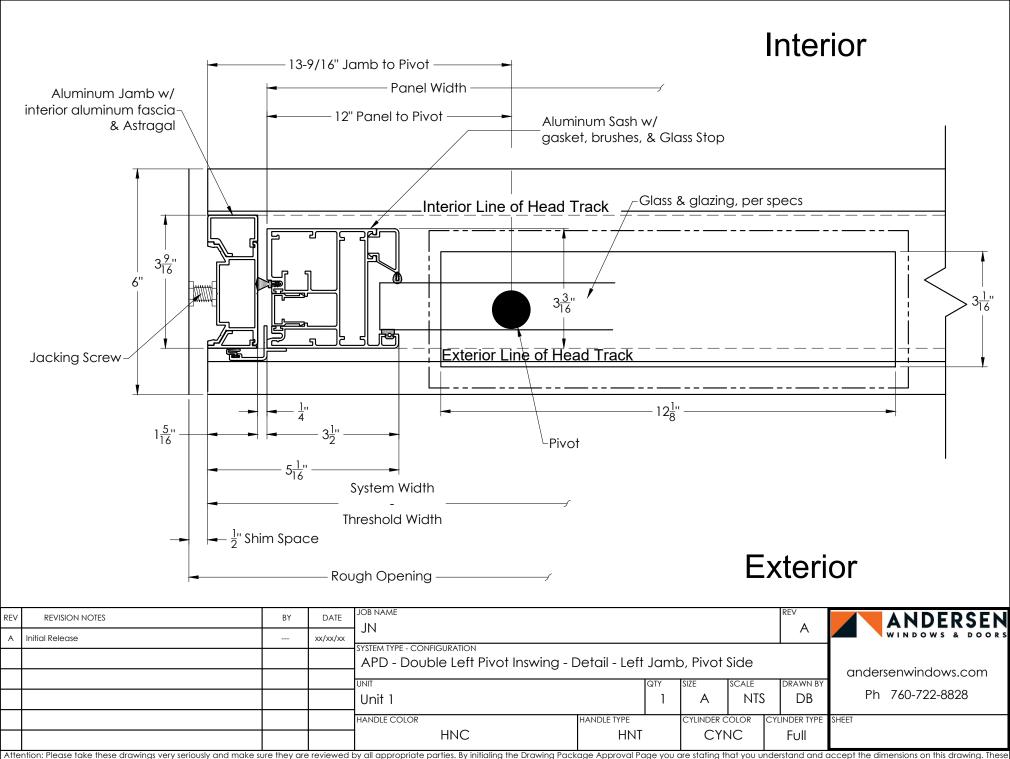

Exterior

| REV | revision notes  | BY | DATE     | JOB NAME<br>JN                                                     |             |          |            |              | REV A        | ANDERSEN            |
|-----|-----------------|----|----------|--------------------------------------------------------------------|-------------|----------|------------|--------------|--------------|---------------------|
| Α   | Initial Release |    | xx/xx/xx |                                                                    |             |          |            |              |              | WINDOWS & DOORS     |
|     |                 |    |          | system type - configuration<br>APD - Double Left Pivot Inswing - F | Plan View   |          |            |              |              | andersenwindows.com |
|     |                 |    |          | Unit 1                                                             |             | QTY<br>1 | SIZE<br>A  | scale<br>NTS | DRAWN BY     |                     |
|     |                 |    |          | HANDLE COLOR                                                       | HANDLE TYPE |          | CYLINDER C | 1            | YLINDER TYPE | SHEET               |
|     |                 |    |          | HNC                                                                | HNT         |          | CYN        | 1C           | Full         |                     |