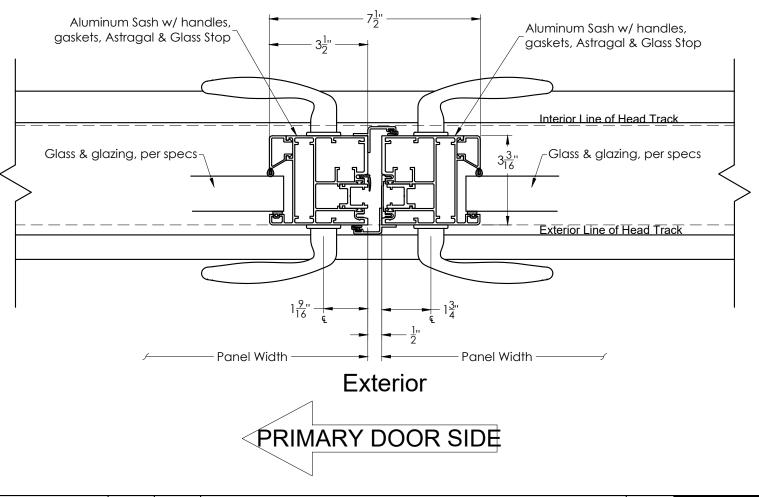

## Interior

| REV | revision notes  | BY | DATE     | JOB NAME<br>JN                        |             |        |            |       | REV A         | ANDERSEN            |
|-----|-----------------|----|----------|---------------------------------------|-------------|--------|------------|-------|---------------|---------------------|
| Α   | Initial Release |    | xx/xx/xx | SYSTEM TYPE - CONFIGURATION           |             |        |            |       |               | WINDOWS & DOORS     |
|     |                 |    |          | APD - Double Left Pivot Inswing - $N$ | Meeting Co  | nditio | on         |       |               | andersenwindows.com |
|     |                 |    |          | UNIT                                  |             | QTY    | SIZE       | SCALE | DRAWN BY      |                     |
|     |                 |    |          | Unit 1                                |             | 1      | Α          | NTS   | DB            | Ph 760-722-8828     |
|     |                 |    |          |                                       | HANDLE TYPE |        | CYLINDER C |       | CYLINDER TYPE | SHEET               |
|     |                 |    |          | HNC                                   | HNT         |        | CYN        | IC    | Full          |                     |