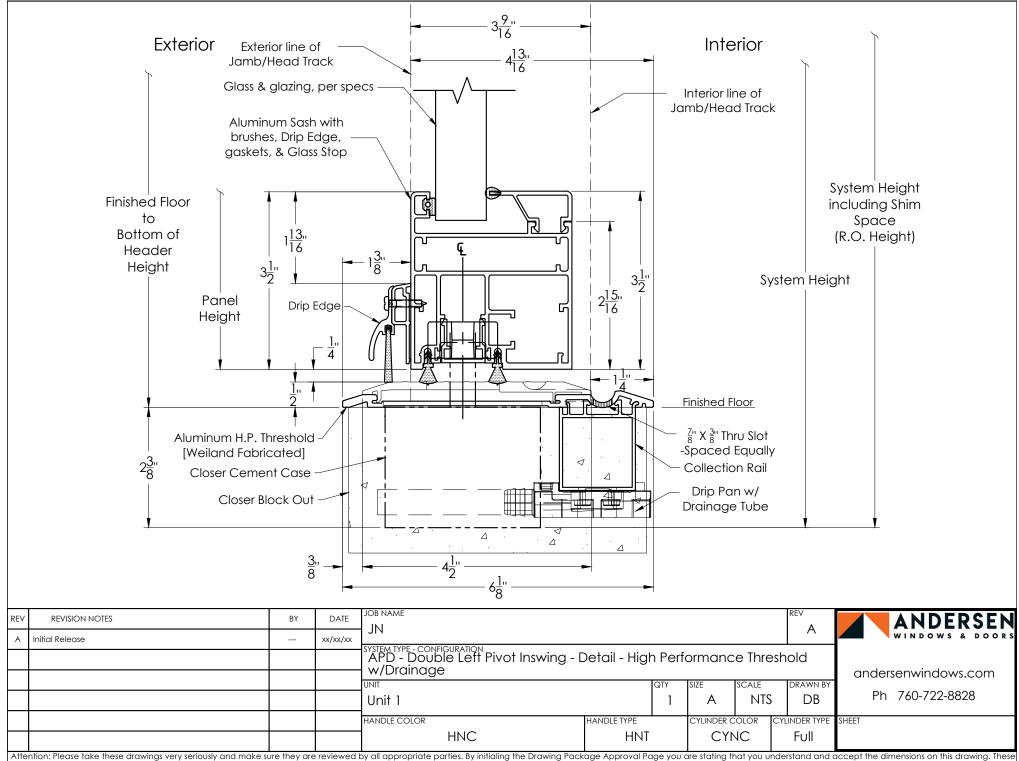

|                 |    |          | APD - Double Left Pivot Inswing - [ | Detail - Top | Jamk |             |      |              |                     |
|     |                 |    |          | UNIT                                |              | QTY  | SIZE S      | CALE | DRAWN BY     | andersenwindows.com |
|     |                 |    |          | Unit 1                              |              | 1    | Α           | NTS  | DB           | Ph 760-722-8828     |
|     |                 |    |          |                                     | HANDLE TYPE  |      | CYLINDER CO |      | YLINDER TYPE | SHEET               |
|     |                 |    |          | HNC                                 | HNT          |      | CYN         | C    | Full         |                     |





| Туре    | Weight Capacity | Α      | В     | С        | D       |
|---------|-----------------|--------|-------|----------|---------|
|         |                 |        |       |          |         |
|         |                 |        |       |          |         |
| CRL 990 | 661-1102lbs     | 2-3/8" | 1-7/8 | 12-3/32" | 3-1/16" |

| REV | revision notes  | BY | DATE     | JOB NAME<br>JN                  |             |      |               | REV            | ANDERSEN            |
|-----|-----------------|----|----------|---------------------------------|-------------|------|---------------|----------------|---------------------|
| Α   | Initial Release |    | xx/xx/xx | SYSTEM TYPE - CONFIGURATION     |             |      |               |                | WINDOWS & DOORS     |