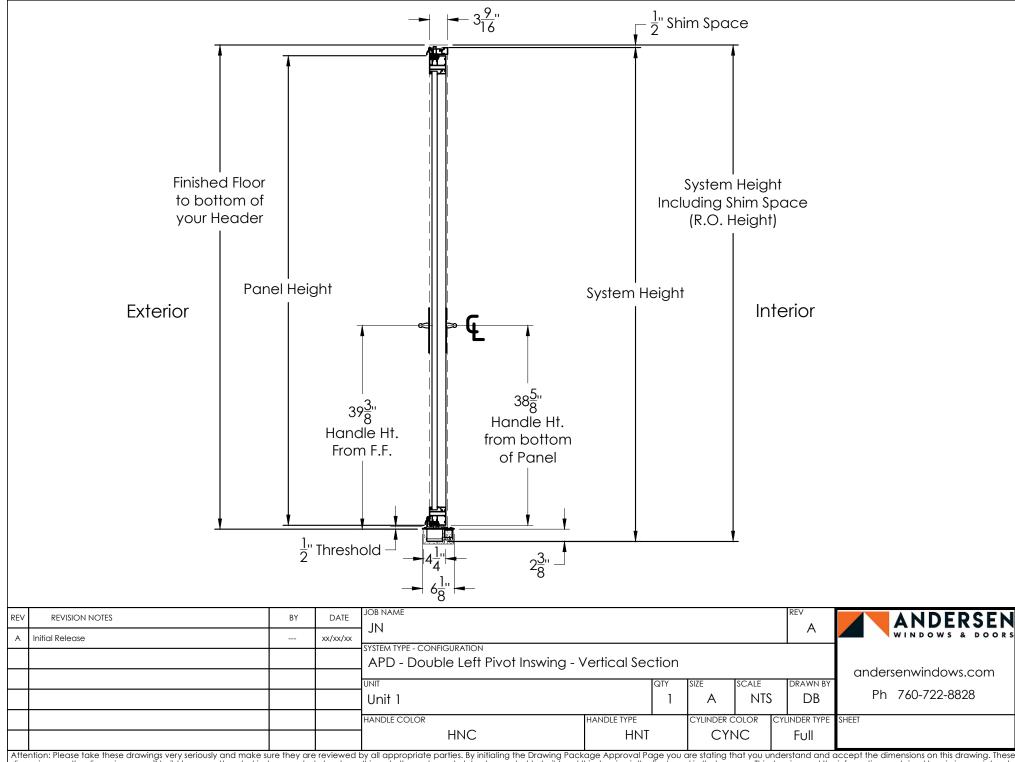

|    |          | system type - configuration<br>APD - Double Left Pivot Inswing - F | Plan View   |          |            |              |              | andersenwindows.com |
|     |                 |    |          | Unit 1                                                             |             | QTY<br>1 | SIZE<br>A  | scale<br>NTS | DRAWN BY     |                     |
|     |                 |    |          | HANDLE COLOR                                                       | HANDLE TYPE |          | CYLINDER C | 1            | YLINDER TYPE | SHEET               |
|     |                 |    |          | HNC                                                                | HNT         |          | CYN        | 1C           | Full         |                     |







## Interior



| REV | revision notes  | BY | DATE     | JOB NAME<br>JN                        |             |        |            |       | REV A         | ANDERSEN            |
|-----|-----------------|----|----------|---------------------------------------|-------------|--------|------------|-------|---------------|---------------------|
| Α   | Initial Release |    | xx/xx/xx | SYSTEM TYPE - CONFIGURATION           |             |        |            |       |               | WINDOWS & DOORS     |
|     |                 |    |          | APD - Double Left Pivot Inswing - $N$ | Meeting Co  | nditio | on         |       |               | andersenwindows.com |
|     |                 |    |          | UNIT                                  |             | QTY    | SIZE       | SCALE |