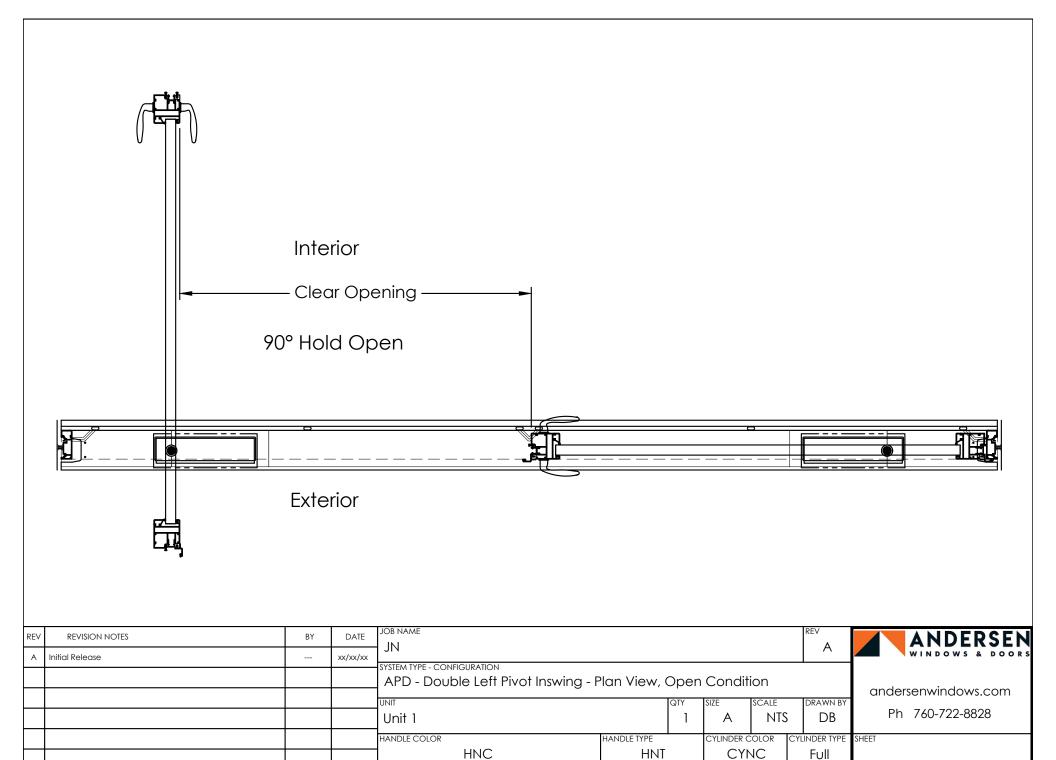

|                 |    |          | system type - configuration<br>APD - Double Left Pivot Inswing - F | Plan View   |          |            |              |              | andersenwindows.com |
|     |                 |    |          | Unit 1                                                             |             | QTY<br>1 | SIZE<br>A  | scale<br>NTS | DRAWN BY     |                     |
|     |                 |    |          | HANDLE COLOR                                                       | HANDLE TYPE |          | CYLINDER C | 1            | YLINDER TYPE | SHEET               |
|     |                 |    |          | HNC                                                                | HNT         |          | CYN        | 1C           | Full         |                     |







## Interior



| REV | revision notes  | BY | DATE     | JOB NAME<br>JN                        |             |        |            |       | REV A         | ANDERSEN            |
|-----|-----------------|----|----------|---------------------------------------|-------------|--------|------------|-------|---------------|---------------------|
| Α   | Initial Release |    | xx/xx/xx | SYSTEM TYPE - CONFIGURATION           |             |        |            |       |               | WINDOWS & DOORS     |
|     |                 |    |          | APD - Double Left Pivot Inswing - $N$ | Meeting Co  | nditio | on         |       |               | andersenwindows.com |
|     |                 |    |          | UNIT                                  |             | QTY    | SIZE       | SCALE