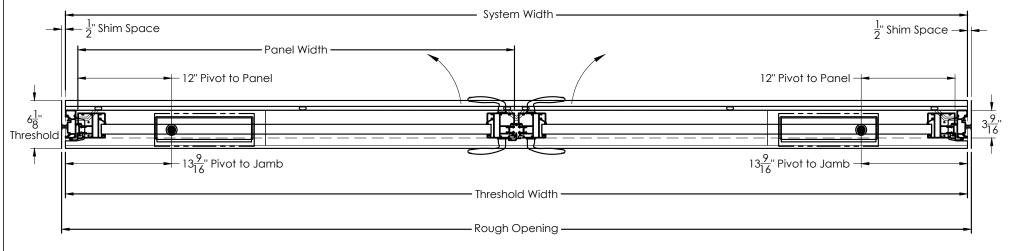

Exterior

| REV | revision notes  | BY | DATE     | JOB NAME<br>JN                                                     |             |          |            |              | REV A        | ANDERSEN            |
|-----|-----------------|----|----------|--------------------------------------------------------------------|-------------|----------|------------|--------------|--------------|---------------------|
| Α   | Initial Release |    | xx/xx/xx |                                                                    |             |          |            |              |              | WINDOWS & DOORS     |
|     |                 |    |          | system type - configuration<br>APD - Double Left Pivot Inswing - F | Plan View   |          |            |              |              | andersenwindows.com |
|     |                 |    |          | Unit 1                                                             |             | QTY<br>1 | SIZE<br>A  | scale<br>NTS | DRAWN BY     |                     |
|     |                 |    |          | HANDLE COLOR                                                       | HANDLE TYPE |          | CYLINDER C | 1            | YLINDER TYPE | SHEET               |
|     |                 |    |          | HNC                                                                | HNT         |          | CYN        | 1C           | Full         |                     |