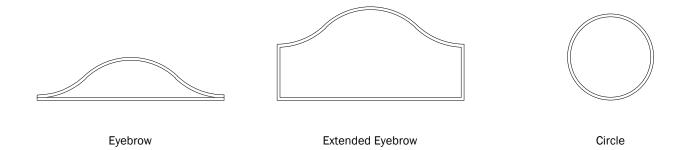

# **Complementary Products**

**Specialty Windows** 

Complementary specialty windows are available in a variety of sizes. Fixed unit profiles may vary dependent upon shape. Contact your Andersen supplier for specific sizes, details and joining information.

### Notes:

Details have been optimized for use in architectural software and do not match manufacturing specifications. Dimensions in parentheses are in millimeters.

Date: 06/07/19 Scale: 1/4" (6) = 1' (305)