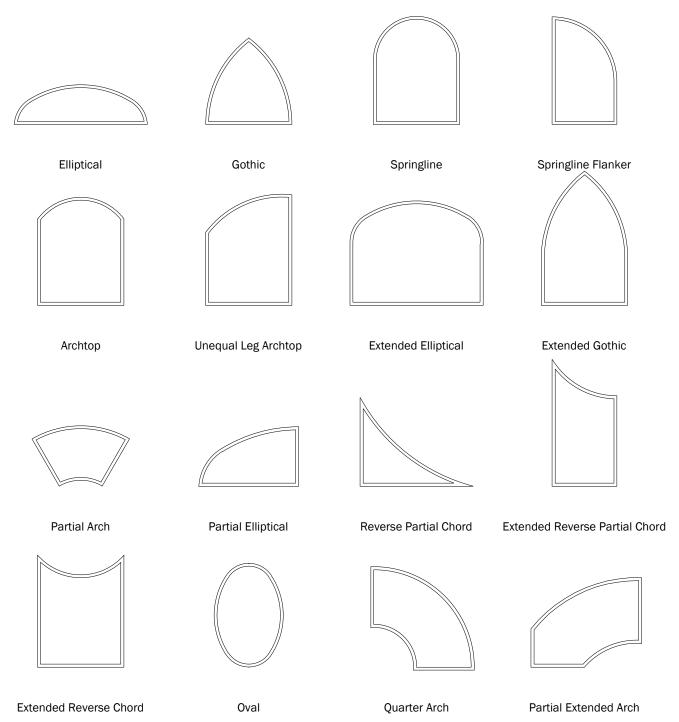

# **Complementary Products**

**Specialty Windows** 

Complementary specialty windows are available in a variety of sizes. Fixed unit profiles may vary dependent upon shape. Contact your Andersen supplier for specific sizes, details and joining information.

### Notes:

Details have been optimized for use in architectural software and do not match manufacturing specifications. Dimensions in parentheses are in millimeters.

Date: 06/07/19 Scale: 1/4" (6) = 1' (305)