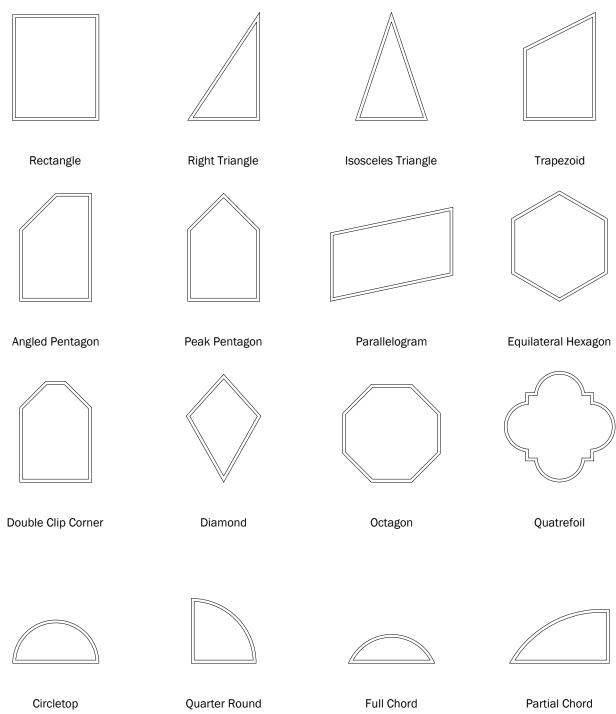

# **Complementary Products**

**Specialty Windows** 

Complementary specialty windows are available in a variety of sizes. Fixed unit profiles may vary dependent upon shape. Contact your Andersen supplier for specific sizes, details and joining information.

### Notae.

Details have been optimized for use in architectural software and do not match manufacturing specifications. Dimensions in parentheses are in millimeters.

Date: 06/07/19 Scale: 1/4" (6) = 1' (305)