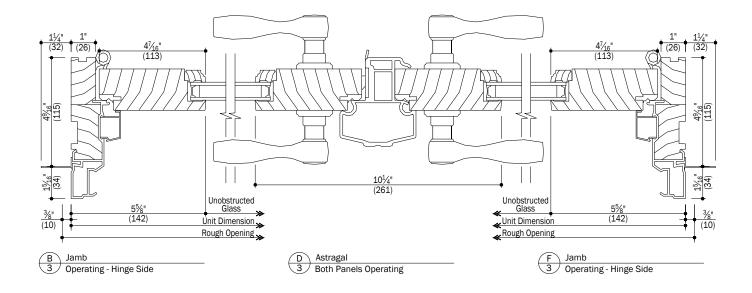

Frenchwood<sup>®</sup> Hinged Patio Doors - Inswing

#### Notes:

Details have been optimized for use in architectural software and do not match manufacturing specifications. Dimensions in parentheses are in millimeters.

See Pages 4 Thru 10 for Accessories