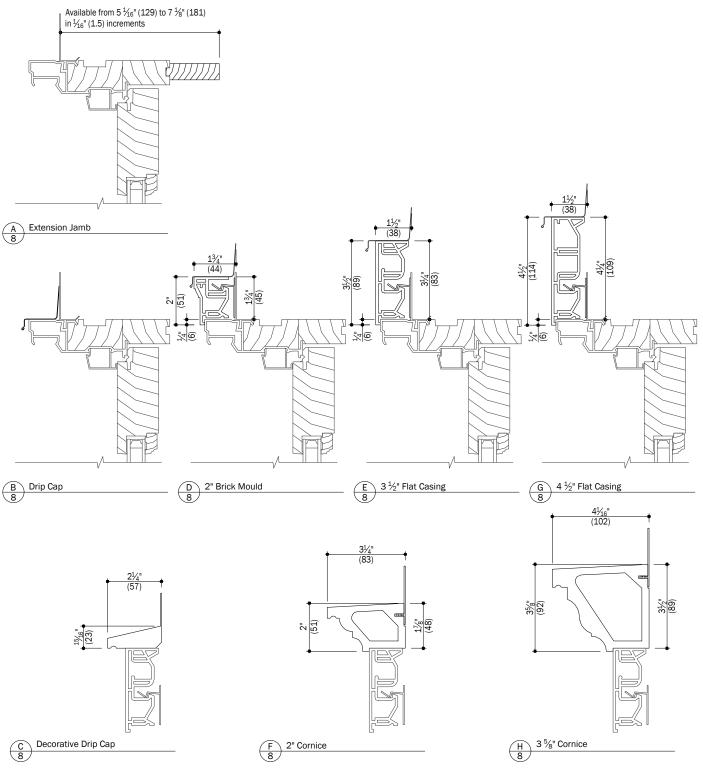

### Frenchwood<sup>®</sup> Hinged Patio Doors - Inswing Accessories

#### Notes:

Frenchwood<sup>®</sup> Hinged Patio Doors - Inswing Accessories