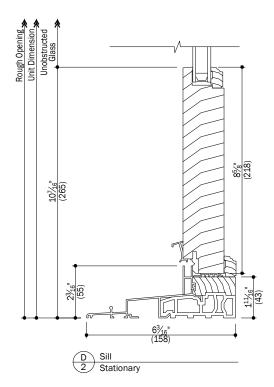

### Frenchwood<sup>®</sup> Hinged Patio Doors - Inswing Accessories

#### Notes:

#### Notes:

Frenchwood<sup>®</sup> Hinged Patio Doors - Inswing Accessories