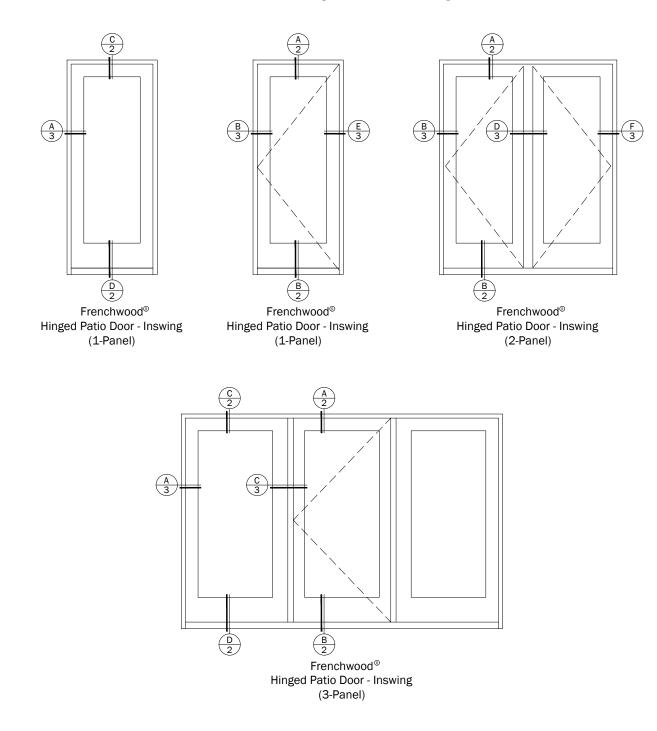

### Frenchwood<sup>®</sup> Hinged Patio Doors - Inswing

Notes: Details have been optimized for use in architectural software and do not match manufacturing specifications. Dimensions in parentheses are in millimeters. See Pages 4 Thru 10 for Accessories

Frenchwood<sup>®</sup> Hinged Patio Doors - Inswing

#### Notes:

Details have been optimized for use in architectural software and do not match manufacturing specifications. Dimensions in parentheses are in millimeters.

See Pages 4 Thru 10 for Accessories