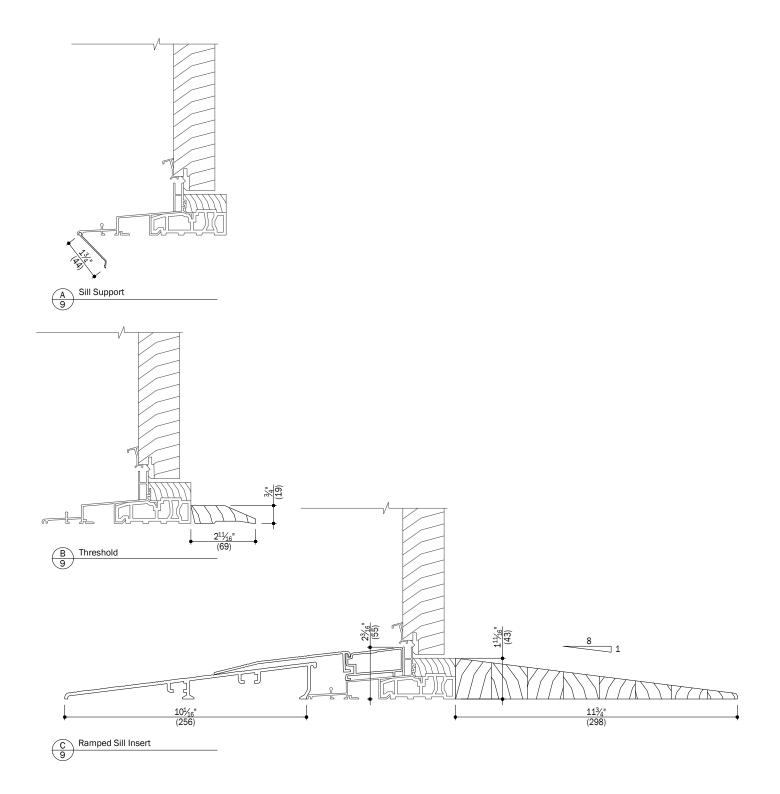

### Frenchwood<sup>®</sup> Hinged Patio Doors - Inswing Accessories

#### Notes:

Frenchwood<sup>®</sup> Hinged Patio Doors - Inswing Accessories