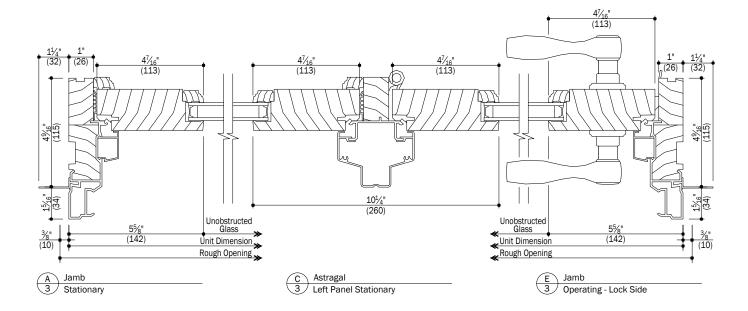

### Frenchwood<sup>®</sup> Hinged Patio Doors - Inswing

Notes: Details have been optimized for use in architectural software and do not match manufacturing specifications. Dimensions in parentheses are in millimeters. See Pages 4 Thru 10 for Accessories

Frenchwood<sup>®</sup> Hinged Patio Doors - Inswing

#### Notes:

Details have been optimized for use in architectural software and do not match manufacturing specifications. Dimensions in parentheses are in millimeters.

See Pages 4 Thru 10 for Accessories