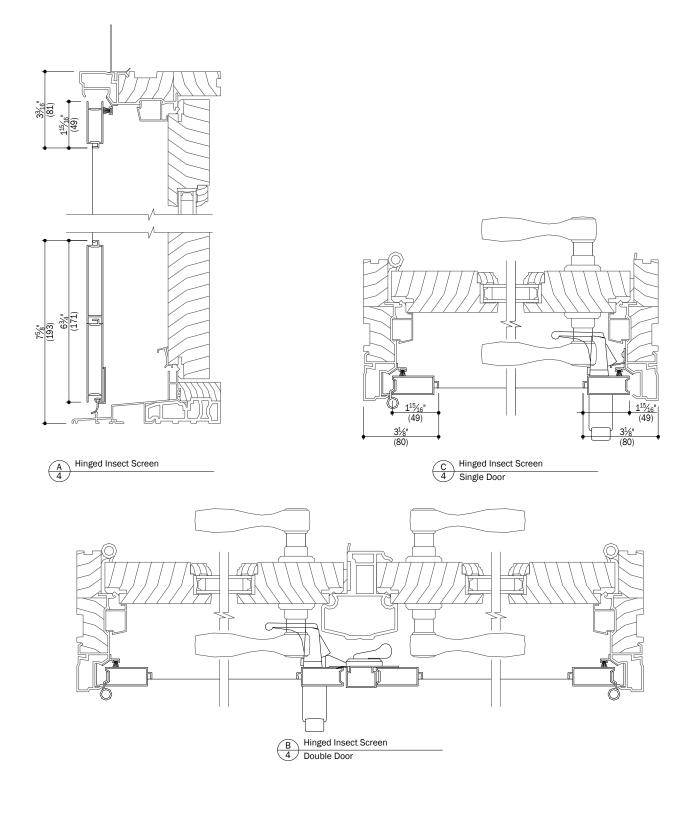

### Frenchwood<sup>®</sup> Hinged Patio Doors - Inswing Accessories

#### Notes:

#### Notes:

Frenchwood<sup>®</sup> Hinged Patio Doors - Inswing Accessories