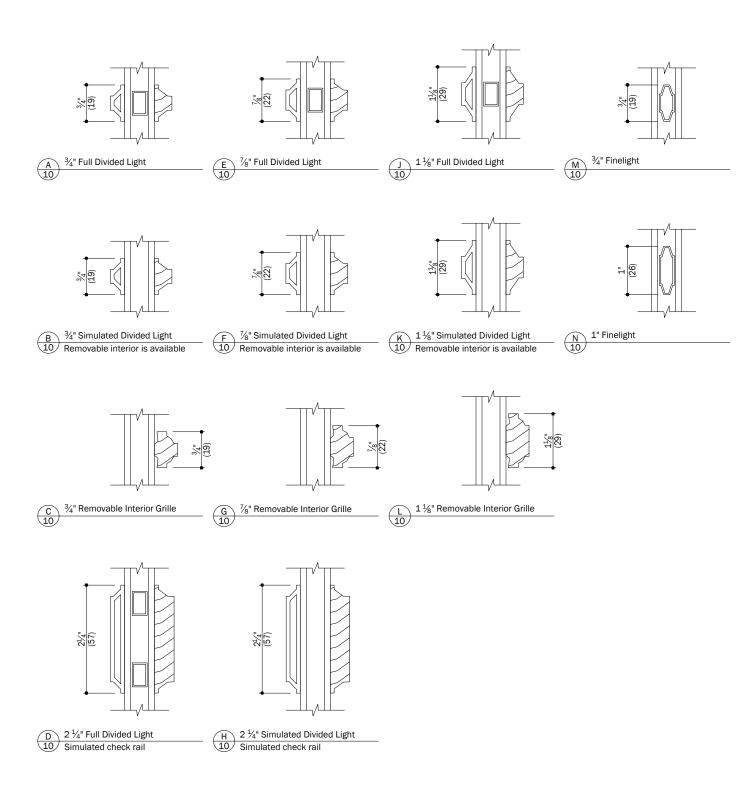

### Frenchwood<sup>®</sup> Hinged Patio Doors - Inswing Accessories

#### Notes:

Frenchwood<sup>®</sup> Hinged Patio Doors - Inswing Accessories