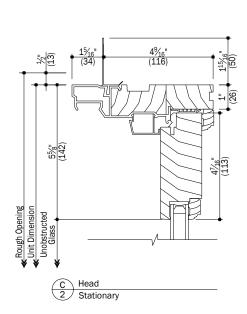

### Frenchwood<sup>®</sup> Hinged Patio Doors - Inswing Accessories

#### Notes:

#### Notes:

Frenchwood<sup>®</sup> Hinged Patio Doors - Inswing Accessories