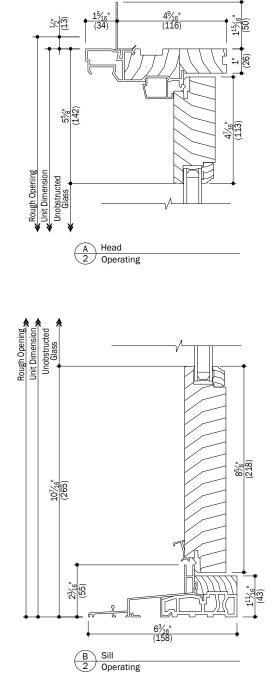

### Frenchwood<sup>®</sup> Hinged Patio Doors - Inswing Accessories

#### Notes:

#### Notes:

Frenchwood<sup>®</sup> Hinged Patio Doors - Inswing Accessories