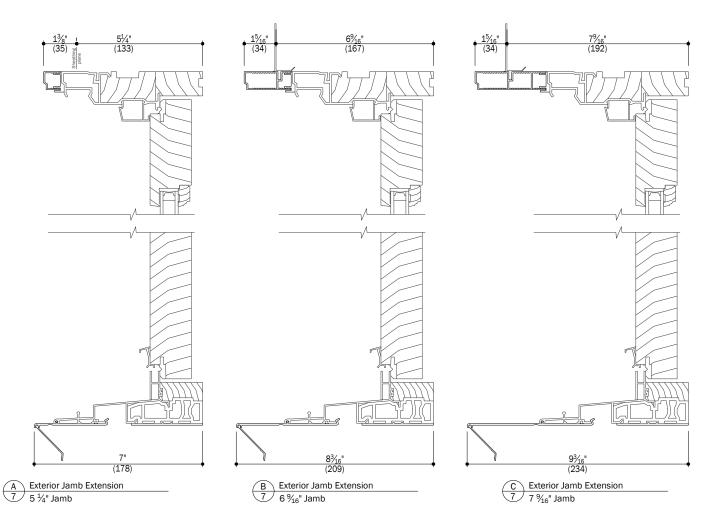

### Frenchwood<sup>®</sup> Hinged Patio Doors - Inswing Accessories

#### Notes:

Frenchwood<sup>®</sup> Hinged Patio Doors - Inswing Accessories