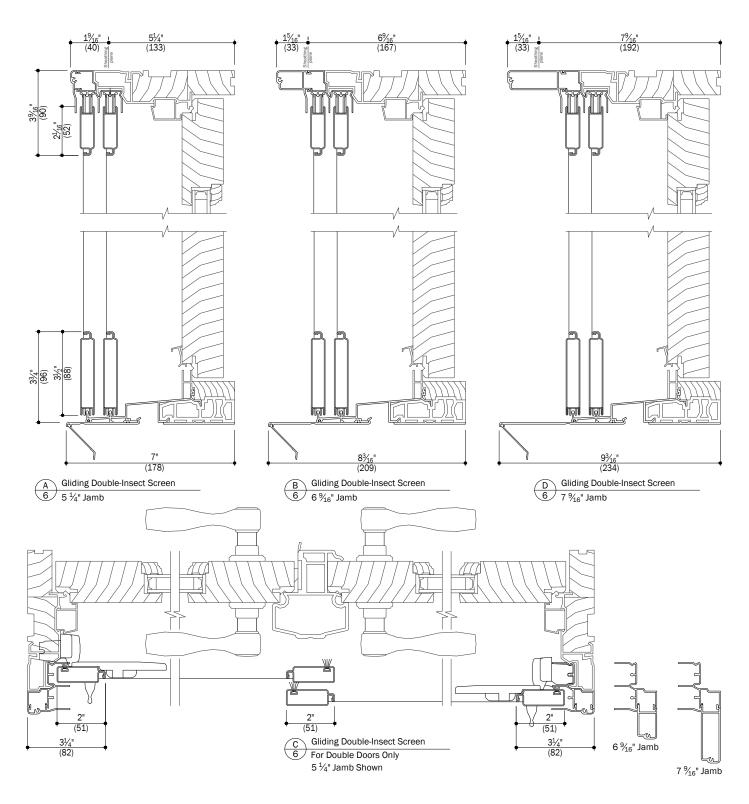

### Frenchwood<sup>®</sup> Hinged Patio Doors - Inswing Accessories

#### Notes:

Frenchwood<sup>®</sup> Hinged Patio Doors - Inswing Accessories