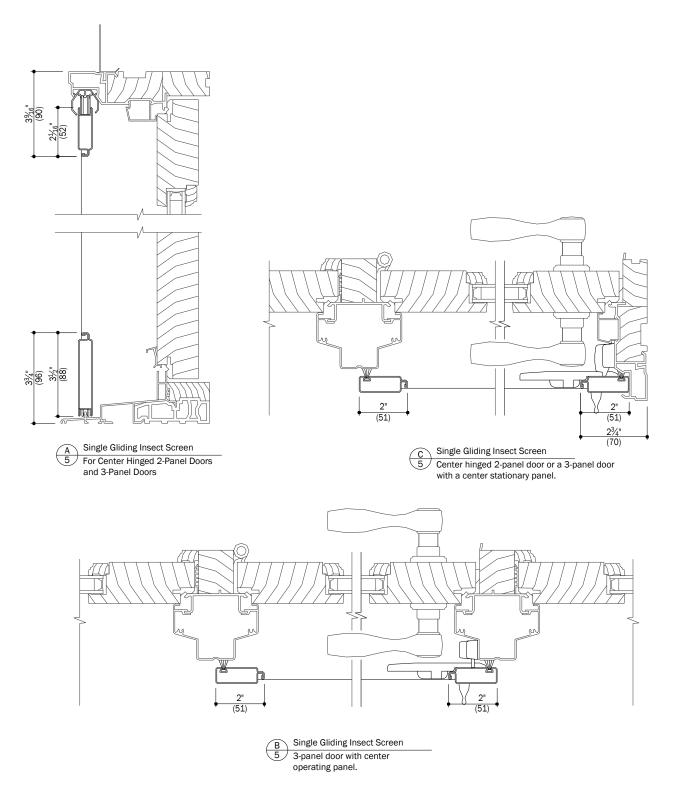

#### Notes:

### Frenchwood<sup>®</sup> Hinged Patio Doors - Inswing Accessories

#### Notes:

Frenchwood<sup>®</sup> Hinged Patio Doors - Inswing Accessories