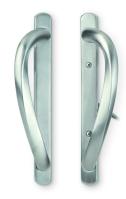

## **GLIDING PATIO DOOR HARDWARE**

Color matched to interior and exterior patio door color

**AFTON** Antique Brass | Bright Brass Black | Satin Nickel