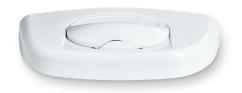

# ANDERSEN® 100 SERIES HARDWARE

### SINGLE-HUNG AND GLIDING WINDOW HARDWARE

Single-Hung and Gliding windows feature hardware that automatically locks when windows are closed.

#### STANDARD HARDWARE



Color matched to window interior

#### **OPTIONAL SLIM LINE HARDWARE**



White | Sandtone | Dark Bronze Black | Satin Nickel | Antique Brass

## **CASEMENT & AWNING HARDWARE**

Casement and Awning hardware folds down so it doesn't interfere with window treatments.



White | Sandtone | Dark Bronze Black | Satin Nickel | Antique Brass

## **GLIDING PATIO DOOR HARDWARE**



Color matched to interior and exterior patio door color



**AFTON** Antique Brass | Bright Brass Black | Satin Nickel

# WIRELESS OPEN/CLOSE SENSORS

When you want the peace of mind of knowing whether your windows and patio doors are open or closed, these sensors are a simple, reliable solution.

For more information,

visit: andersenhomedepot.com/connect







# HARDWARE FINISHES







Terratone

Dark Bronze

Black