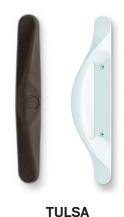

## **GLIDING PATIO DOOR HARDWARE**

Color matched to interior and exterior patio door color

**AFTON** Antique Brass | Bright Brass Black | Satin Nickel