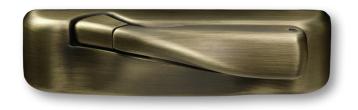

## **CASEMENT & AWNING HARDWARE**

Casement and Awning hardware folds down so it doesn't interfere with window treatments.

White | Sandtone | Dark Bronze Black | Satin Nickel | Antique Brass